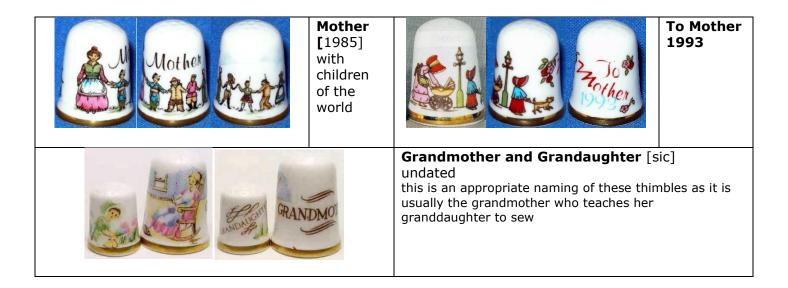

This is another series on a thematic thimble collection, and as such I have included thimbles, which feature Grandmothers and the pairs that represent Mothers and Daughters. I have noticed that the unbranded china thimbles often placed the word 'Mother' on the verso of their usual run of thimbles.