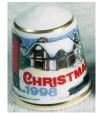

same design as 1984 - shape different

Christmas 1995++ December 1995 [UK]

Christmas 1996++ 1996 [UK]

Christmas 1997++ 1997 [UK]

Christmas 1998++ 1998 [UK]

Christmas 1999 - Carol Singers++ 1999 [UK]

Christmas 2000++ 2000 [UK]