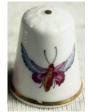

The 1987 Flower of the Year - Bluebell++ March 1987 [UK]

Billingsley Rose++ March 1993 [USA]

The Butterfly++ October 1993 [USA]

Christmas Tree++ November 1990 [USA]

Dandelion Clocks and Butterflies / Butterflies and Dandelions++ March 1989 [UK] Schmetterlinge [German]