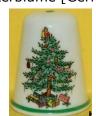

The 1987 Flower of the Year - Bluebell++ March 1987 [UK]

Billingsley Rose++ March 1993 [USA]

The Butterfly++ October 1993 [USA]

Christmas Tree++ November 1990 [USA]

Dandelion Clocks and Butterflies / Butterflies and Dandelions++ March 1989 [UK] Schmetterlinge [German]