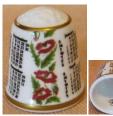

#### **Schendorf Porzellan**

Germany

see

#### **Moschendorf Porzellan**

Birds of Paradise++
thimbles are identical to
Schumann "Parrots"