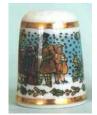

#### Sutherland China / Fine China England

Barn Owl++ 1987 [UK] Die Schleiereule [German]

Cherry Blossoms++ April 1986 [USA]

Christmas 1984
December 1984 [UK]
Also has TCC backstamp

Christmas 1994++ December 1994 [UK]

same design as 1984 - shape different

Christmas 1995++ December 1995 [UK]

Christmas 1996++ 1996 [UK]

Christmas 1997++ 1997 [UK]

Christmas 1998++ 1998 [UK]

Christmas 1999 - Carol Singers++ 1999 [UK]

Christmas 2000++ 2000 [UK]