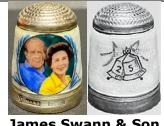

# British royalty on thimbles HM Queen Elizabeth II

I wasn't a thimble collector when the first thimbles appeared for the most important commemorative event in the modern era of thimble making. I am talking about Queen Elizabeth II's Silver Jubilee in 1977. The detailed sterling silver thimbles by <u>James Swann & Son</u> must be one of the most well-known modern thimbles and shortly after I became a thimble collector in 1984, one joined my collection. It is still the only sterling silver royal commemorative I own.

<u>Henry Griffith & Sons</u> ceased thimble production of their sterling silver thimbles in 1956, which was just in time to have produced one of the few thimble designs made for the Coronation in 1953. <u>James Swann & Son</u> were also there for the coronation but having finally ceased production of all thimbles in 2005, they were the only British silversmiths making commemorative royal thimbles in any quantity in the second half of the twentieth century.