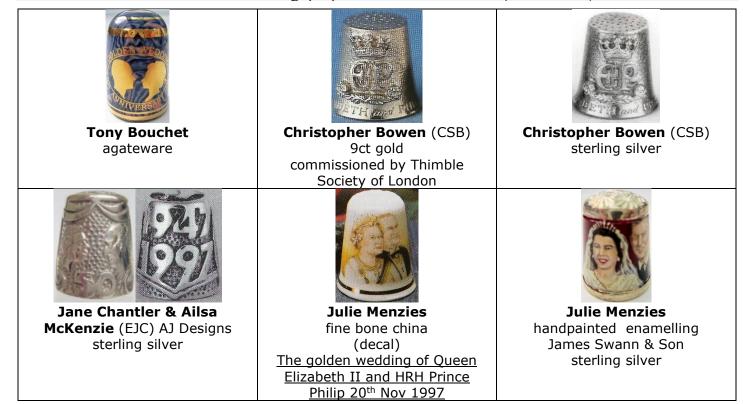

2019



## 94th Birthday 21 April 2020



china .. <u>pictured at Balmoral Castle one of her private residences</u>



#### 96th Birthday 21 April 2022



fine bone china



china <u>The Queen will celebrate her 96<sup>th</sup> birthday</u> <u>privately an the 21<sup>st</sup> April in the year of her</u> <u>platinum jubilee 2022</u>

# Marriage & Anniversaries

Prince Philip 20 November 1947

## Silver Wedding (25) 20 November 1972 (1947-1972)



James Swann & Son sterling silver & enamelling R: b&w photo



sterling silver <u>Anniversary Queen Elizabeth II and Prince Philip</u> <u>1947-1972</u> tho hallmarked there is no maker's mark plain polished all over – was this a prototype?

## Ruby Wedding (40) 20 November 1987 (1947-1987)





## Golden Wedding (50) 20 November 1997 (1947-1997)







# Diamond Wedding (60) 20 November 2007 (1947-2007)





# **63<sup>rd</sup> wedding anniversary 20 November 2010** (2007-2010)



## Platinum Wedding (70) 20 November 2017 (1947-2017)



# Ascension to the throne & anniversaries 6 February 1952



## Silver jubilee (25) of the Ascension 6 February 1977 (1952-1977)





| James Swann & Son             | James Swann & Son                                                                                                 | Mappin & Webb (M <sup>N</sup> &W <sup>B</sup> ) |
|-------------------------------|-------------------------------------------------------------------------------------------------------------------|-------------------------------------------------|
| sterling silver               | sterling silver & enamelled apex