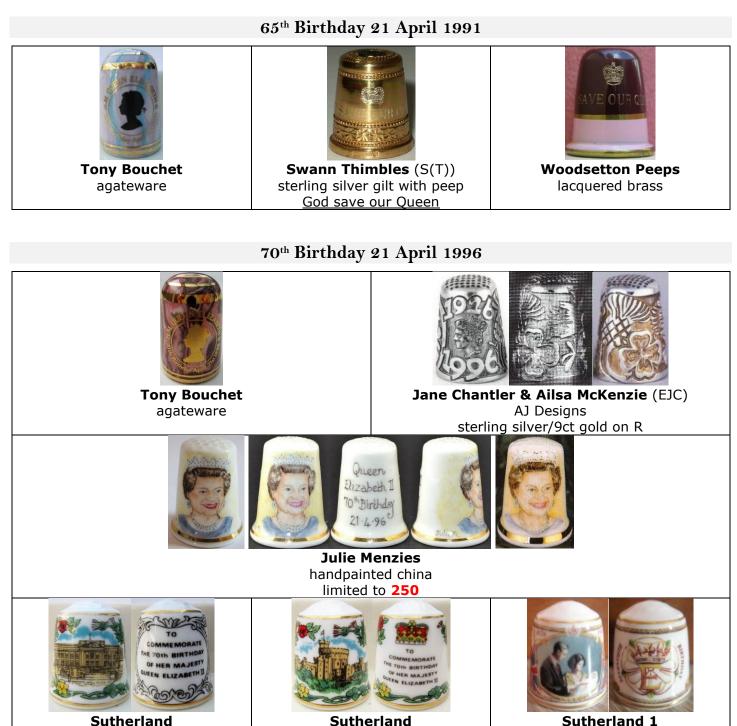

## 75th Birthday 21 April 2001

| Tony Bouchet  | Stephen Frost/Warwick | Julie Menzies         |
|---------------|-----------------------|-----------------------|
| agateware     | Models                | beechwood             |
|               | pewter                | (decal)               |
| Julie Menzies | Julie Menzies         | Julie Menzies         |
|               |                       |                       |
| china         | china                 | china                 |
| (decal)       | (decal)               | (decal)               |
|               |                       | Queen Elizabeth at 80 |
|               |                       | Prince Philip at 85   |