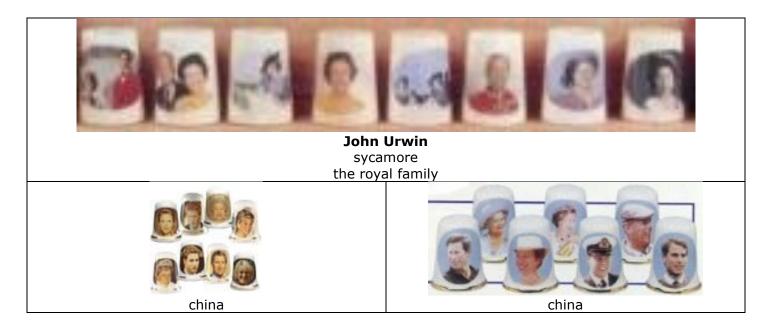

**Connoisseur Collectables** resin & china The Royal Collection also entered individually by Royal

John Urwin sycamore 15 royal family members by birth

John Urwin china August birthdays for Queen Mother – Princess Margaret – Princess Anne – Princess Beatrice