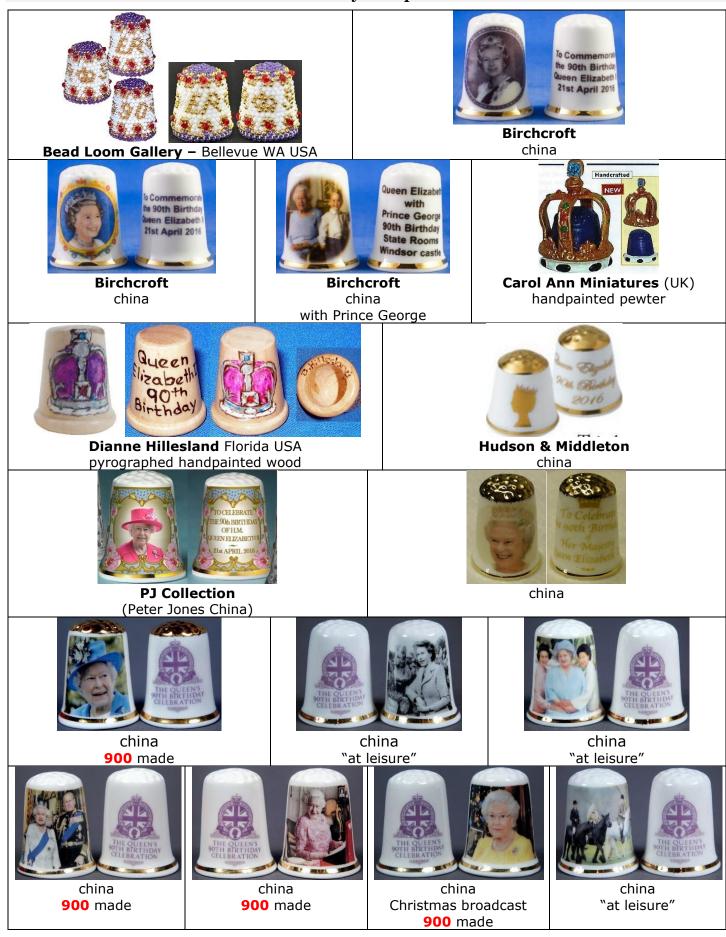

# **Birthdays**

60<sup>th</sup> Birthday 21 April 1986

Sutherland china

Sutherland china

china

china

Learn more about British royalty on thimbles – Queen Elizabeth II

china