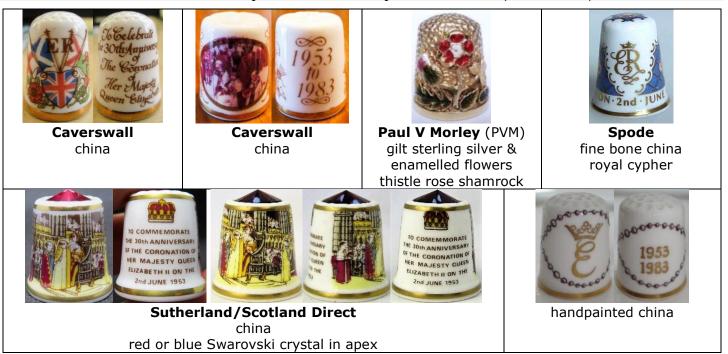

# **Coronation 50 years anniversary 2 June 2003** (1953-2003)

| Caverswall<br>china                   | Stephen Frost/Warwick<br>Models<br>handpainted pewter<br>royal cypher | With the second seco |  |
|---------------------------------------|-----------------------------------------------------------------------|-------------------------------------------------------------------------------------------------------------------------------------------------------------------------------------------------------------------------------------------------------------------------------------------------------------------------------------------------------------------------------------------------------------------------------------------------------------------------------------------------------------------------------------------------------------------------------------------------------------------------------------------------------------------------------------------------------------------------------------------------------------------------------------------------------------------------------------------------------------------------------------------------------------------------------------------------------------------------------------------------------------------------------------------------------------------------------------------------------------------------------------------------------------------------------------------------------------------------------------------------------------------------------------------------------------------------------------------------------------------------------------------------------------------------------------------------------------------------------------------------------------------------------------------------------------------------------------------------------------------------------------------------------------------------------------------------------------------------------------------------------------------------------------------------------------------------------------------------------------------------------------------------------------------------------------------------------------------------------------------------------------------------------------------------------------------------------------------------|--|
| Julie Menzies<br>beechwood<br>(decal) | Julie Menzies<br>(decal)                                              | Image: Construction of the second  |  |
| Museum Collections<br>fine bone china | china                                                                 | china                                                                                                                                                                                                                                                                                                                                                                                                                                                                                                                                                                                                                                                                                                                                                                                                                                                                                                                                                                                                                                                                                                                                                                                                                                                                                                                                                                                                                                                                                                                                                                                                                                                                                                                                                                                                                                                                                                                                                                                                                                                                                           |  |
| china                                 |                                                                       |                                                                                                                                                                                                                                                                                                                                                                                                                                                                                                                                                                                                                                                                                                                                                                                                                                                                                                                                                                                                                                                                                                                                                                                                                                                                                                                                                                                                                                                                                                                                                                                                                                                                                                                                                                                                                                                                                                                                                                                                                                                                                                 |  |