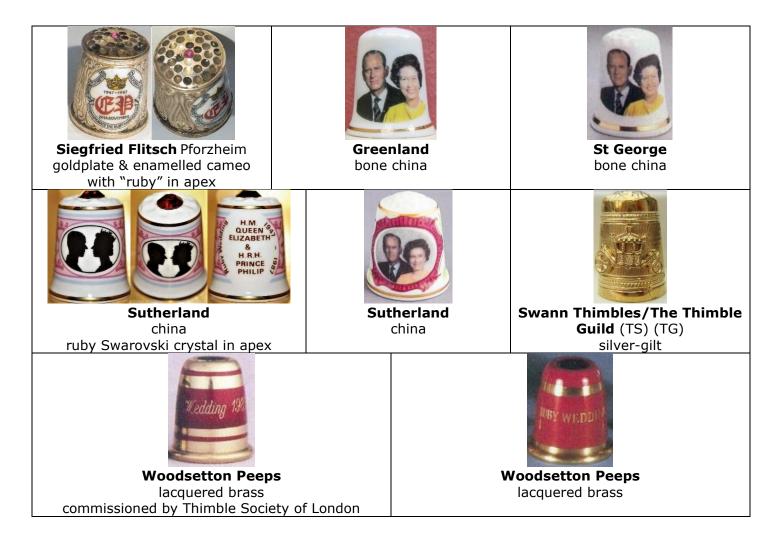

nd Birthday 21 April 2018



## 93rd Birthday 21 April 2019



## 94th Birthday 21 April 2020



china .. <u>pictured at Balmoral Castle one of her private residences</u>



#### 96th Birthday 21 April 2022



fine bone china



china <u>The Queen will celebrate her 96<sup>th</sup> birthday</u> <u>privately an the 21<sup>st</sup> April in the year of her</u> <u>platinum jubilee 2022</u>

# Marriage & Anniversaries

Prince Philip 20 November 1947

## Silver Wedding (25) 20 November 1972 (1947-1972)



James Swann & Son sterling silver & enamelling R: b&w photo



sterling silver <u>Anniversary Queen Elizabeth II and Prince Philip</u> <u>1947-1972</u> tho hallmarked there is no maker's mark plain polished all over – was this a prototype?

## Ruby Wedding (40) 20 November 1987 (1947-1987)





## Golden Wedding (50) 20 November 1997 (1947-1997)







# Diamond Wedding (60) 20 November 2007 (1947-2007)





# **63<sup>rd</sup> wedding anniversary 20 November 2010** (2007-2010)



## Platinum Wedding (70) 20 November 2017 (1947-2017)



# Ascension to the throne & anniversaries 6 February 1952



## Silver jubilee (25) of the Ascension 6 February 1977 (1952-1977)





| James Swann & Son             | James Swann & Son                                                                                                 | Mappin & Webb (M <sup>N</sup> &W <sup>B</sup> ) |
|-------------------------------|-------------------------------------------------------------------------------------------------------------------|-------------------------------------------------|
| sterling silver