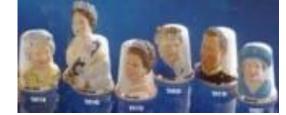

**Connoisseur Collectables** resin & china The Royal Collection also entered individually by Royal

John Urwin sycamore 15 royal family members by birth

John Urwin china August birthdays for Queen Mother – Princess Margaret – Princess Anne – Princess Beatrice