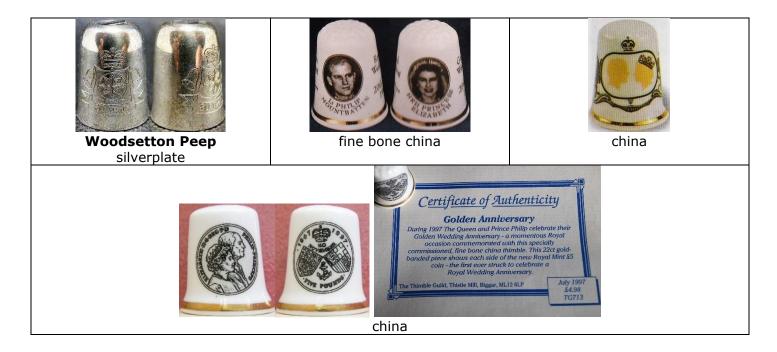

## 94th Birthday 21 April 2020



china .. <u>pictured at Balmoral Castle one of her private residences</u>



#### 96th Birthday 21 April 2022



fine bone china



china <u>The Queen will celebrate her 96<sup>th</sup> birthday</u> <u>privately an the 21<sup>st</sup> April in the year of her</u> <u>platinum jubilee 2022</u>

# Marriage & Anniversaries

Prince Philip 20 November 1947

## Silver Wedding (25) 20 November 1972 (1947-1972)



James Swann & Son sterling silver & enamelling R: b&w photo



sterling silver <u>Anniversary Queen Elizabeth II and Prince Philip</u> <u>1947-1972</u> tho hallmarked there is no maker's mark plain polished all over – was this a prototype?

## Ruby Wedding (40) 20 November 1987 (1947-1987)





## Golden Wedding (50) 20 November 1997 (1947-1997)







# Diamond Wedding (60) 20 November 2007 (1947-2007)





# **63<sup>rd</sup> wedding anniversary 20 November 2010** (2007-2010)



## Platinum Wedding (70) 20 November 2017 (1947-2017)



# Ascension to the throne & anniversaries 6 February 1952



## Silver jubilee (25) of the Ascension 6 February 1977 (1952-1977)





| James Swann & Son             | James Swann & Son                                                                                                 | Mappin & Webb (M <sup>N</sup> &W <sup>B</sup> ) |
|-------------------------------|-------------------------------------------------------------------------------------------------------------------|-------------------------------------------------|
| sterling silver               | sterling silver & enamelled apex