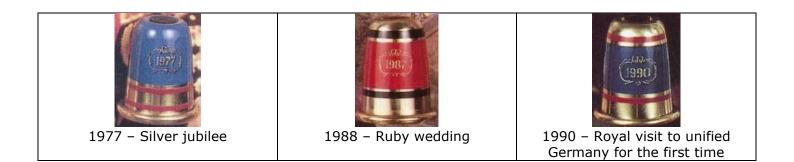

## Silver jubilee (25) of the Ascension 6 February 1977 (1952-1977)

| James Swann & Son             | James Swann & Son                                                                                                 | Mappin & Webb (M <sup>N</sup> &W <sup>B</sup> ) |
|-------------------------------|-------------------------------------------------------------------------------------------------------------------|-------------------------------------------------|
| sterling silver               | sterling silver & enamelled apex                                                                                  | sterling silver & gilt                          |
|                               | CLIZABETH CALSILVER                                                                                               |                                                 |
| Peter Swingler (PS)           | Peter Swingler (PS)                                                                                               | Trevor Towner (TT)                              |
| sterling silver & handpainted | sterling silver & handpainted                                                                                     | sterling silver & gilt                          |
| enamelling                    | enamelling                                                                                                        |                                                 |
| royal cypher                  | _                                                                                                                 |                                                 |
|                               |                                                                                                                   | 1977<br>JUBILEEE<br>UEAR                        |
| sterling silver               | china                                                                                                             | china                                           |
|                               | <u>1977 Westminster Abbey</u>                                                                                     | <u>1977 Jubilee year</u>                        |
| 00                            |                                                                                                                   |                                                 |
|                               | Christine & David Spriggett<br>spirally inscribed lace bobbin<br>silver tinsel bound with brass wire<br>b&w photo |                                                 |

## Ruby Wedding (40) 20 November 1987 (1947-1987)