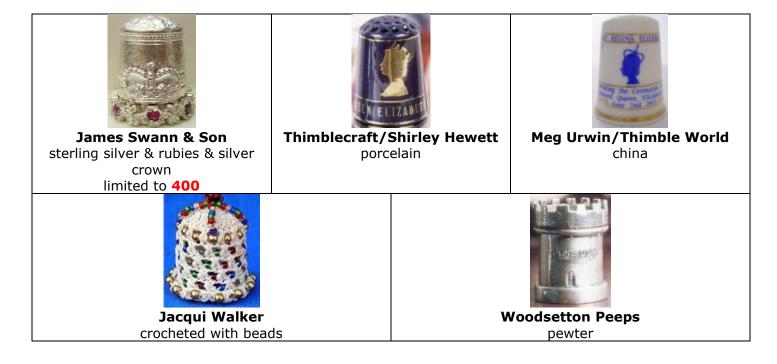

# British royalty on thimbles HM Queen Elizabeth II

I wasn't a thimble collector when the first thimbles appeared for the most important commemorative event in the modern era of thimble making. I am talking about Queen Elizabeth II's Silver Jubilee in 1977. The detailed sterling silver thimbles by <u>James Swann & Son</u> must be one of the most well-known modern thimbles and shortly after I became a thimble collector in 1984, one joined my collection. It is still the only sterling silver royal commemorative I own.