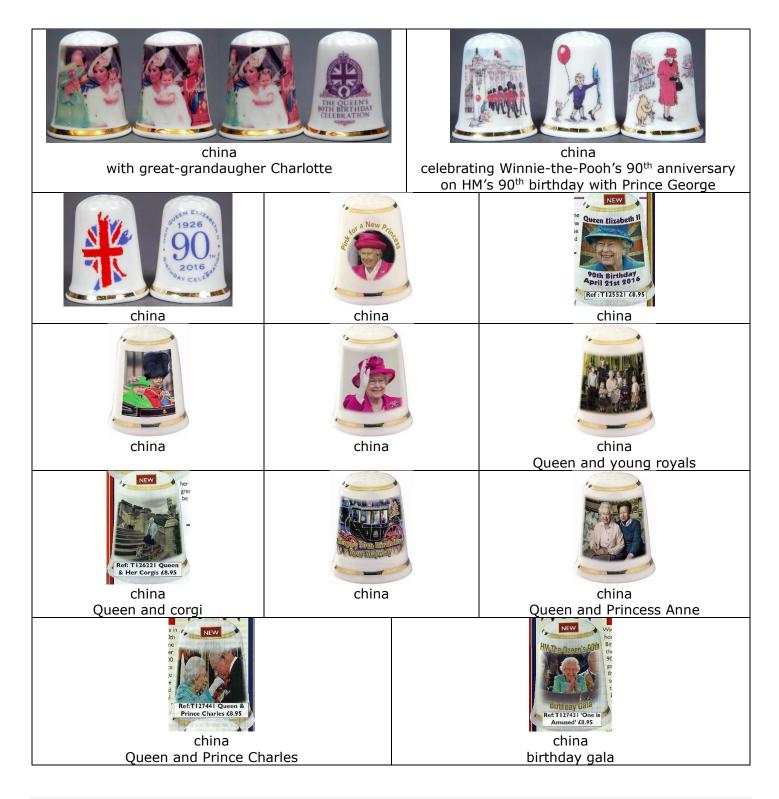

## Other occasions & mixed sets

| Sutherland<br>china                                                                            |             | THE ROAM                                                                                 |         | atherland<br>china                                                                                |
|------------------------------------------------------------------------------------------------|-------------|------------------------------------------------------------------------------------------|---------|---------------------------------------------------------------------------------------------------|
|                                                                                                |             |                                                                                          |         | use of Windsor 1917-1992<br>III-George VI-George V                                                |
| Sutherland                                                                                     | Su          | therland                                                                                 |         | Peter Swingler (PT)                                                                               |
| china<br>Boyal visit to China                                                                  | Codicava a  | china                                                                                    | sterlin | g silver & handpainted enamelling                                                                 |
| Royal visit to China<br>October 1986                                                           | Gou save or | ur Gracious Queen                                                                        |         |                                                                                                   |
| Peter Swingler (PS)<br>sterling silver & handpaint<br>enamelling<br>part of his Kings & Queens | fro         | Wedgwood<br>jasperware<br>m set of Kings & Que                                           | eens    | <b>Wedgwood</b><br>jasperware<br>Elizabeth Regina II                                              |
| Woodsetton Peeps<br>synthetic material<br>Royal visit to China Octob<br>1986                   | er          | Woodsetton Peeps<br>lacquered brass<br><u>Elizabeth Regina</u><br>isit Australia Expo 19 |         | Woodsetton Peeps<br>lacquered brass<br><u>Good Companions</u><br>friendship between Elizabeth and |
| china<br>firehydrant<br><u>Royal visit Australia 2002</u><br><u>Western Plains Zoo</u>         |             | RE LIK PM.<br>china<br>ew Prime Minister Da<br>Cameron 2010                              | vid     | Margaret<br>China<br>visit to Wimbledon 2010                                                      |