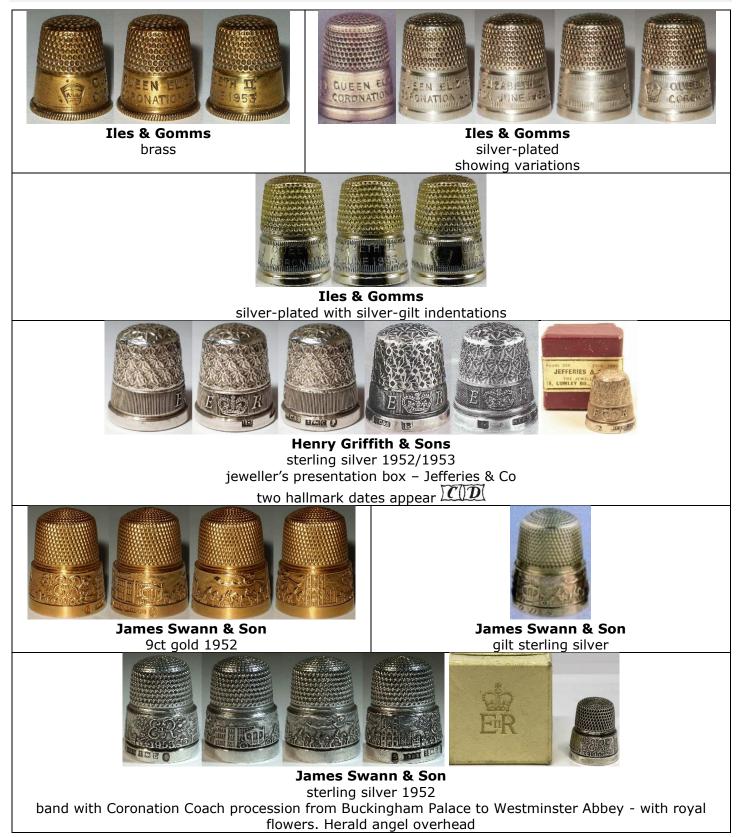

<u>Henry Griffith & Sons</u> ceased thimble production of their sterling silver thimbles in 1956, which was just in time to have produced one of the few thimble designs made for the Coronation in 1953. <u>James Swann & Son</u> were also there for the coronation but having finally ceased production of all thimbles in 2005, they were the only British silversmiths making commemorative royal thimbles in any quantity in the second half of the twentieth century.

#### **Coronation & anniversaries** 2 June 1953

#### **Coronation 2 June 1953**