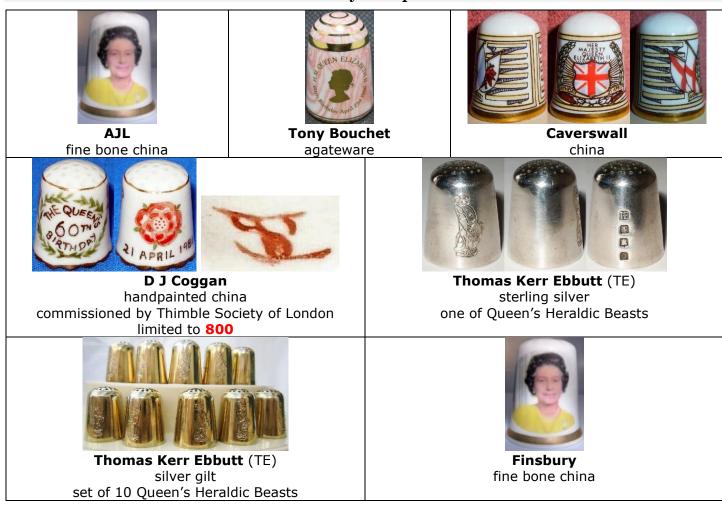

# **Birthdays**

60<sup>th</sup> Birthday 21 April 1986

Sutherland china

Sutherland china

china

china

Learn more about British royalty on thimbles – Queen Elizabeth II

china