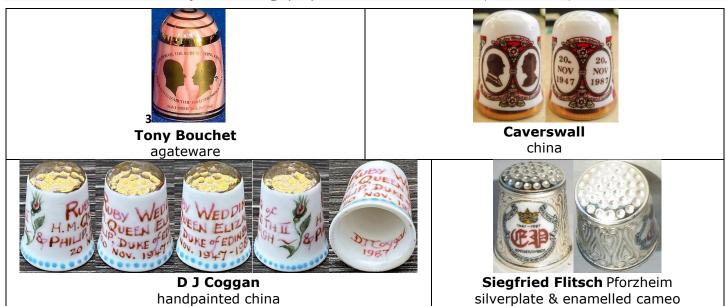

## 75th Birthday 21 April 2001

| Tony Bouchet  | Stephen Frost/Warwick | Julie Menzies         |
|---------------|-----------------------|-----------------------|
| agateware     | Models                | beechwood             |
|               | pewter                | (decal)               |
| Julie Menzies | Julie Menzies         | Julie Menzies         |
|               |                       |                       |
| china         | china                 | china                 |
| (decal)       | (decal)               | (decal)               |
|               |                       | Queen Elizabeth at 80 |
|               |                       | Prince Philip at 85   |

# **Coronation 50 years anniversary 2 June 2003** (1953-2003)

| Caverswall<br>china                   | Stephen Frost/Warwick<br>Models<br>handpainted pewter<br>royal cypher | With the second seco |  |
|---------------------------------------|-----------------------------------------------------------------------|-------------------------------------------------------------------------------------------------------------------------------------------------------------------------------------------------------------------------------------------------------------------------------------------------------------------------------------------------------------------------------------------------------------------------------------------------------------------------------------------------------------------------------------------------------------------------------------------------------------------------------------------------------------------------------------------------------------------------------------------------------------------------------------------------------------------------------------------------------------------------------------------------------------------------------------------------------------------------------------------------------------------------------------------------------------------------------------------------------------------------------------------------------------------------------------------------------------------------------------------------------------------------------------------------------------------------------------------------------------------------------------------------------------------------------------------------------------------------------------------------------------------------------------------------------------------------------------------------------------------------------------------------------------------------------------------------------------------------------------------------------------------------------------------------------------------------------------------------------------------------------------------------------------------------------------------------------------------------------------------------------------------------------------------------------------------------------------------------|--|
| Julie Menzies<br>beechwood<br>(decal) | Julie Menzies<br>(decal)                                              | Image: Construction of the second  |  |
| Museum Collections<br>fine bone china | china                                                                 | china                                                                                                                                                                                                                                                                                                                                                                                                                                                                                                                                                                                                                                                                                                                                                                                                                                                                                                                                                                                                                                                                                                                                                                                                                                                                                                                                                                                                                                                                                                                                                                                                                                                                                                                                                                                                                                                                                                                                                                                                                                                                                           |  |
| china                                 |                                                                       |                                                                                                                                                                                                                                                                                                                                                                                                                                                                                                                                                                                                                                                                                                                                                                                                                                                                                                                                                                                                                                                                                                                                                                                                                                                                                                                                                                                                                                                                                                                                                                                                                                                                                                                                                                                                                                                                                                                                                                                                                                                                                                 |  |

# **Coronation 60 years anniversary 2 June 2013** (1953-2013)

| Bead Loom Gallery –                                                                                       | <b>Caverswall</b>                                                                         | Julie Menzies                                       | Julie Menzies                                                                                                                                                                                                                                                                                                                                                                                                                                                                                                                                                                                                                                                                                                                                                                                                                                                                                                                                                                                                                                                                                                                                                                                                                                                                                                                                                                                                                                                                                                                                                                                                                                                                                                                                                                                                                                                                                                                                                                                                                                                                                                                 |
|-----------------------------------------------------------------------------------------------------------|-------------------------------------------------------------------------------------------|-----------------------------------------------------|-------------------------------------------------------------------------------------------------------------------------------------------------------------------------------------------------------------------------------------------------------------------------------------------------------------------------------------------------------------------------------------------------------------------------------------------------------------------------------------------------------------------------------------------------------------------------------------------------------------------------------------------------------------------------------------------------------------------------------------------------------------------------------------------------------------------------------------------------------------------------------------------------------------------------------------------------------------------------------------------------------------------------------------------------------------------------------------------------------------------------------------------------------------------------------------------------------------------------------------------------------------------------------------------------------------------------------------------------------------------------------------------------------------------------------------------------------------------------------------------------------------------------------------------------------------------------------------------------------------------------------------------------------------------------------------------------------------------------------------------------------------------------------------------------------------------------------------------------------------------------------------------------------------------------------------------------------------------------------------------------------------------------------------------------------------------------------------------------------------------------------|
| Bellevue WA USA                                                                                           | bone china                                                                                | bone china                                          | handpainted china                                                                                                                                                                                                                                                                                                                                                                                                                                                                                                                                                                                                                                                                                                                                                                                                                                                                                                                                                                                                                                                                                                                                                                                                                                                                                                                                                                                                                                                                                                                                                                                                                                                                                                                                                                                                                                                                                                                                                                                                                                                                                                             |
| Rowena Designs<br>handpainted pewter<br><u>Queen Elizabeth</u><br><u>Coronation</u><br>60 years 1953-2013 | A E Williams<br>handpainted pewter<br>Queen Elizabeth<br>Coronation<br>60 years 1953-2013 | (decal)                                             | china<br>young fan<br><u>Coronation Festival</u><br><u>Buckingham Palace 11-</u><br>14 July 2013                                                                                                                                                                                                                                                                                                                                                                                                                                                                                                                                                                                                                                                                                                                                                                                                                                                                                                                                                                                                                                                                                                                                                                                                                                                                                                                                                                                                                                                                                                                                                                                                                                                                                                                                                                                                                                                                                                                                                                                                                              |
| china<br>Trooping the colour                                                                              | china<br>coronation chair                                                                 | china<br><u>Coronation 1953</u> off to<br>the Abbey | hone the second |
| China<br>Imperial state crown                                                                             | chin                                                                                      | <u>The Qu</u>                                       | China<br>eeen's serice of celebration<br>nster Abbey 4 <sup>th</sup> June 2013                                                                                                                                                                                                                                                                                                                                                                                                                                                                                                                                                                                                                                                                                                                                                                                                                                                                                                                                                                                                                                                                                                                                                                                                                                                                                                                                                                                                                                                                                                                                                                                                                                                                                                                                                                                                                                                                                                                                                                                                                                                |

#### china series "The Queen by Julie" Menzies (2013) (decals)

| The wicker pram | Elizabeth and corgi | The young Princess | military          |
|-----------------|---------------------|--------------------|-------------------|
| wedding         | coronation          | country attire     | dressed in yellow |