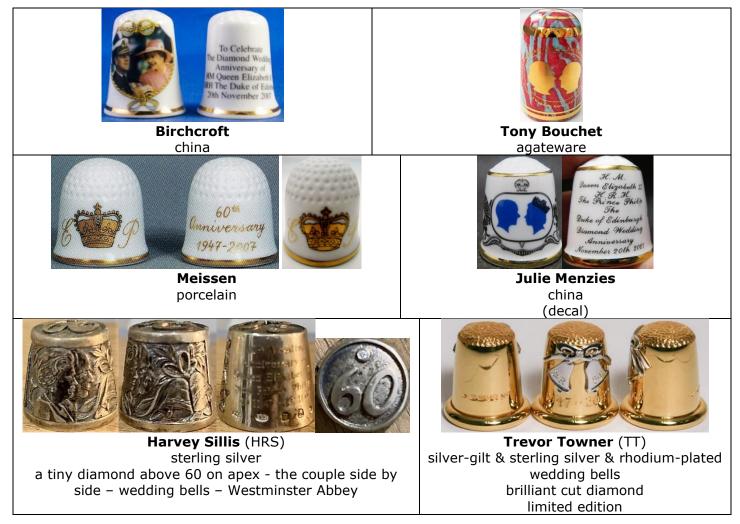

red at Balmoral Castle one of her private residences</u>



#### 96th Birthday 21 April 2022



fine bone china



china <u>The Queen will celebrate her 96<sup>th</sup> birthday</u> <u>privately an the 21<sup>st</sup> April in the year of her</u> <u>platinum jubilee 2022</u>

# Marriage & Anniversaries

Prince Philip 20 November 1947

## Silver Wedding (25) 20 November 1972 (1947-1972)



James Swann & Son sterling silver & enamelling R: b&w photo



sterling silver <u>Anniversary Queen Elizabeth II and Prince Philip</u> <u>1947-1972</u> tho hallmarked there is no maker's mark plain polished all over – was this a prototype?

## Ruby Wedding (40) 20 November 1987 (1947-1987)





## Golden Wedding (50) 20 November 1997 (1947-1997)







# Diamond Wedding (60) 20 November 2007 (1947-2007)





# **63<sup>rd</sup> wedding anniversary 20 November 2010** (2007-2010)



## Platinum Wedding (70) 20 November 2017 (1947-2017)



# Ascension to the throne & anniversaries 6 February 1952



## Silver jubilee (25) of the Ascension 6 February 1977 (1952-1977)





| James Swann & Son             | James Swann & Son                                                                                                 | Mappin & Webb (M <sup>N</sup> &W <sup>B</sup> ) |
|-------------------------------|-------------------------------------------------------------------------------------------------------------------|-------------------------------------------------|
| sterling silver               | sterling silver & enamelled apex