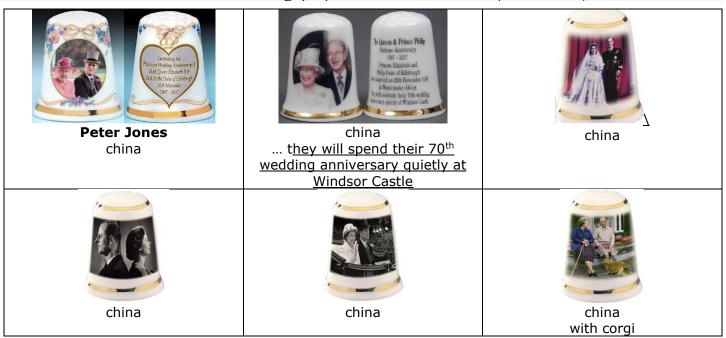

will celebrate her 96<sup>th</sup> birthday</u> <u>privately an the 21<sup>st</sup> April in the year of her</u> <u>platinum jubilee 2022</u>

# Marriage & Anniversaries

Prince Philip 20 November 1947

## Silver Wedding (25) 20 November 1972 (1947-1972)



James Swann & Son sterling silver & enamelling R: b&w photo



sterling silver <u>Anniversary Queen Elizabeth II and Prince Philip</u> <u>1947-1972</u> tho hallmarked there is no maker's mark plain polished all over – was this a prototype?

## Ruby Wedding (40) 20 November 1987 (1947-1987)





## Golden Wedding (50) 20 November 1997 (1947-1997)







# Diamond Wedding (60) 20 November 2007 (1947-2007)





# **63<sup>rd</sup> wedding anniversary 20 November 2010** (2007-2010)



## Platinum Wedding (70) 20 November 2017 (1947-2017)



# Ascension to the throne & anniversaries 6 February 1952



## Silver jubilee (25) of the Ascension 6 February 1977 (1952-1977)





| James Swann & Son             | James Swann & Son                                                                                                 | Mappin & Webb (M <sup>N</sup> &W <sup>B</sup> ) |
|-------------------------------|-------------------------------------------------------------------------------------------------------------------|-------------------------------------------------|
| sterling silver               | sterling silver & enamelled apex                                                                                  | sterling silver & gilt                          |
|                               | CLIZABETH CALSILVER