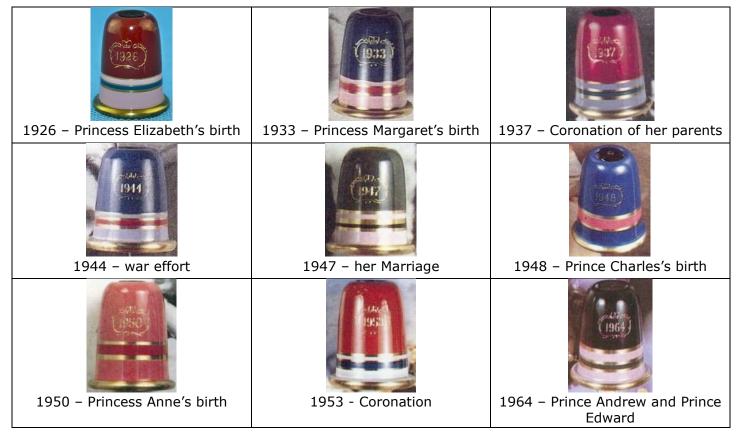

# British royalty on thimbles HM Queen Elizabeth II

I wasn't a thimble collector when the first thimbles appeared for the most important commemorative event in the modern era of thimble making. I am talking about Queen Elizabeth II's Silver Jubilee in 1977. The detailed sterling silver thimbles by <u>James Swann & Son</u> must be one of the most well-known modern thimbles and shortly after I became a thimble collector in 1984, one joined my collection. It is still the only sterling silver royal commemorative I own.

Royal commemorative memorabilia is an industry in itself and if you think of the number of occasions that have occurred in the life of HM Queen Elizabeth II since 1952 - the big birthdays - anniversaries of her marriage to Prince Philip - anniversaries of her ascension to the throne - her coronation and its anniversaries - the list goes on and on. It makes sense that there are more royal thimbles featuring Her Majesty than any other member of the royal family.