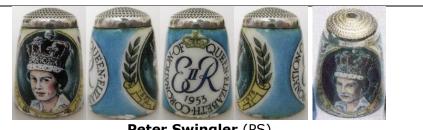

## Silver jubilee (25) of the Ascension 6 February 1977 (1952-1977)

| James Swann & Son             | James Swann & Son                                                                                                 | Mappin & Webb (M <sup>N</sup> &W <sup>B</sup> ) |
|-------------------------------|-------------------------------------------------------------------------------------------------------------------|-------------------------------------------------|
| sterling silver               | sterling silver & enamelled apex                                                                                  | sterling silver & gilt                          |
|                               | CLIZABETH CALSILVER                                                                                               |                                                 |
| Peter Swingler (PS)           | Peter Swingler (PS)                                                                                               | Trevor Towner (TT)                              |
| sterling silver & handpainted | sterling silver & handpainted                                                                                     | sterling silver & gilt                          |
| enamelling                    | enamelling                                                                                                        |                                                 |
| royal cypher                  | _                                                                                                                 |                                                 |
|                               |                                                                                                                   | 1977<br>JUBILEEE<br>UEAR                        |
| sterling silver               | china                                                                                                             | china                                           |
|                               | <u>1977 Westminster Abbey</u>                                                                                     | <u>1977 Jubilee year</u>                        |
| 00                            |                                                                                                                   |                                                 |
|                               | Christine & David Spriggett<br>spirally inscribed lace bobbin<br>silver tinsel bound with brass wire<br>b&w photo |                                                 |