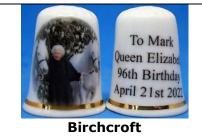

#### 96th Birthday 21 April 2022

fine bone china

china <u>The Queen will celebrate her 96<sup>th</sup> birthday</u> <u>privately an the 21<sup>st</sup> April in the year of her</u> <u>platinum jubilee 2022</u>