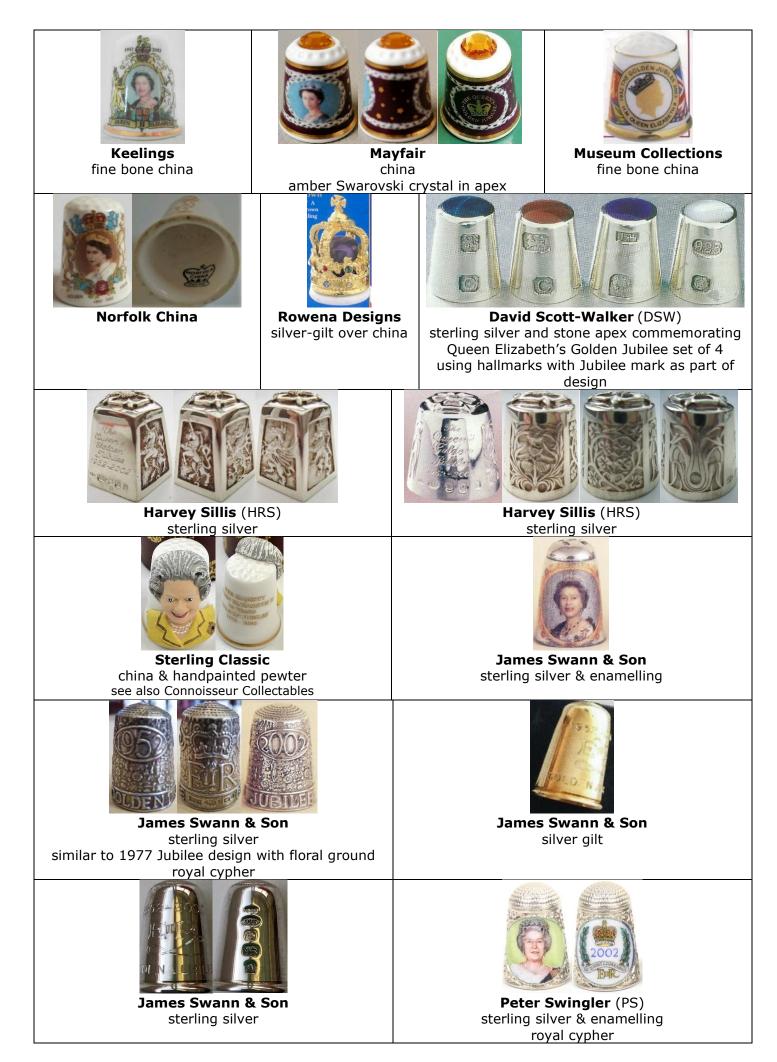

# 50 years Golden Jubilee of the Ascension 6 February 2002 (1952-2002)

|                                                                                                  |                                             |               | -                                                  |
|--------------------------------------------------------------------------------------------------|---------------------------------------------|---------------|----------------------------------------------------|
| Argyll Silver (AS)   sterling silver   thimbles made by Julius   Wengert of Pforzheim,   Germany | Tony Bouchet<br>agateware<br>limited to 500 | set of fo     | Bilston<br>china<br>our – each with different apex |
| and the                                                                                          | (COM)                                       |               |                                                    |
|                                                                                                  |                                             |               |                                                    |
| Birchcroft                                                                                       | Birchcrof                                   |               | Birchcroft                                         |
| fine bone china                                                                                  | fine bone ch                                | ina           | fine bone china                                    |
| 1432 2012<br>2012                                                                                |                                             |               |                                                    |
| Birchcroft                                                                                       | Birchcrof                                   |               | Jane Chantler (EJC)                                |
| fine bone china                                                                                  | fine bone ch                                | ina           | sterling silver                                    |
| HER MARESTTI<br>UZAN RELEZANTU<br>COLDENT JUNKUR<br>1952 - 2002                                  |                                             | 2             |                                                    |
| Connoisseur Collectables                                                                         | Stephen Frost/V                             | Narwick       | Harrison Brothers & Howson                         |
| china & handpainted pewter<br>see also Sterling Classic                                          | Models<br>handpainted pewte                 | r/silver ailt | (HBH)<br>sterling silver                           |
|                                                                                                  | pewter                                      | y silver yilt | thimbles made by <u>Julius Wengert</u>             |
|                                                                                                  | crown lifts                                 | off           | of Pforzheim, Germany                              |
|                                                                                                  |                                             |               | , ,                                                |