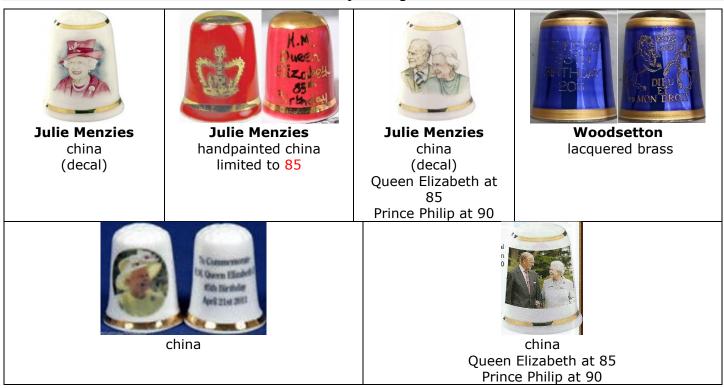

eth II

china

Sutherland 4

china

Sutherland 7

china



## 75th Birthday 21 April 2001



| Tony Bouchet  | Stephen Frost/Warwick | Julie Menzies         |
|---------------|-----------------------|-----------------------|
| agateware     | Models                | beechwood             |
|               | pewter                | (decal)               |
| Julie Menzies | Julie Menzies         | Julie Menzies         |
|               |                       |                       |
| china         | china                 | china                 |
| (decal)       | (decal)               | (decal)               |
|               |                       | Queen Elizabeth at 80 |
|               |                       | Prince Philip at 85   |





# 85<sup>th</sup> Birthday 21 April 2011



# 86th Birthday 21 April 2012



# 87th Birthday 21 April 2013



china









#### 92nd Birthday 21 April 2018



## 93rd Birthday 21 April 2019



## 94th Birthday 21 April 2020



china .. <u>pictured at Balmoral Castle one of her private residences</u>



#### 96th Birthday 21 April 2022



fine bone china



china <u>The Queen will celebrate her 96<sup>th</sup> birthday</u> <u>privately an the 21<sup>st</sup> April in the year of her</u> <u>platinum jubilee 2022</u>

# Marriage & Anniversaries

Prince Philip 20 November 1947

## Silver Wedding (25) 20 November 1972 (1947-1972)



James Swann & Son sterling silver & enamelling R: b&w photo



sterling silver <u>Anniversary Queen Elizabeth II and Prince Philip</u> <u>1947-1972</u> tho hallmarked there is no maker's mark plain polish