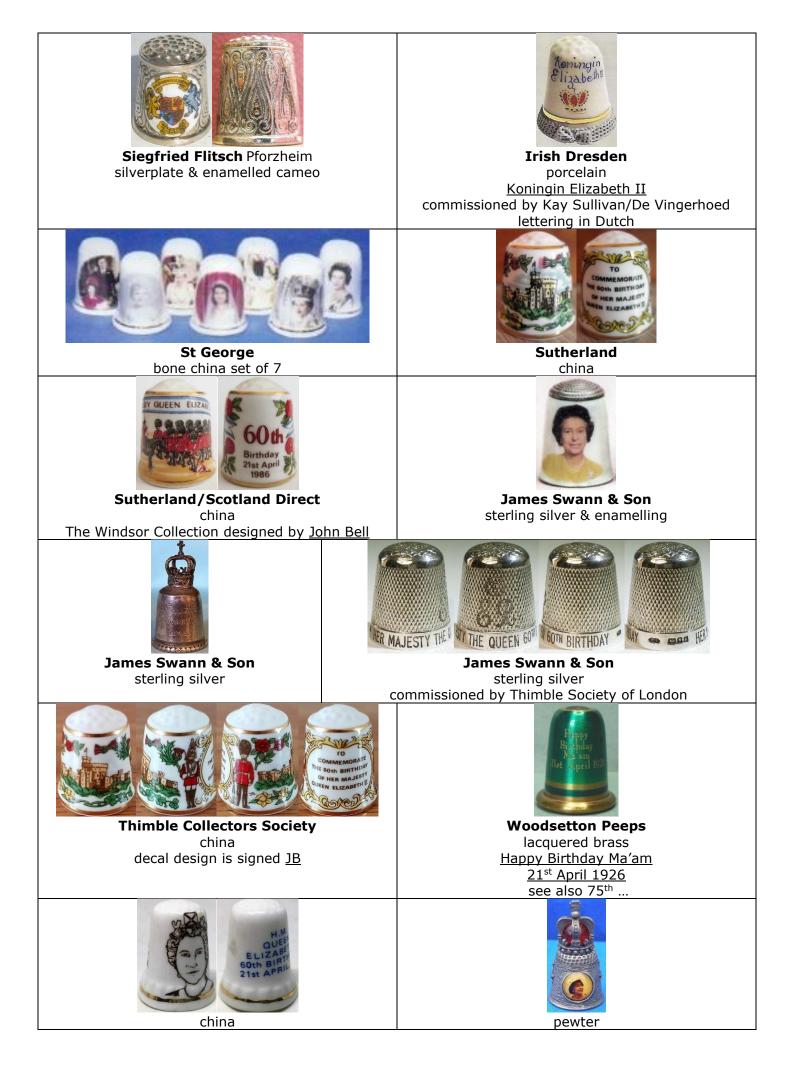

# **Birthdays**

60<sup>th</sup> Birthday 21 April 1986

Sutherland china

Sutherland china

china

china

Learn more about British royalty on thimbles – Queen Elizabeth II

china