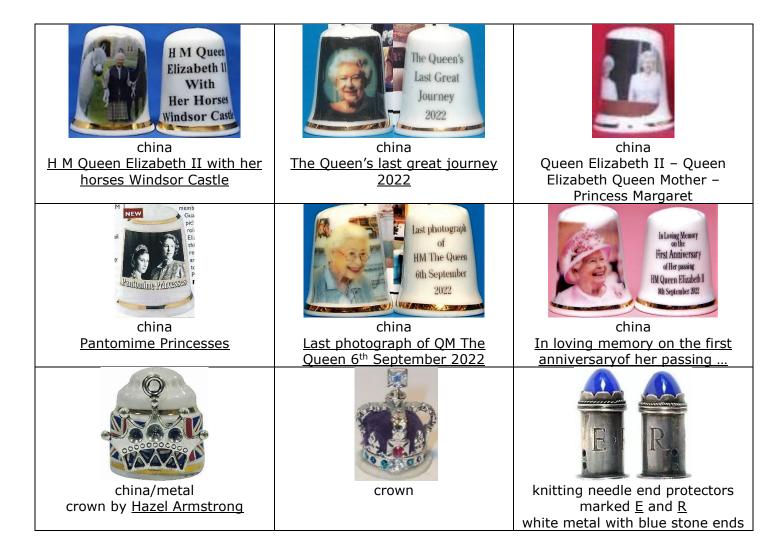

## Other occasions & mixed sets

| Sutherland<br>china                                                                            |             | THE ROAM                                                                                 |         | atherland<br>china                                                                                |
|------------------------------------------------------------------------------------------------|-------------|------------------------------------------------------------------------------------------|---------|---------------------------------------------------------------------------------------------------|
|                                                                                                |             |                                                                                          |         | use of Windsor 1917-1992<br>III-George VI-George V                                                |
| Sutherland                                                                                     | Su          | therland                                                                                 |         | Peter Swingler (PT)                                                                               |
| china<br>Boyal visit to China                                                                  | Codicava a  | china                                                                                    | sterlin | g silver & handpainted enamelling                                                                 |
| Royal visit to China<br>October 1986                                                           | Gou save or | ur Gracious Queen                                                                        |         |                                                                                                   |
| Peter Swingler (PS)<br>sterling silver & handpaint<br>enamelling<br>part of his Kings & Queens | fro         | Wedgwood<br>jasperware<br>m set of Kings & Que                                           | eens    | <b>Wedgwood</b><br>jasperware<br>Elizabeth Regina II                                              |
| Woodsetton Peeps<br>synthetic material<br>Royal visit to China Octob<br>1986                   | er          | Woodsetton Peeps<br>lacquered brass<br><u>Elizabeth Regina</u><br>isit Australia Expo 19 |         | Woodsetton Peeps<br>lacquered brass<br><u>Good Companions</u><br>friendship between Elizabeth and |
| china<br>firehydrant<br><u>Royal visit Australia 2002</u><br><u>Western Plains Zoo</u>         |             | RE LIK PM.<br>china<br>ew Prime Minister Da<br>Cameron 2010                              | vid     | Margaret<br>China<br>visit to Wimbledon 2010                                                      |

| Fina   Stand   China   Unveils Iraq & Afghanistan war   memorial 2017   Image: Stand Stand Stand   Image: Stand S | China<br>HM The Queen's 1st Television<br>Christmas speech 60th<br>anniversary (2017)Image: China<br>The Queen's Christmas Day<br>Speech<br>2018China<br>The Queen's Christmas Day<br>Speech 2018                                              | china<br>Opens the National Army<br>Museum - March 2017                                                                                                                 |
|-------------------------------------------------------------------------------------------------------------------------------------------------------------------------------------------------------------------------------------------------------------------------------------------------------------------------------------------------------------------------------------------------------------------------------------------------------------------------------------------------------------------------------------------------------------------------------------------------------------------------------------------------------------------------------------------------------------------------------------------------------------------------------------------------------------------------------------------------------------------------------------------------------------------------------------------------------------------------------------------------------------------------------------------------------------------------------------------------------------------------------------------------------------------------------------------------------------------------------------------------------------------------------------------------------------------------------------------------------------------------------------------------------------------------------------------------------------------------------------------------------------------------------------------------------------------------------------------------------------------------------------------------------------------------------------------------------------------------------------------------------------------------------------------------------------------------------------------------------------------------------------------------|------------------------------------------------------------------------------------------------------------------------------------------------------------------------------------------------------------------------------------------------|-------------------------------------------------------------------------------------------------------------------------------------------------------------------------|
| date 2017 six great<br>grandchildren                                                                                                                                                                                                                                                                                                                                                                                                                                                                                                                                                                                                                                                                                                                                                                                                                                                                                                                                                                                                                                                                                                                                                                                                                                                                                                                                                                                                                                                                                                                                                                                                                                                                                                                                                                                                                                                            |                                                                                                                                                                                                                                                |                                                                                                                                                                         |
| china<br>Trooping the Colour 2018                                                                                                                                                                                                                                                                                                                                                                                                                                                                                                                                                                                                                                                                                                                                                                                                                                                                                                                                                                                                                                                                                                                                                                                                                                                                                                                                                                                                                                                                                                                                                                                                                                                                                                                                                                                                                                                               | The Queen<br>Is marked the start of<br>the decade 2020 with<br>the decade 2020 with<br>three heirs   China   China   The Queen has marked the start<br>of the decade 2020 with a new<br>photo of her three heirs Charles<br>William and George | King King   King King   King King   H.M Queen Eliabeth President Joe Biden First Lady Jill Biden   Windsor Castle 6 June 2021 King                                      |
| china<br>firehydrant                                                                                                                                                                                                                                                                                                                                                                                                                                                                                                                                                                                                                                                                                                                                                                                                                                                                                                                                                                                                                                                                                                                                                                                                                                                                                                                                                                                                                                                                                                                                                                                                                                                                                                                                                                                                                                                                            | The Queen<br>bis two birthdays,<br>to clobrate the date<br>of Her birth<br>April 21st 1926<br>China<br>The Queen has two birthdays,<br>this thimble is to Celebrate the<br>date of her birth April 21 <sup>st</sup> 1926                       | china<br>rainbow outfits                                                                                                                                                |
| China<br>The Queen & QE2                                                                                                                                                                                                                                                                                                                                                                                                                                                                                                                                                                                                                                                                                                                                                                                                                                                                                                                                                                                                                                                                                                                                                                                                                                                                                                                                                                                                                                                                                                                                                                                                                                                                                                                                                                                                                                                                        | china                                                                                                                                                                                                                                          | Ricen Elizabet<br>Prince George<br>Prince Louis<br>Birchcroft<br>China<br>Queen Elizabeth with<br>grandchildren Prince George<br>Princess Charlotte and Prince<br>Louis |