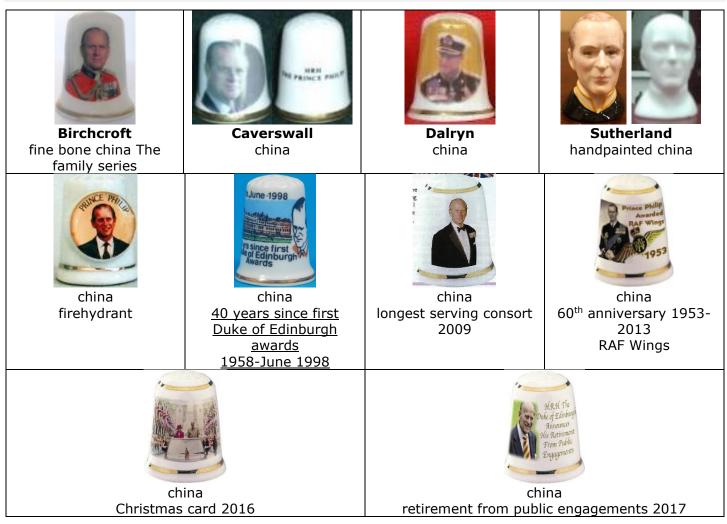

# **Birthdays**

60th Birthday 10 June 1981

#### 65<sup>th</sup> Birthday 10 June 1986

# 70<sup>th</sup> Birthday 10 June 1991

lacquered brass

# 75<sup>th</sup> Birthday 10 June 1996

Tony Bouchet agateware

# 80<sup>th</sup> Birthday 10 June 2001

## 85<sup>th</sup> Birthday 10 June 2006

Julie Menzies china (decal)

# 89<sup>th</sup> Birthday 10 June 2010

china

# 90<sup>th</sup> Birthday 10 June 2011

# 92<sup>nd</sup> Birthday 10 June 2013

# 93<sup>rd</sup> Birthday 10 June 2014

# 95<sup>th</sup> Birthday 10 June 2016

# 96<sup>th</sup> Birthday 10 June 2017

## 97th Birthday 10 June 2018