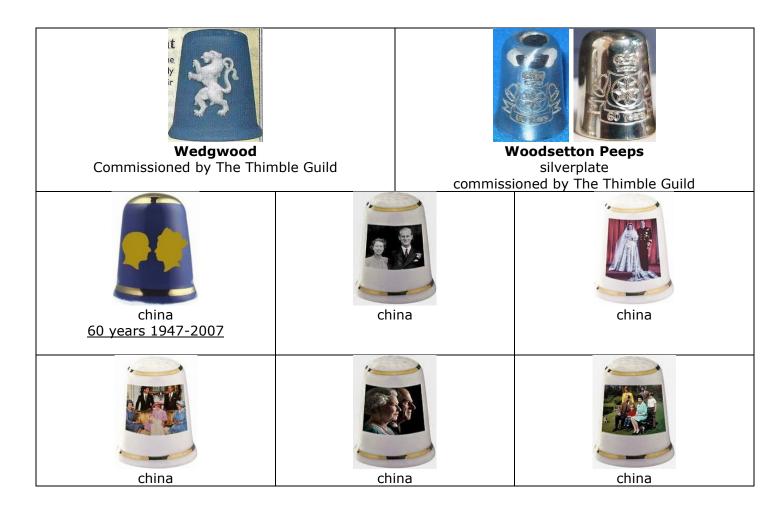

## Other occasions & mixed sets

| Sutherland<br>china                                                                            |             | THE ROAM                                                                                 |         | atherland<br>china                                                                                |
|------------------------------------------------------------------------------------------------|-------------|------------------------------------------------------------------------------------------|---------|---------------------------------------------------------------------------------------------------|
|                                                                                                |             |                                                                                          |         | use of Windsor 1917-1992<br>III-George VI-George V                                                |
| Sutherland                                                                                     | Su          | therland                                                                                 |         | Peter Swingler (PT)                                                                               |
| china<br>Boyal visit to China                                                                  | Codicava a  | china                                                                                    | sterlin | g silver & handpainted enamelling                                                                 |
| Royal visit to China<br>October 1986                                                           | Gou save or | ur Gracious Queen                                                                        |         |                                                                                                   |
| Peter Swingler (PS)<br>sterling silver & handpaint<br>enamelling<br>part of his Kings & Queens | fro         | Wedgwood<br>jasperware<br>m set of Kings & Que                                           | eens    | <b>Wedgwood</b><br>jasperware<br>Elizabeth Regina II                                              |
| Woodsetton Peeps<br>synthetic material<br>Royal visit to China Octob<br>1986                   | er          | Woodsetton Peeps<br>lacquered brass<br><u>Elizabeth Regina</u><br>isit Australia Expo 19 |         | Woodsetton Peeps<br>lacquered brass<br><u>Good Companions</u><br>friendship between Elizabeth and |
| china<br>firehydrant<br><u>Royal visit Australia 2002</u><br><u>Western Plains Zoo</u>         |             | RE LIK PM.<br>china<br>ew Prime Minister Da<br>Cameron 2010                              | vid     | Margaret<br>China<br>visit to Wimbledon 2010                                                      |