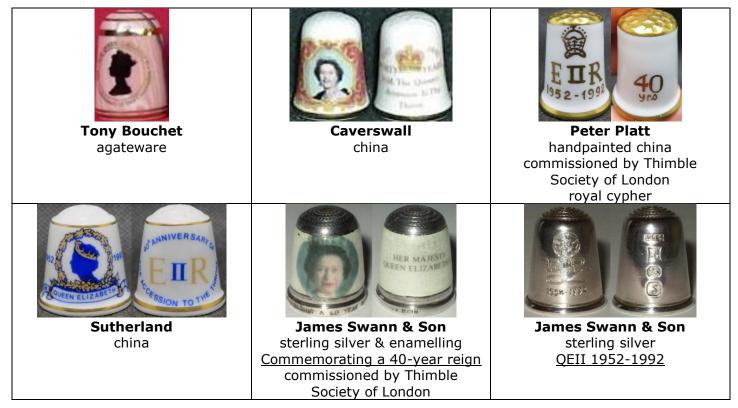

# 50 years Golden Jubilee of the Ascension 6 February 2002 (1952-2002)

|                                                                                                  |                                             |               | -                                                  |
|--------------------------------------------------------------------------------------------------|---------------------------------------------|---------------|----------------------------------------------------|
| Argyll Silver (AS)   sterling silver   thimbles made by Julius   Wengert of Pforzheim,   Germany | Tony Bouchet<br>agateware<br>limited to 500 | set of fo     | Bilston<br>china<br>our – each with different apex |
| and the                                                                                          | (COM)                                       |               |                                                    |
|                                                                                                  |                                             |               |                                                    |
| Birchcroft                                                                                       | Birchcrof                                   |               | Birchcroft                                         |
| fine bone china                                                                                  | fine bone ch                                | ina           | fine bone china                                    |
| 1432 2012<br>2012                                                                                |                                             |               |                                                    |
| Birchcroft                                                                                       | Birchcrof                                   |               | Jane Chantler (EJC)                                |
| fine bone china                                                                                  | fine bone ch                                | ina           | sterling silver                                    |
| HER MARESTTI<br>UZAN RELEZANTU<br>COLDENT JUNKUR<br>1952 - 2002                                  |                                             | 2             |                                                    |
| Connoisseur Collectables                                                                         | Stephen Frost/V                             | Narwick       | Harrison Brothers & Howson                         |
| china & handpainted pewter<br>see also Sterling Classic                                          | Models<br>handpainted pewte                 | r/silver ailt | (HBH)<br>sterling silver                           |
|                                                                                                  | pewter                                      | y silver yilt | thimbles made by <u>Julius Wengert</u>             |
|                                                                                                  | crown lifts                                 | off           | of Pforzheim, Germany                              |
|                                                                                                  |                                             |               | , ,                                                |