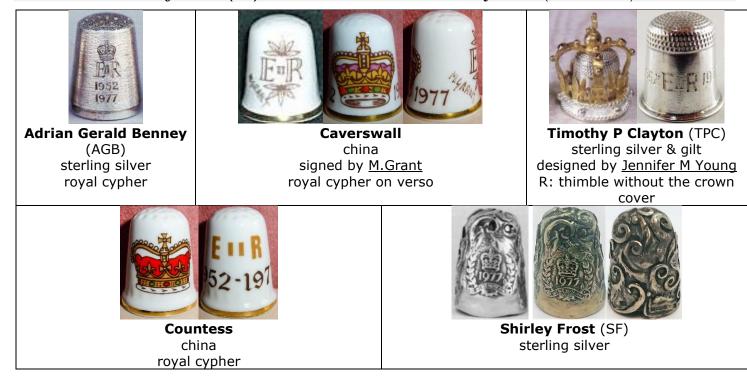

## Silver jubilee (25) of the Ascension 6 February 1977 (1952-1977)

| James Swann & Son             | James Swann & Son                                                                                                 | Mappin & Webb (M <sup>N</sup> &W <sup>B</sup> ) |
|-------------------------------|-------------------------------------------------------------------------------------------------------------------|-------------------------------------------------|
| sterling silver               | sterling silver & enamelled apex                                                                                  | sterling silver & gilt                          |
|                               | CLIZABETH CALSILVER                                                                                               |                                                 |
| Peter Swingler (PS)           | Peter Swingler (PS)                                                                                               | Trevor Towner (TT)                              |
| sterling silver & handpainted | sterling silver & handpainted                                                                                     | sterling silver & gilt                          |
| enamelling                    | enamelling                                                                                                        |                                                 |
| royal cypher                  | _                                                                                                                 |                                                 |
|                               |                                                                                                                   | 1977<br>JUBILEEE<br>UEAR                        |
| sterling silver               | china                                                                                                             | china                                           |
|                               | <u>1977 Westminster Abbey</u>                                                                                     | <u>1977 Jubilee year</u>                        |
| 00                            |                                                                                                                   |                                                 |
|                               | Christine & David Spriggett<br>spirally inscribed lace bobbin<br>silver tinsel bound with brass wire<br>b&w photo |                                                 |