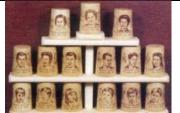

**Connoisseur Collectables** resin & china The Royal Collection also entered individually by Royal

John Urwin sycamore 15 royal family members by birth

John Urwin china August birthdays for Queen Mother – Princess Margaret – Princess Anne – Princess Beatrice