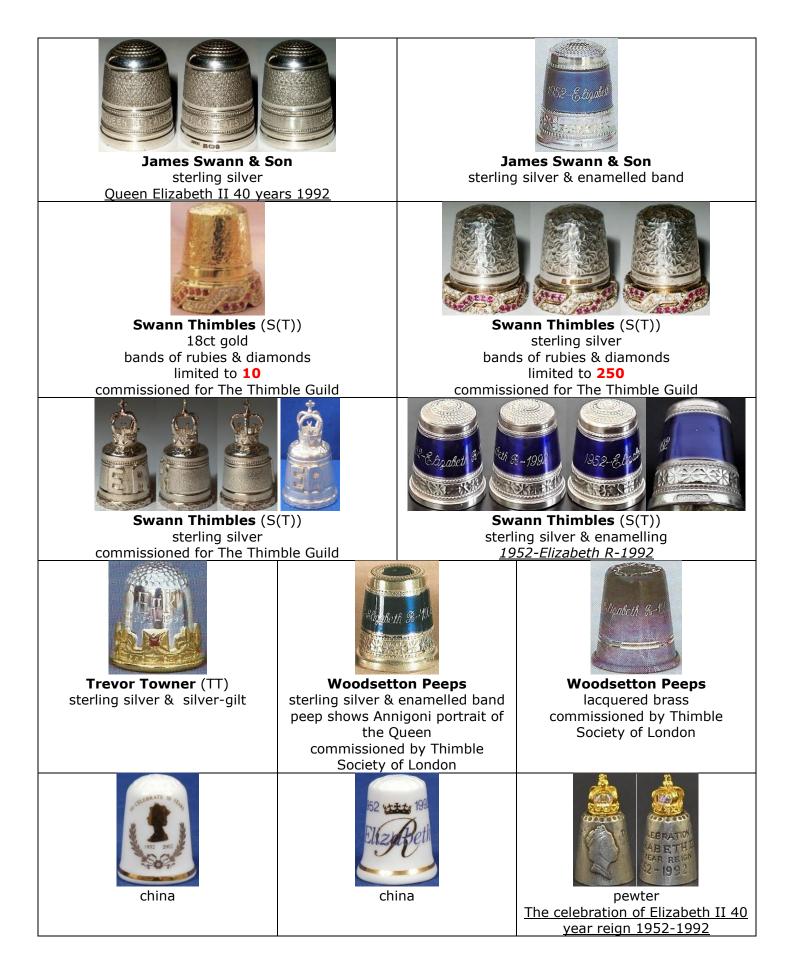

# **40 years of the Ascension 6 February 1992** (1952-1992)

no photo

#### Swann Thimbles/The Thimble Guild (S(T))(TG) sterling silver