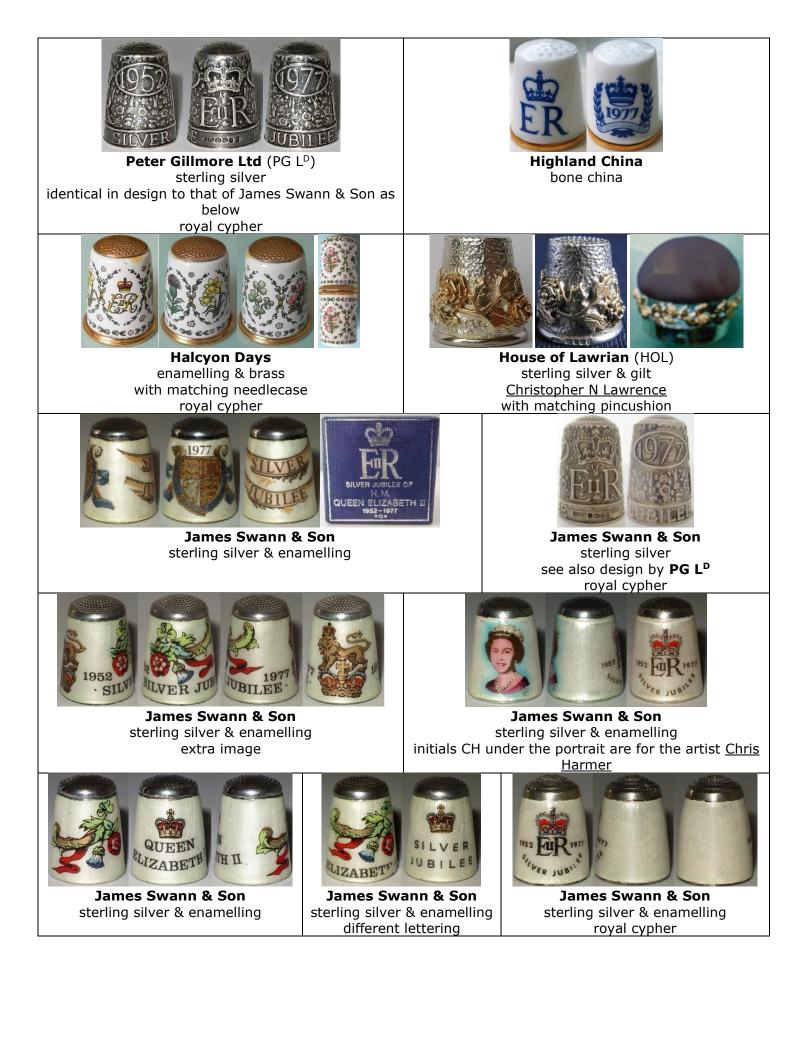

## Silver jubilee (25) of the Ascension 6 February 1977 (1952-1977)

| James Swann & Son             | James Swann & Son                                                                                                 | Mappin & Webb (M <sup>N</sup> &W <sup>B</sup> ) |
|-------------------------------|-------------------------------------------------------------------------------------------------------------------|-------------------------------------------------|
| sterling silver               | sterling silver & enamelled apex                                                                                  | sterling silver & gilt                          |
|                               | CLIZABETH CALSILVER                                                                                               |                                                 |
| Peter Swingler (PS)           | Peter Swingler (PS)                                                                                               | Trevor Towner (TT)                              |
| sterling silver & handpainted | sterling silver & handpainted                                                                                     | sterling silver & gilt                          |
| enamelling                    | enamelling                                                                                                        |                                                 |
| royal cypher                  | _                                                                                                                 |                                                 |
|                               |                                                                                                                   | 1977<br>JUBILEEE<br>UEAR                        |
| sterling silver               | china                                                                                                             | china                                           |
|                               | <u>1977 Westminster Abbey</u>                                                                                     | <u>1977 Jubilee year</u>                        |
| 00                            |                                                                                                                   |                                                 |
|                               | Christine & David Spriggett<br>spirally inscribed lace bobbin<br>silver tinsel bound with brass wire<br>b&w photo |                                                 |