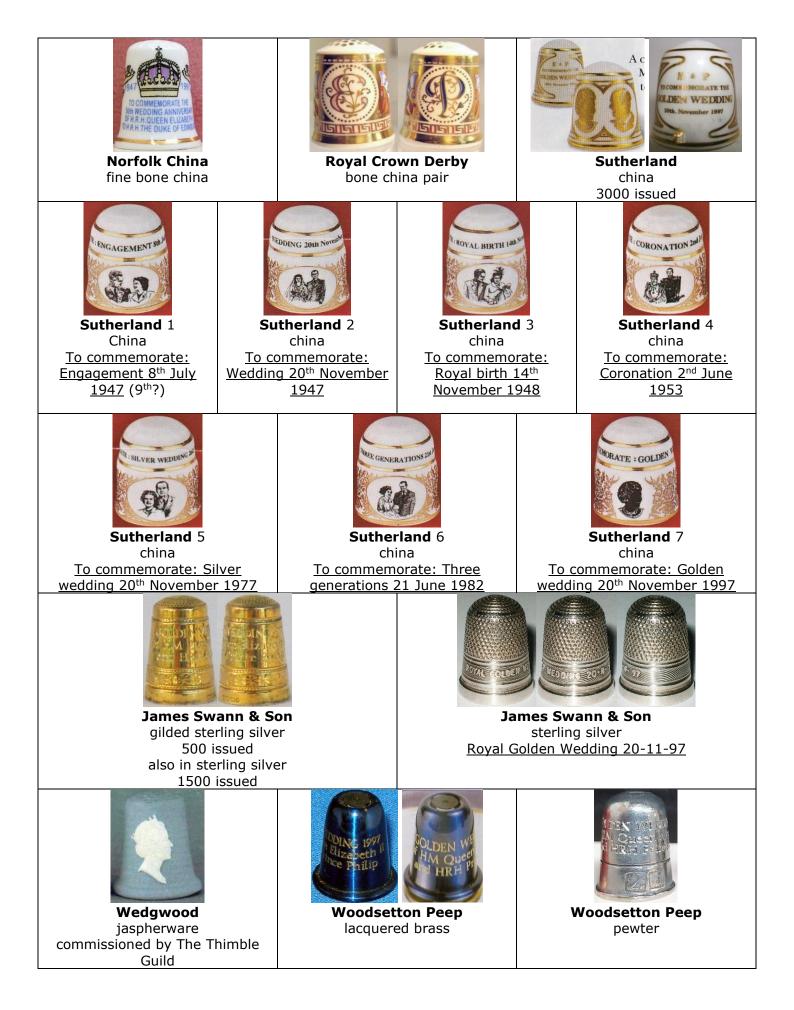

19



## 94th Birthday 21 April 2020



china .. <u>pictured at Balmoral Castle one of her private residences</u>



#### 96th Birthday 21 April 2022



fine bone china



china <u>The Queen will celebrate her 96<sup>th</sup> birthday</u> <u>privately an the 21<sup>st</sup> April in the year of her</u> <u>platinum jubilee 2022</u>

# Marriage & Anniversaries

Prince Philip 20 November 1947

## Silver Wedding (25) 20 November 1972 (1947-1972)



James Swann & Son sterling silver & enamelling R: b&w photo



sterling silver <u>Anniversary Queen Elizabeth II and Prince Philip</u> <u>1947-1972</u> tho hallmarked there is no maker's mark plain polished all over – was this a prototype?

## Ruby Wedding (40) 20 November 1987 (1947-1987)





## Golden Wedding (50) 20 November 1997 (1947-1997)







# Diamond Wedding (60) 20 November 2007 (1947-2007)





# **63<sup>rd</sup> wedding anniversary 20 November 2010** (2007-2010)



## Platinum Wedding (70) 20 November 2017 (1947-2017)



# Ascension to the throne & anniversaries 6 February 1952



## Silver jubilee (25) of the Ascension 6 February 1977 (1952-1977)





| James Swann & Son             | James Swann & Son                                                                                                 | Mappin & Webb (M <sup>N</sup> &W <sup>B</sup> ) |
|-------------------------------|-------------------------------------------------------------------------------------------------------------------|-------------------------------------------------|
| sterling silver               | sterling silver & enamelled apex