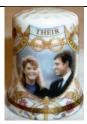

# Marriage Miss Sophie Rhys-Jones 19 June 1999 St George's Chapel Windsor

**Birchcroft** fine bone china

**Birchcroft** fine bone china

Tony Bouchet agateware

Cottage Thimbles china

Jasper's Yorkshire
handpainted china
Margaret Palmer
commissioned by Thimble
Society of London

Julie Menzies china (L: decal- R: handpainted)

Museum Collections china

**Swann Thimbles** (S(T)) sterling silver

china