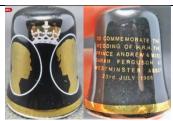

## Miss Sarah Ferguson [aka Fergie] 23 July 1986 Westminster Abbey

**Birchcroft** fine bone china

Tony Bouchet agateware

Caithness Glass
I would like to think this was made for this marriage with the A&S