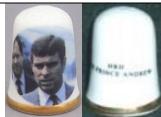

rose Irish shamrock Welsh daffodil Scottish thistle



Sutherland/Scotland Direct china



James Swann & Son sterling silver



James Swann & Son sterling silver & enamel



James Swann & Son sterling silver & enamel



Peter Swingler (PS) handpainted enamel & sterling silver

no photo





Jacqueline Walker crochet b&w photo



Woodsetton Peeps lacquered brass available in two colours



**Wedgwood** fine bone china set of six



Woodsetton Peeps pewter



handpainted china

handpainted china commissioned by Thimble Society of London the bee is Sarah's emblem



fine bone china









22ct gold-plated

<u>Andrew and Sarah 23<sup>rd</sup> July 1985</u>

pewter Westminster Abbey on apex
photos at R: the Cathedral has been removed



pewter see also **NTS** as above

#### Others - Andrew



**Caverswall** china



The Duke P and Outhers Visit to York 4th July 1987

Caverswall
china
The Duke and Duchess
visit to York 4th July 1987



**St George** fine bone china



**Sutherland** china



china
<a href="Royal Ascot 16-20 June 2015">Royal Ascot 16-20 June 2015</a>
Princesses Eugenie and Beatrice

#### Children

## Princess Beatrice 8 August 1988



Tony Bouchet agateware



**Caverswall** china



Caverswall china



**Sutherland**china
Queen Mother with Princess
Beatrice



James Swann & Son
sterling silver
Princess Beatrice born 8<sup>th</sup> Aug
1988
commissioned by Thimble
Society of London
limited to 500



Woodsetton Peeps lacquered brass Royal Baby 1988



Woodsetton Peeps
lacquered brass
Princess Beatrice born 8<sup>th</sup> Aug 1988
available in both blue & dark gr