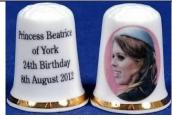

th July 1987



**St George** fine bone china



**Sutherland** china



china
<a href="Royal Ascot 16-20 June 2015">Royal Ascot 16-20 June 2015</a>
Princesses Eugenie and Beatrice

#### Children

## Princess Beatrice 8 August 1988



Tony Bouchet agateware



**Caverswall** china



Caverswall china



**Sutherland**china
Queen Mother with Princess
Beatrice



James Swann & Son
sterling silver
Princess Beatrice born 8<sup>th</sup> Aug
1988
commissioned by Thimble
Society of London
limited to 500



Woodsetton Peeps lacquered brass Royal Baby 1988



Woodsetton Peeps
lacquered brass
Princess Beatrice born 8<sup>th</sup> Aug 1988
available in both blue & dark green lacquer
no peeps



Woodsetton Peeps pewter Royal Baby 1988 limited to 1988

## Princess Beatrice 24th birthday 8 August 2012



china

# Engagement Edoardo Mozzi September 2019



**Birchcroft** fine bone china



china

# Marriage Edoardo Mozzi 17 July 2020



Birchcroft
fine bone china
H M Queen Elizabeth II & Prince Philip attend
wedding of Princess Beatrice 17<sup>th</sup> Jul 2020



china
Princess Beatrice and Edoardo Mapelli Mozzi tied
the knot in a surpise wedding at Windsor on 17<sup>th</sup>
July 2020

#### **Princess Beatrice - Others**



china celebrating her father Prince Andrew's 50<sup>th</sup> birthday 2010

## Princess Eugenie 23 March 1990



Tony Bouchet agateware



Swann Thimbles (S(T))

EUGENIE 1990
sterling silver
commissioned by Thimble Society of London
this is one of a pair: a matching larger size for
Queen Mother, turning 90



Peter Swingler (PS) sterling silver & handpainted enamel