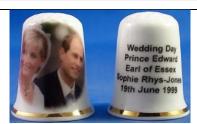

# Marriage Miss Sophie Rhys-Jones 19 June 1999 St George's Chapel Windsor

**Birchcroft** fine bone china

**Birchcroft** fine bone china

Tony Bouchet agateware

Cottage Thimbles china

Jasper's Yorkshire
handpainted china
Margaret Palmer
commissioned by Thimble
Society of London