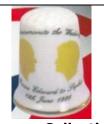

# Marriage Miss Sophie Rhys-Jones 19 June 1999 St George's Chapel Windsor

**Birchcroft** fine bone china

**Birchcroft** fine bone china

Tony Bouchet agateware

Cottage Thimbles china

Jasper's Yorkshire
handpainted china
Margaret Palmer
commissioned by Thimble
Society of London