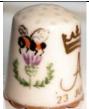

no photo

Jacqueline Walker crochet b&w photo

Woodsetton Peeps lacquered brass available in two colours

**Wedgwood** fine bone china set of six

Woodsetton Peeps pewter

handpainted china

handpainted china commissioned by Thimble Society of London the bee is Sarah's emblem

fine bone china

22ct gold-plated

<u>Andrew and Sarah 23<sup>rd</sup> July 1985</u>

pewter Westminster Abbey on apex
photos at R: the Cathedral has been removed

pewter see also **NTS** as above