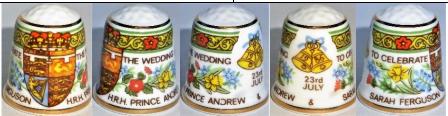

## Miss Sarah Ferguson [aka Fergie] 23 July 1986 Westminster Abbey

**Birchcroft** fine bone china

Tony Bouchet agateware

Caithness Glass
I would like to think this was made for this marriage with the A&S

**Philip Campbell** (PDAC) Mull sterling silver

**Caverswall** china gold silhouettes

Caverswall china monochrome silhouettes

Crummles Enamels brass & enamel

**Fenton** fine bone china

Finsbury/Fenton fine bone china

**Royal Crown Derby** fine bone china pair

**Royal Worcester** fine bone china

**Spode** fine bone china

**St George** fine bone china

Sutherland china floral spray of English rose Irish shamrock Welsh daffodil Scottish thistle

Sutherland/Scotland Direct china

James Swann & Son sterling silver

James Swann & Son sterling silver & enamel

James Swann & Son sterling silver & enamel

Peter Swingler (PS) handpainted enamel & sterling silver