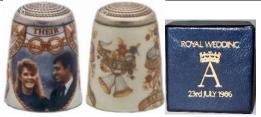

## Miss Sarah Ferguson [aka Fergie] 23 July 1986 Westminster Abbey

**Birchcroft** fine bone china

Tony Bouchet agateware

Caithness Glass
I would like to think this was made for this marriage with the A&S

fine bone china

22ct gold-plated

<u>Andrew and Sarah 23<sup>rd</sup> July 1985</u>

pewter Westminster Abbey on apex
photos at R: the Cathedral has been removed

pewter see also **NTS** as above