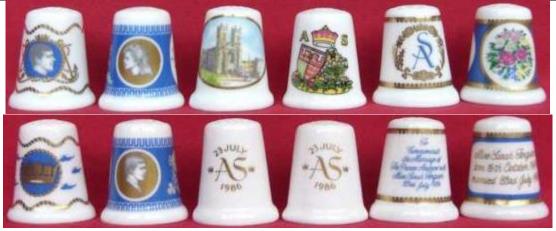

## Miss Sarah Ferguson 19 March 1986

**Sutherland** china

Sutherland/Scotland Direct china

James Swann & Son sterling silver

Woodsetton Peeps etched brass Royal engagement

## Miss Sarah Ferguson [aka Fergie] 23 July 1986 Westminster Abbey

**Birchcroft** fine bone china

Tony Bouchet agateware

Caithness Glass
I would like to think this was made for this marriage with the A&S

**Philip Campbell** (PDAC) Mull sterling silver

**Caverswall** china gold silhouettes

Caverswall china monochrome silhouettes

Crummles Enamels brass & enamel

**Fenton** fine bone china

Finsbury/Fenton fine bone china

**Siegfried Flitsch** Pforzheim silverplate & enamel limited to **2500** 

Kay Thetford Kendall (KE) sterling silver commissioned by Thimble Society of London L: Andrew as a helicopter pilot R:

Sarah as skier

McMillan & Wife handpainted pewter

**CJ** sterling silver with Woodsetton Peep

**MG** Norwich fine bone china

National Trust of Scotland (NTS) sterling silver see also pewter version below

**Royal Albert** fine bone china

**Royal Crown Derby** fine bone china pair

**Royal Worcester** fine bone china

**Spode** fine bone china

**St George** fine bone china

Sutherland china floral spray of English rose Irish shamrock Welsh daffodil Scottish thistle

Sutherland/Scotland Direct china

James Swann & Son sterling silver

James Swann & Son sterling silver & enamel

James Swann & Son sterling silver & enamel

Peter Swingler (PS) handpainted enamel & sterling silver

no photo

Jacqueline Walker crochet b&w photo

Woodsetton Peeps lacquered brass available in two colours

**Wedgwood** fine bone china set of six

Woodsetton Peeps pewter

handpainted china

handpainted china commissioned by Thimble Society of London the bee is Sarah's emblem

fine bone china

22ct gold-plated

<u>Andrew and Sarah 23<sup>rd</sup> July 1985</u>

pewter Westminster Abbey on apex
photos at R: the Cathedral has been removed

pewter see also **NTS** as above