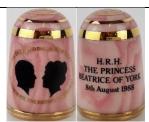

## Princess Beatrice 8 August 1988

Tony Bouchet agateware

**Caverswall** china

Caverswall china

**Sutherland**china
Queen Mother with Princess
Beatrice

James Swann & Son
sterling silver
Princess Beatrice born 8<sup>th</sup> Aug
1988
commissioned by Thimble
Society of London
limited to 500