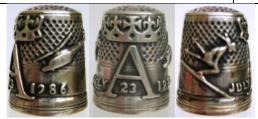

## Miss Sarah Ferguson [aka Fergie] 23 July 1986 Westminster Abbey

**Birchcroft** fine bone china

Tony Bouchet agateware

Caithness Glass
I would like to think this was made for this marriage with the A&S

**Philip Campbell** (PDAC) Mull sterling silver

**Caverswall** china gold silhouettes

Caverswall china monochrome silhouettes

Crummles Enamels brass & enamel

**Fenton** fine bone china

Finsbury/Fenton fine bone china