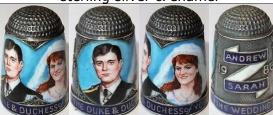

## Miss Sarah Ferguson 19 March 1986

**Sutherland** china

Sutherland/Scotland Direct china

James Swann & Son sterling silver

Woodsetton Peeps etched brass Royal engagement

## Miss Sarah Ferguson [aka Fergie] 23 July 1986 Westminster Abbey

**Birchcroft** fine bone china

Tony Bouchet agateware

Caithness Glass
I would like to think this was made for this marriage with the A&S