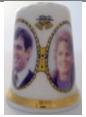

## Miss Sarah Ferguson [aka Fergie] 23 July 1986 Westminster Abbey

**Birchcroft** fine bone china

Tony Bouchet agateware

Caithness Glass
I would like to think this was made for this marriage with the A&S

fine bone china

22ct gold-plated

<u>Andrew and Sarah 23<sup>rd</sup> July 1985</u>

pewter Westminster Abbey on apex
photos at R: the Cathedral has been removed

pewter see also **NTS** as above