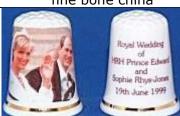

# Marriage Miss Sophie Rhys-Jones 19 June 1999 St George's Chapel Windsor

**Birchcroft** fine bone china

**Birchcroft** fine bone china

Tony Bouchet agateware

Cottage Thimbles china

Jasper's Yorkshire
handpainted china
Margaret Palmer
commissioned by Thimble
Society of London