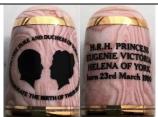

**Philip Campbell** (PDAC) Mull sterling silver

**Caverswall** china gold silhouettes

Caverswall china monochrome silhouettes

Crummles Enamels brass & enamel

**Fenton** fine bone china

Finsbury/Fenton fine bone china

## Princess Eugenie 23 March 1990

Tony Bouchet agateware

Swann Thimbles (S(T))

EUGENIE 1990
sterling silver
commissioned by Thimble Society of London
this is one of a pair: a matching larger size for
Queen Mother, turning 90