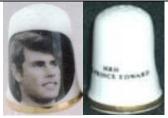

# Prince Edward Birthdays 21st birthday 10 March 1985

**St George** fine bone china