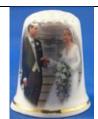

# Marriage Miss Sophie Rhys-Jones 19 June 1999 St George's Chapel Windsor

**Birchcroft** fine bone china

**Birchcroft** fine bone china

Tony Bouchet agateware

Cottage Thimbles china

Jasper's Yorkshire
handpainted china
Margaret Palmer
commissioned by Thimble
Society of London