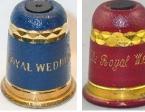

## Miss Sarah Ferguson 19 March 1986

**Sutherland** china

Sutherland/Scotland Direct china

James Swann & Son sterling silver

Woodsetton Peeps etched brass Royal engagement

## Miss Sarah Ferguson [aka Fergie] 23 July 1986 Westminster Abbey

**Birchcroft** fine bone china

Tony Bouchet agateware

Caithness Glass
I would like to think this was made for this marriage with the A&S