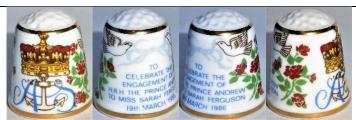

#### Engagement

## Miss Sarah Ferguson 19 March 1986

**Sutherland** china

Sutherland/Scotland Direct china

James Swann & Son sterling silver

Woodsetton Peeps etched brass Royal engagement