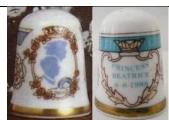

## Princess Eugenie 23 March 1990

Tony Bouchet agateware

Swann Thimbles (S(T))

EUGENIE 1990
sterling silver
commissioned by Thimble Society of London
this is one of a pair: a matching larger size for
Queen Mother, turning 90