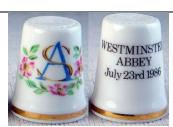

## Miss Sarah Ferguson [aka Fergie] 23 July 1986 Westminster Abbey

**Birchcroft** fine bone china

Tony Bouchet agateware

Caithness Glass
I would like to think this was made for this marriage with the A&S

fine bone china

22ct gold-plated

<u>Andrew and Sarah 23<sup>rd</sup> July 1985</u>

pewter Westminster Abbey on apex
photos at R: the Cathedral has been removed

pewter see also **NTS** as above