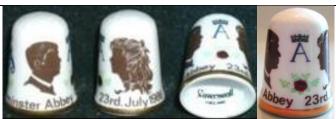

## Miss Sarah Ferguson [aka Fergie] 23 July 1986 Westminster Abbey

**Birchcroft** fine bone china

Tony Bouchet agateware

Caithness Glass
I would like to think this was made for this marriage with the A&S

**Philip Campbell** (PDAC) Mull sterling silver

**Caverswall** china gold silhouettes

Caverswall china monochrome silhouettes

Crummles Enamels brass & enamel

**Fenton** fine bone china

Finsbury/Fenton fine bone china