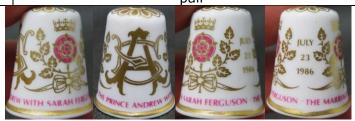

## Miss Sarah Ferguson [aka Fergie] 23 July 1986 Westminster Abbey

**Birchcroft** fine bone china

Tony Bouchet agateware

Caithness Glass
I would like to think this was made for this marriage with the A&S