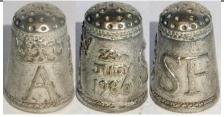

## Miss Sarah Ferguson [aka Fergie] 23 July 1986 Westminster Abbey

**Birchcroft** fine bone china

Tony Bouchet agateware

Caithness Glass
I would like to think this was made for this marriage with the A&S

fine bone china

22ct gold-plated

<u>Andrew and Sarah 23<sup>rd</sup> July 1985</u>

pewter Westminster Abbey on apex
photos at R: the Cathedral has been removed

pewter see also **NTS** as above