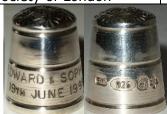

# Marriage Miss Sophie Rhys-Jones 19 June 1999 St George's Chapel Windsor

**Birchcroft** fine bone china

**Birchcroft** fine bone china

Tony Bouchet agateware

Cottage Thimbles china

Jasper's Yorkshire
handpainted china
Margaret Palmer
commissioned by Thimble
Society of London

Julie Menzies china (L: decal- R: handpainted)

Museum Collections china

**Swann Thimbles** (S(T)) sterling silver

china