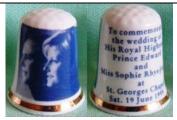

# Marriage Miss Sophie Rhys-Jones 19 June 1999 St George's Chapel Windsor

**Birchcroft** fine bone china

**Birchcroft** fine bone china

Tony Bouchet agateware

Cottage Thimbles china

Jasper's Yorkshire
handpainted china
Margaret Palmer
commissioned by Thimble
Society of London