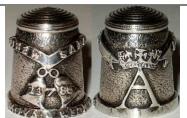

**Philip Campbell** (PDAC) Mull sterling silver

**Caverswall** china gold silhouettes

Caverswall china monochrome silhouettes

Crummles Enamels brass & enamel

**Fenton** fine bone china

Finsbury/Fenton fine bone china

**Siegfried Flitsch** Pforzheim silverplate & enamel limited to **2500** 

Kay Thetford Kendall (KE) sterling silver commissioned by Thimble Society of London L: Andrew as a helicopter pilot R:

Sarah as skier