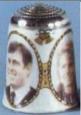

**Siegfried Flitsch** Pforzheim silverplate & enamel limited to **2500** 

Kay Thetford Kendall (KE) sterling silver commissioned by Thimble Society of London L: Andrew as a helicopter pilot R:

Sarah as skier