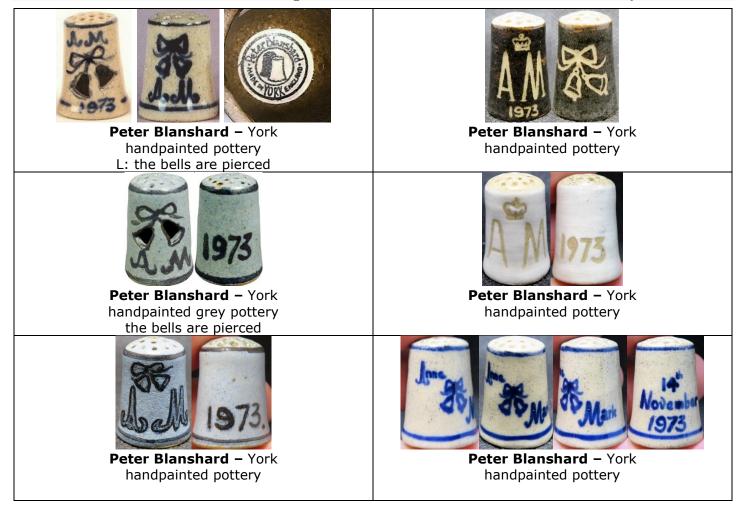

Princess Anne Princess Royal and her family <sup>15 August 1950</sup> HRH Princess Margaret Countess of Snowden and her family

21 August 1930 - 9 February 2002

**Princess Anne** 

#### **Birthdays**

40th birthday 15 August 1990



Tony Bouchet agateware



Woodsetton Peeps lacquered brass <u>Princess</u> Royal 1990

#### 43rd birthday 15 August 1993



Meg and John Urwin china

### 50th birthday 15 August 2000



## 55<sup>th</sup> birthday 15 August 2005



# 60<sup>th</sup> birthday 15 August 2010



china

# 64th birthday 15 August 2014



china

## 65<sup>th</sup> birthday 15 August 2015



china

## 70th birthday 15 August 2020



... one of the most hard-working royals

#### Others



#### Marriages & anniversaries

## Lieutenant Mark Phillips 14 November 1973 Westminster Abbey





#### Commander Timothy Laurence 12 December 1992 Crathie Kirk Scotland

|                                                                                                            | HeH Production                                                                                                                   | icamber<br>92                       |                                              |  |  |
|------------------------------------------------------------------------------------------------------------|----------------------------------------------------------------------------------------------------------------------------------|-------------------------------------|----------------------------------------------|--|--|
| Tony Bouchet