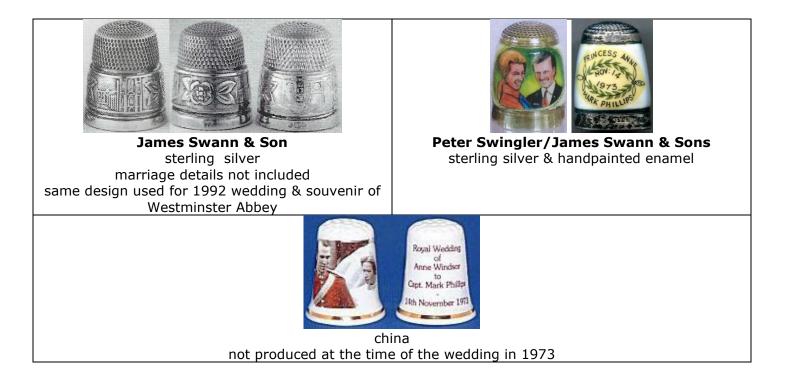

rincess Anne Princess Royal and her family <sup>15 August 1950</sup> HRH Princess Margaret Countess of Snowden and her family

21 August 1930 - 9 February 2002

**Princess Anne** 

#### **Birthdays**

40th birthday 15 August 1990



Tony Bouchet agateware



Woodsetton Peeps lacquered brass <u>Princess</u> Royal 1990

#### 43rd birthday 15 August 1993



Meg and John Urwin china

### 50th birthday 15 August 2000



## 55<sup>th</sup> birthday 15 August 2005



# 60<sup>th</sup> birthday 15 August 2010



china

# 64th birthday 15 August 2014



china

## 65<sup>th</sup> birthday 15 August 2015



china

## 70th birthday 15 August 2020



... one of the most hard-working royals

#### Others



#### Marriages & anniversaries

## Lieutenant Mark Phillips 14 November 1973 Westminster Abbey





#### Commander Timothy Laurence 12 December 1992 Crathie Kirk Scotland

|                                                                                                            | HeH Production                                                                                                                   | icamber<br>92                       |                                              |  |  |
|------------------------------------------------------------------------------------------------------------|----------------------------------------------------------------------------------------------------------------------------------|-------------------------------------|----------------------------------------------|--|--|
| Tony Bouchet