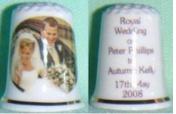

## The Princess Royal - Others

Children Peter Phillips

**St George** fine bone china birth 15 November 1977

**Cottage Thimbles** china marriage to Autumn Kelly 17 May 2008

china marriage to Autumn Kelly 17 May 2008