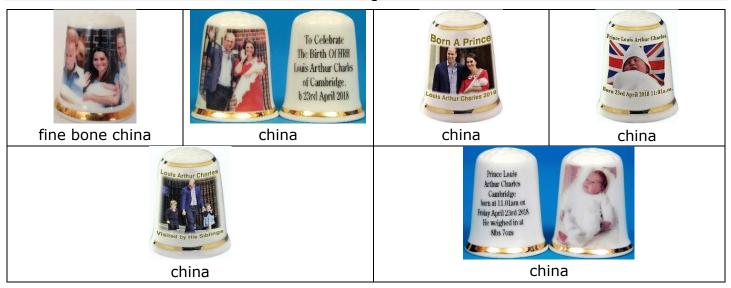

| China<br>Born a Princess Charlotte<br>Elizabeth Diana 2015                                                    |



# Christening 10 July 2015



# 1<sup>st</sup> Birthday 2 May 2016



## 2<sup>nd</sup> Birthday 2 May 2017



## 3rd Birthday 2 May 2018



# 4<sup>th</sup> Birthday 2 May 2019



## 5<sup>th</sup> Birthday 2 May 2020



# 6<sup>th</sup> Birthday 2 May 2021



<u>. The Duchess of Cambridge captured the picture at the family home in Norfolk</u>

#### 7<sup>th</sup> Birthday 2 May 2022



fine bone china

**Charlotte - Others** 



#### HRH Prince Louis Birth 23 April 2018



## Christening 9 July 2018



#### 1st Birthday 23 April 2019



## 2nd Birthday 23 April 2020





fine bone china

## 3rd Birthday 23 April 2021



#### 4th Birthday 23 April 2022



**Birchcroft** fine bone china

#### Louis – Others



#### Birchcroft fine bone china Prince Louis pictured by Duchess of Cambridge May 2018

## HRH Prince Henry [aka Prince Harry]

#### **Birthdays**

Birth 15 September 1984





china

pewter

pewter



enamelling cameo

## Christening 21 December 1984



## 1<sup>st</sup> Birthday 15 September 1985



**The Thimble Library** china b&w photo

#### 18th Birthday 15 September 2002



#### **Museum Collections** china

## 20<sup>th</sup> Birthday 15 September 2004



china <u>Sept 15 2004 Happy Birthday Prince Harry 20 yrs old today</u>

## 21st Birthday 1