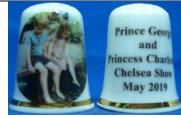

Du

il 2014

Birchcroft China Prince George and Princess Charlotte Chelsea Show May 2019

china <u>Prince George will celebrate his 8<sup>th</sup> birthday on</u> <u>22<sup>nd</sup> July 2021 He joined his parents 3 weeks</u> <u>before his birthday to watch England play</u> <u>Germany at Wembley for the Euro 2020</u>