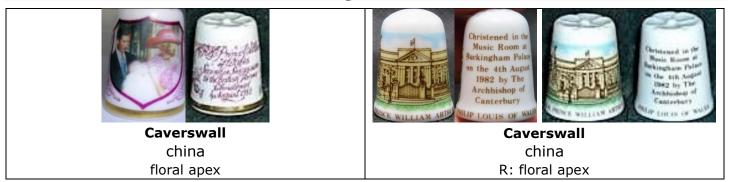

# British royalty on thimbles HRH Prince William – HRH Prince Henry







china similar decal to Royal Worcester

# Christening

4 August 1982



1<sup>st</sup> Birthday 21 June 1983



## 18<sup>th</sup> Birthday 21 June 2000



## 21st Birthday 21 June 2003



#### 28th Birthday 21 June 2010



#### 30th Birthday 21 June 2012



#### 40th Birthday 21 June 2022



china

#### William – Others (includes when thimbles include Harry)





# Engagement

| Miss Kate Middleton 16 November 2010