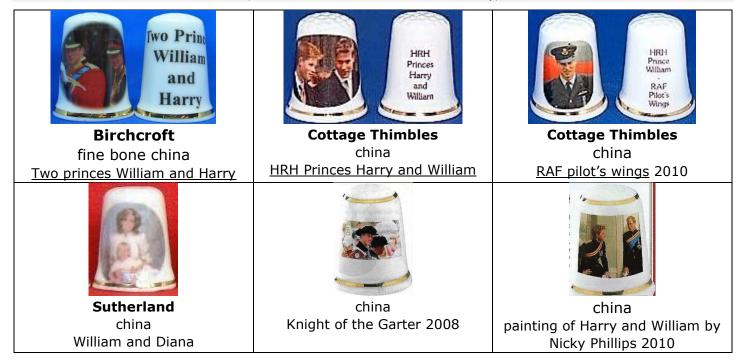

# British royalty on thimbles HRH Prince William – HRH Prince Henry







china similar decal to Royal Worcester

# Christening

4 August 1982



1<sup>st</sup> Birthday 21 June 1983



## 18<sup>th</sup> Birthday 21 June 2000



## 21st Birthday 21 June 2003



#### 28th Birthday 21 June 2010



#### 30th Birthday 21 June 2012



#### 40th Birthday 21 June 2022



china

#### William – Others (includes when thimbles include Harry)





# Engagement

| Miss Kate Middleton 16 November 2010