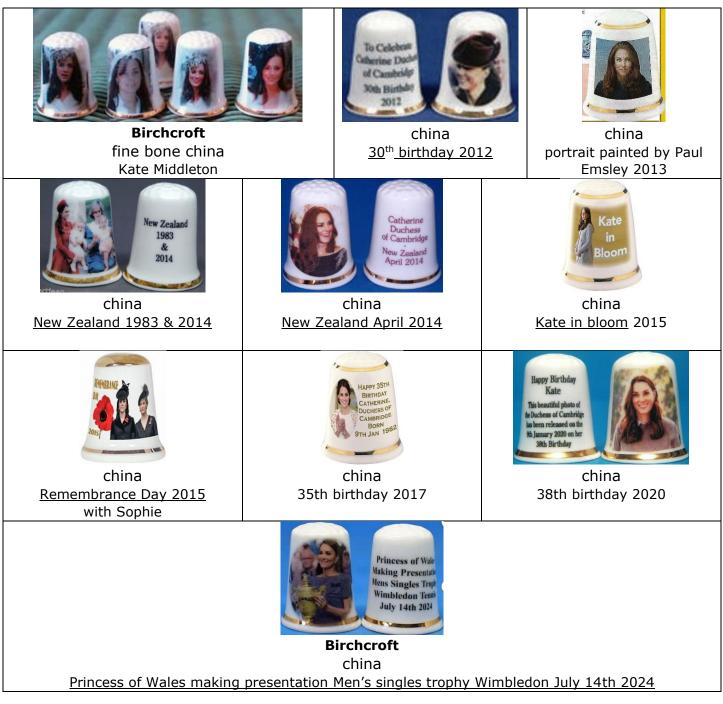

|                                                                                            |  |  |

**Stephen Frost/Warwick Models** pewter six crystals set in apex with commemorative box accompainied by certificate for the Thimble Guild, Scotland



#### 1<sup>st</sup> anniversary 29 April 2012



#### 5th anniversary 29 April 2016



fine bone china

#### 10th anniversary 29 April 2021



# William & Kate – Others

(includes Harry when three of them feature on thimbles)





## Kate Middleton / Catherine Duchess of Cambridge - Others



# Children

#### HRH Prince George Birth 22 July 2013



#### Christening 22 July 2014



## 1<sup>st</sup> Birthday 23 October 2013



#### 2<sup>nd</sup> Birthday 22 July 2015



china

## 3rd Birthday 22 July 2016



#### 4th Birthday 22 July 2017



china ... <u>Our fun loving Prince is due to start school in September</u>

## 5th Birthday 22 July 2018



china Prince George's 5<sup>th</sup> birthday A busy year for our future king who has welcomed a new brother

## 6<sup>th</sup> Birthday 22 July 2019



#### 7<sup>th</sup> Birthday 22 July 2020





#### 8th Birthday 22 July 2021



Birchcroft fine bone china

#### 10<sup>th</sup> Birthday 22 July 2023



#### George - Others (in date order)

included here with both George and Charlotte etc NEW -Prince George's First Photo HRH Prin