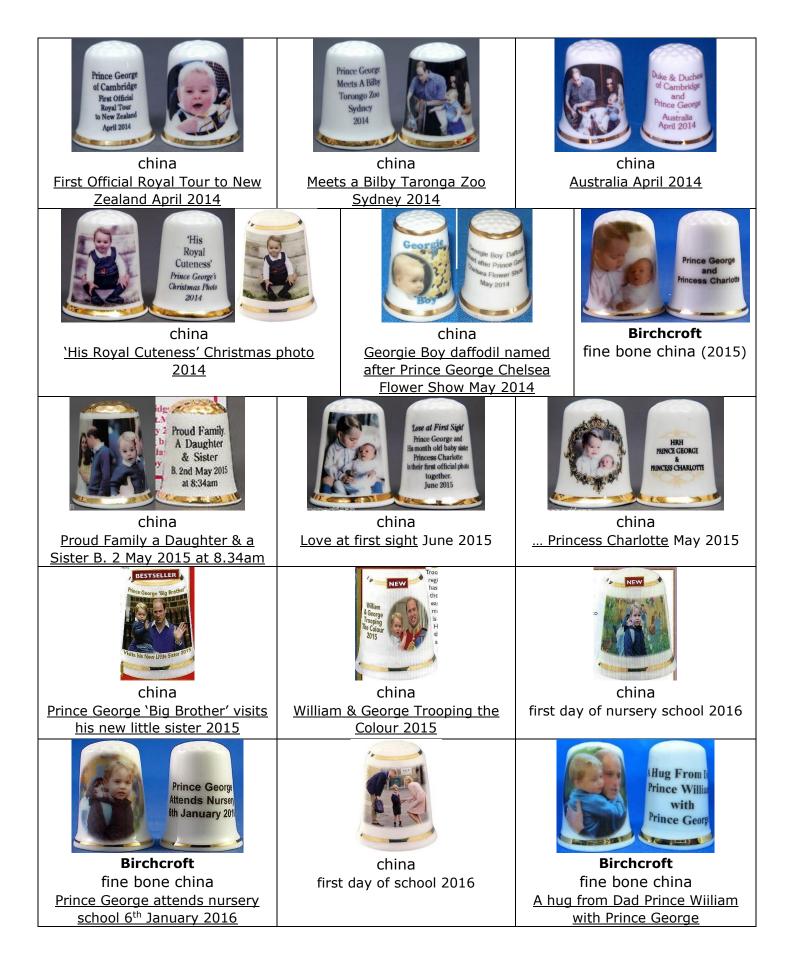

#### George - Others (in date order)

included here with both George and Charlotte etc NEW -Prince George's First Photo HRH Prince Geo Shoot Australia April 2014 August 2013 china china china china Prince George's first Australia April 2014