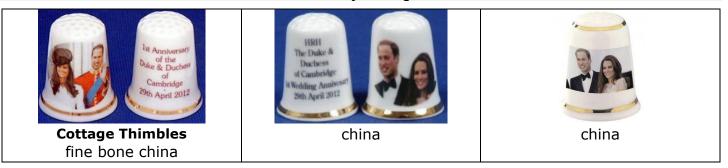

|                                                                                            |  |  |

**Stephen Frost/Warwick Models** pewter six crystals set in apex with commemorative box accompainied by certificate for the Thimble Guild, Scotland



#### 1<sup>st</sup> anniversary 29 April 2012



#### 5th anniversary 29 April 2016



fine bone china

#### 10th anniversary 29 April 2021



# William & Kate – Others

(includes Harry when three of them feature on thimbles)





## Kate Middleton / Catherine Duchess of Cambridge - Others



# Children

#### HRH Prince George Birth 22 July 2013



#### Christening 22 July 2014



## 1<sup>st</sup> Birthday 23 October 2013



#### 2<sup>nd</sup> Birthday 22 July 2015



china

## 3rd Birthday 22 July 2016



#### 4th Birthday 22 July 2017



china ... <u>Our fun loving Prince is due to start school in September</u>

## 5th Birthday 22 July 2018



china Prince George's 5<sup>th</sup> birthday A busy year for our future king who has welcomed a new brother

## 6<sup>th</sup> Birthday 22 July 2019



#### 7<sup>th</sup> Birthday 22 July 2