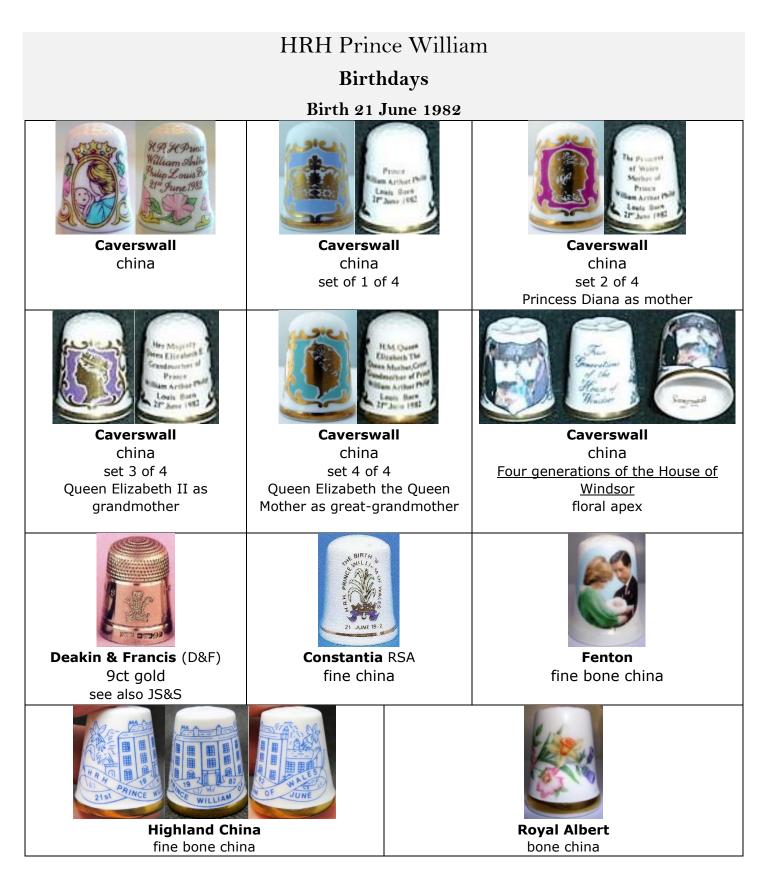

# British royalty on thimbles HRH Prince William – HRH Prince Henry







china similar decal to Royal Worcester

# Christening

4 August 1982



1<sup>st</sup> Birthday 21 June 1983



## 18<sup>th</sup> Birthday 21 June 2000



## 21st Birthday 21 June 2003



#### 28th Birthday 21 June 2010



#### 30th Birthday 21 June 2012



#### 40th Birthday 21 June 2022



china

#### William – Others (includes when thimbles include Harry)





# Engagement

| Miss Kate Middleton 16 November 2010