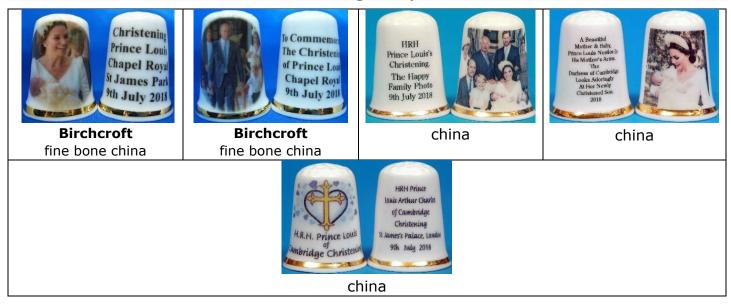

| China<br>Born a Princess Charlotte<br>Elizabeth Diana 2015                                                    |



# Christening 10 July 2015



# 1<sup>st</sup> Birthday 2 May 2016



## 2<sup>nd</sup> Birthday 2 May 2017



## 3rd Birthday 2 May 2018



# 4<sup>th</sup> Birthday 2 May 2019



## 5<sup>th</sup> Birthday 2 May 2020



# 6<sup>th</sup> Birthday 2 May 2021



<u>. The Duchess of Cambridge captured the picture at the family home in Norfolk</u>

#### 7<sup>th</sup> Birthday 2 May 2022



fine bone china

**Charlotte - Others** 



#### HRH Prince Louis Birth 23 April 2018



## Christening 9 July 2018



#### 1st Birthday 23 April 2019



## 2nd Birthday 23 April 2020





fine bone china

## 3rd Birthday 23 April 2021



#### 4th Birthday 23 April 2022



**Birchcroft** fine bone china

#### Louis – Others



#### Birchcroft fine bone china Prince Louis pictured by Duchess of Cambridge May 2018

## HRH Prince Henry [aka Prince Harry]

#### **Birthdays**

Birth 15 September 1984





china

pewter

pewter



enamelling cameo

## Christening 21 December 1984



## 1<sup>st</sup> Birthday 15 September 1985



**The Thimble Library** china b&w photo

#### 18th Birthday 15 September 2002



#### **Museum Collections** china

## 20<sup>th</sup> Birthday 15 September 2004



china <u>Sept 15 2004 Happy Birthday Prince Harry 20 yrs old today</u>

## 21st Birthday 15 September 2005



Julie Menz