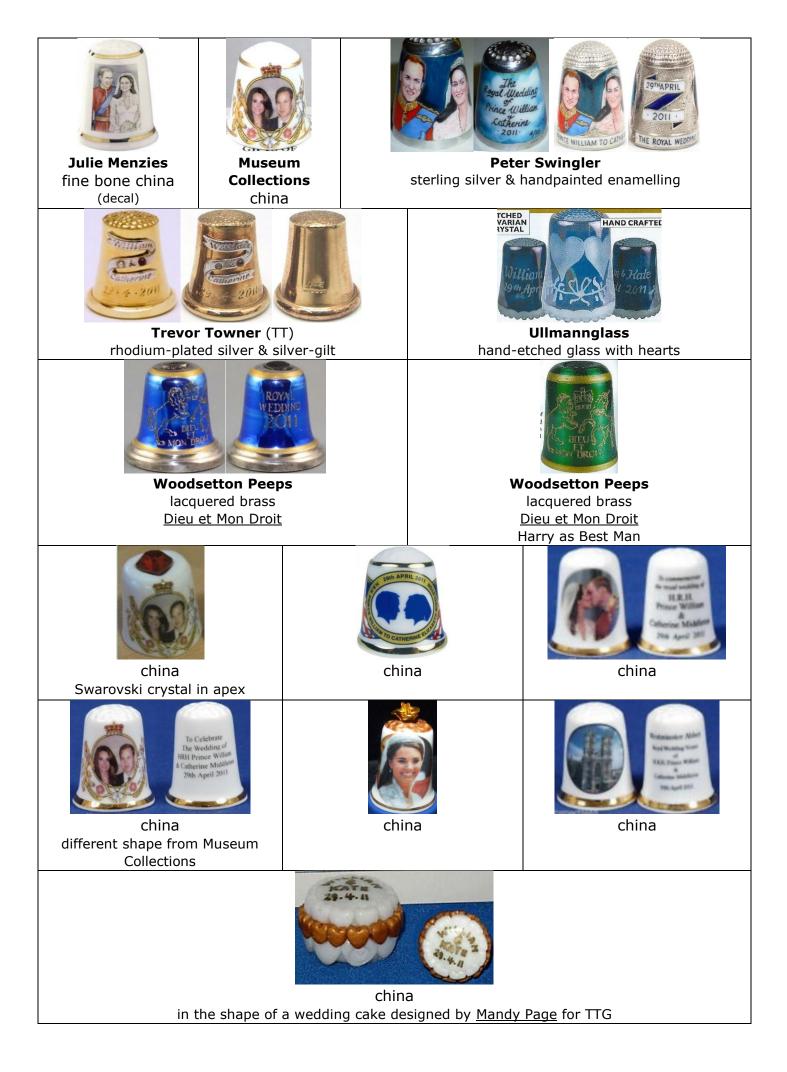

# Engagement

| Miss Kate Middleton 16 November 2010                                                                                                                                                                                                                                                                                                                                                                                                                                                                                                                                                                                                                                                                                                                                                                                                                                                                                                                                                                                                                                                                                                                                                                                                                                                                                                                                                                                                                                                                                                                                                                                                                                                                                                                                                                                                                                               |                                                                                                  |                                                                                                                                                                                                                                                                                                                                                                                                                                                                                                                                                                                                                                                                                                                                                                                                                                                                                                                                                                                                                                                                                                                                                                                                                                                                                                                                                                                                                                                                                                                                                                                                                                                                                                                                                                                                                                                                                                                                                                                                                                                                                                                                                                                                                                                                                                                                                                                                                                                                                                                                                                                                                       |                                                                                            |  |  |
|------------------------------------------------------------------------------------------------------------------------------------------------------------------------------------------------------------------------------------------------------------------------------------------------------------------------------------------------------------------------------------------------------------------------------------------------------------------------------------------------------------------------------------------------------------------------------------------------------------------------------------------------------------------------------------------------------------------------------------------------------------------------------------------------------------------------------------------------------------------------------------------------------------------------------------------------------------------------------------------------------------------------------------------------------------------------------------------------------------------------------------------------------------------------------------------------------------------------------------------------------------------------------------------------------------------------------------------------------------------------------------------------------------------------------------------------------------------------------------------------------------------------------------------------------------------------------------------------------------------------------------------------------------------------------------------------------------------------------------------------------------------------------------------------------------------------------------------------------------------------------------|--------------------------------------------------------------------------------------------------|-----------------------------------------------------------------------------------------------------------------------------------------------------------------------------------------------------------------------------------------------------------------------------------------------------------------------------------------------------------------------------------------------------------------------------------------------------------------------------------------------------------------------------------------------------------------------------------------------------------------------------------------------------------------------------------------------------------------------------------------------------------------------------------------------------------------------------------------------------------------------------------------------------------------------------------------------------------------------------------------------------------------------------------------------------------------------------------------------------------------------------------------------------------------------------------------------------------------------------------------------------------------------------------------------------------------------------------------------------------------------------------------------------------------------------------------------------------------------------------------------------------------------------------------------------------------------------------------------------------------------------------------------------------------------------------------------------------------------------------------------------------------------------------------------------------------------------------------------------------------------------------------------------------------------------------------------------------------------------------------------------------------------------------------------------------------------------------------------------------------------------------------------------------------------------------------------------------------------------------------------------------------------------------------------------------------------------------------------------------------------------------------------------------------------------------------------------------------------------------------------------------------------------------------------------------------------------------------------------------------------|--------------------------------------------------------------------------------------------|--|--|
| Announcemes<br>of the<br>Engagement<br>Witss Catherin<br>Middleton<br>16th November<br>2010                                                                                                                                                                                                                                                                                                                                                                                                                                                                                                                                                                                                                                                                                                                                                                                                                                                                                                                                                                                                                                                                                                                                                                                                                                                                                                                                                                                                                                                                                                                                                                                                                                                                                                                                                                                        |                                                                                                  |                                                                                                                                                                                                                                                                                                                                                                                                                                                                                                                                                                                                                                                                                                                                                                                                                                                                                                                                                                                                                                                                                                                                                                                                                                                                                                                                                                                                                                                                                                                                                                                                                                                                                                                                                                                                                                                                                                                                                                                                                                                                                                                                                                                                                                                                                                                                                                                                                                                                                                                                                                                                                       |                                                                                            |  |  |
| Cottage Thimbles                                                                                                                                                                                                                                                                                                                                                                                                                                                                                                                                                                                                                                                                                                                                                                                                                                                                                                                                                                                                                                                                                                                                                                                                                                                                                                                                                                                                                                                                                                                                                                                                                                                                                                                                                                                                                                                                   | Julie Menzies                                                                                    | china                                                                                                                                                                                                                                                                                                                                                                                                                                                                                                                                                                                                                                                                                                                                                                                                                                                                                                                                                                                                                                                                                                                                                                                                                                                                                                                                                                                                                                                                                                                                                                                                                                                                                                                                                                                                                                                                                                                                                                                                                                                                                                                                                                                                                                                                                                                                                                                                                                                                                                                                                                                                                 | china                                                                                      |  |  |
| handpainted china                                                                                                                                                                                                                                                                                                                                                                                                                                                                                                                                                                                                                                                                                                                                                                                                                                                                                                                                                                                                                                                                                                                                                                                                                                                                                                                                                                                                                                                                                                                                                                                                                                                                                                                                                                                                                                                                  | fine bone china<br>(decal)                                                                       |                                                                                                                                                                                                                                                                                                                                                                                                                                                                                                                                                                                                                                                                                                                                                                                                                                                                                                                                                                                                                                                                                                                                                                                                                                                                                                                                                                                                                                                                                                                                                                                                                                                                                                                                                                                                                                                                                                                                                                                                                                                                                                                                                                                                                                                                                                                                                                                                                                                                                                                                                                                                                       |                                                                                            |  |  |
| china                                                                                                                                                                                                                                                                                                                                                                                                                                                                                                                                                                                                                                                                                                                                                                                                                                                                                                                                                                                                                                                                                                                                                                                                                                                                                                                                                                                                                                                                                                                                                                                                                                                                                                                                                                                                                                                                              | china                                                                                            | Armenerative<br>Armenerative<br>Armenerative<br>Armenerative<br>Armenerative<br>Armenerative<br>Armenerative<br>Armenerative<br>Armenerative<br>Armenerative<br>Armenerative<br>Armenerative<br>Armenerative<br>Armenerative<br>Armenerative<br>Armenerative<br>Armenerative<br>Armenerative<br>Armenerative<br>Armenerative<br>Armenerative<br>Armenerative<br>Armenerative<br>Armenerative<br>Armenerative<br>Armenerative<br>Armenerative<br>Armenerative<br>Armenerative<br>Armenerative<br>Armenerative<br>Armenerative<br>Armenerative<br>Armenerative<br>Armenerative<br>Armenerative<br>Armenerative<br>Armenerative<br>Armenerative<br>Armenerative<br>Armenerative<br>Armenerative<br>Armenerative<br>Armenerative<br>Armenerative<br>Armenerative<br>Armenerative<br>Armenerative<br>Armenerative<br>Armenerative<br>Armenerative<br>Armenerative<br>Armenerative<br>Armenerative<br>Armenerative<br>Armenerative<br>Armenerative<br>Armenerative<br>Armenerative<br>Armenerative<br>Armenerative<br>Armenerative<br>Armenerative<br>Armenerative<br>Armenerative<br>Armenerative<br>Armenerative<br>Armenerative<br>Armenerative<br>Armenerative<br>Armenerative<br>Armenerative<br>Armenerative<br>Armenerative<br>Armenerative<br>Armenerative<br>Armenerative<br>Armenerative<br>Armenerative<br>Armenerative<br>Armenerative<br>Armenerative<br>Armenerative<br>Armenerative<br>Armenerative<br>Armenerative<br>Armenerative<br>Armenerative<br>Armenerative<br>Armenerative<br>Armenerative<br>Armenerative<br>Armenerative<br>Armenerative<br>Armenerative<br>Armenerative<br>Armenerative<br>Armenerative<br>Armenerative<br>Armenerative<br>Armenerative<br>Armenerative<br>Armenerative<br>Armenerative<br>Armenerative<br>Armenerative<br>Armenerative<br>Armenerative<br>Armenerative<br>Armenerative<br>Armenerative<br>Armenerative<br>Armenerative<br>Armenerative<br>Armenerative<br>Armenerative<br>Armenerative<br>Armenerative<br>Armenerative<br>Armenerative<br>Armenerative<br>Armenerative<br>Armenerative<br>Armenerative<br>Armenerative<br>Armenerative<br>Armenerative<br>Armenerative<br>Armenerative<br>Armenerative<br>Armenerative<br>Armenerative<br>Armenerative<br>Armenerative<br>Armenerative<br>Armenerative<br>Armenerative<br>Armenerative<br>Armenerative<br>Armenerative<br>Armenerative<br>Armenerative<br>Armenerative<br>Armenerative<br>Armenerative<br>Armenerative<br>Armenerative<br>Armenerative<br>Armenerative<br>Armenerative<br>Armenerative<br>Armenerative<br>Armenerative<br>Armenerative<br>Armenerative<br>Armenerative<br>Armenerative<br>Armen | China                                                                                      |  |  |
| CIIIIa                                                                                                                                                                                                                                                                                                                                                                                                                                                                                                                                                                                                                                                                                                                                                                                                                                                                                                                                                                                                                                                                                                                                                                                                                                                                                                                                                                                                                                                                                                                                                                                                                                                                                                                                                                                                                                                                             | Clilla                                                                                           | Спппа                                                                                                                                                                                                                                                                                                                                                                                                                                                                                                                                                                                                                                                                                                                                                                                                                                                                                                                                                                                                                                                                                                                                                                                                                                                                                                                                                                                                                                                                                                                                                                                                                                                                                                                                                                                                                                                                                                                                                                                                                                                                                                                                                                                                                                                                                                                                                                                                                                                                                                                                                                                                                 | CHIIId                                                                                     |  |  |
|                                                                                                                                                                                                                                                                                                                                                                                                                                                                                                                                                                                                                                                                                                                                                                                                                                                                                                                                                                                                                                                                                                                                                                                                                                                                                                                                                                                                                                                                                                                                                                                                                                                                                                                                                                                                                                                                                    | Marr                                                                                             | are                                                                                                                                                                                                                                                                                                                                                                                                                                                                                                                                                                                                                                                                                                                                                                                                                                                                                                                                                                                                                                                                                                                                                                                                                                                                                                                                                                                                                                                                                                                                                                                                                                                                                                                                                                                                                                                                                                                                                                                                                                                                                                                                                                                                                                                                                                                                                                                                                                                                                                                                                                                                                   |                                                                                            |  |  |
| Cather                                                                                                                                                                                                                                                                                                                                                                                                                                                                                                                                                                                                                                                                                                                                                                                                                                                                                                                                                                                                                                                                                                                                                                                                                                                                                                                                                                                                                                                                                                                                                                                                                                                                                                                                                                                                                                                                             | rine Middleton 29 Apr                                                                            | e                                                                                                                                                                                                                                                                                                                                                                                                                                                                                                                                                                                                                                                                                                                                                                                                                                                                                                                                                                                                                                                                                                                                                                                                                                                                                                                                                                                                                                                                                                                                                                                                                                                                                                                                                                                                                                                                                                                                                                                                                                                                                                                                                                                                                                                                                                                                                                                                                                                                                                                                                                                                                     | Abboy                                                                                      |  |  |
| Remember of the second se |                                                                                                  |                                                                                                                                                                                                                                                                                                                                                                                                                                                                                                                                                                                                                                                                                                                                                                                                                                                                                                                                                                                                                                                                                                                                                                                                                                                                                                                                                                                                                                                                                                                                                                                                                                                                                                                                                                                                                                                                                                                                                                                                                                                                                                                                                                                                                                                                                                                                                                                                                                                                                                                                                                                                                       | To Commemoral<br>the Wedding of<br>Prince Williams<br>Catherine Middlet<br>29th April 2011 |  |  |
| Abbey China                                                                                                                                                                                                                                                                                                                                                                                                                                                                                                                                                                                                                                                                                                                                                                                                                                                                                                                                                                                                                                                                                                                                                                                                                                                                                                                                                                                                                                                                                                                                                                                                                                                                                                                                                                                                                                                                        | Ayshford                                                                                         | Birchcroft                                                                                                                                                                                                                                                                                                                                                                                                                                                                                                                                                                                                                                                                                                                                                                                                                                                                                                                                                                                                                                                                                                                                                                                                                                                                                                                                                                                                                                                                                                                                                                                                                                                                                                                                                                                                                                                                                                                                                                                                                                                                                                                                                                                                                                                                                                                                                                                                                                                                                                                                                                                                            | Birchcroft                                                                                 |  |  |
| china                                                                                                                                                                                                                                                                                                                                                                                                                                                                                                                                                                                                                                                                                                                                                                                                                                                                                                                                                                                                                                                                                                                                                                                                                                                                                                                                                                                                                                                                                                                                                                                                                                                                                                                                                                                                                                                                              | fine bone china                                                                                  | fine bone china                                                                                                                                                                                                                                                                                                                                                                                                                                                                                                                                                                                                                                                                                                                                                                                                                                                                                                                                                                                                                                                                                                                                                                                                                                                                                                                                                                                                                                                                                                                                                                                                                                                                                                                                                                                                                                                                                                                                                                                                                                                                                                                                                                                                                                                                                                                                                                                                                                                                                                                                                                                                       | fine bone china                                                                            |  |  |
| Royal Wedding<br><sup>1</sup> RH Prince Willer<br>and<br><sup>0</sup> etherine Middlete<br>29th April 2011                                                                                                                                                                                                                                                                                                                                                                                                                                                                                                                                                                                                                                                                                                                                                                                                                                                                                                                                                                                                                                                                                                                                                                                                                                                                                                                                                                                                                                                                                                                                                                                                                                                                                                                                                                         | Royal Wedding<br>Royal Wedding<br>HRH Prince Willier<br>and<br>Kate Middleton<br>29th April 2011 | Kate,<br>215-A pril<br>2011-                                                                                                                                                                                                                                                                                                                                                                                                                                                                                                                                                                                                                                                                                                                                                                                                                                                                                                                                                                                                                                                                                                                                                                                                                                                                                                                                                                                                                                                                                                                                                                                                                                                                                                                                                                                                                                                                                                                                                                                                                                                                                                                                                                                                                                                                                                                                                                                                                                                                                                                                                                                          |                                                                                            |  |  |
| Cottage Thimbles                                                                                                                                                                                                                                                                                                                                                                                                                                                                                                                                                                                                                                                                                                                                                                                                                                                                                                                                                                                                                                                                                                                                                                                                                                                                                                                                                                                                                                                                                                                                                                                                                                                                                                                                                                                                                                                                   | Cottage Thimbles                                                                                 | Julie Menzies                                                                                                                                                                                                                                                                                                                                                                                                                                                                                                                                                                                                                                                                                                                                                                                                                                                                                                                                                                                                                                                                                                                                                                                                                                                                                                                                                                                                                                                                                                                                                                                                                                                                                                                                                                                                                                                                                                                                                                                                                                                                                                                                                                                                                                                                                                                                                                                                                                                                                                                                                                                                         | Julie Menzies                                                                              |  |  |
| fine bone china                                                                                                                                                                                                                                                                                                                                                                                                                                                                                                                                                                                                                                                                                                                                                                                                                                                                                                                                                                                                                                                                                                                                                                                                                                                                                                                                                                                                                                                                                                                                                                                                                                                                                                                                                                                                                                                                    | fine bone china<br><u>Westminster Abbey</u>                                                      | handpainted china<br>two gold lovebirds on                                                                                                                                                                                                                                                                                                                                                                                                                                                                                                                                                                                                                                                                                                                                                                                                                                                                                                                                                                                                                                                                                                                                                                                                                                                                                                                                                                                                                                                                                                                                                                                                                                                                                                                                                                                                                                                                                                                                                                                                                                                                                                                                                                                                                                                                                                                                                                                                                                                                                                                                                                            | fine bone china<br>(decal)                                                                 |  |  |
|                                                                                                                                                                                                                                                                                                                                                                                                                                                                                                                                                                                                                                                                                                                                                                                                                                                                                                                                                                                                                                                                                                                                                                                                                                                                                                                                                                                                                                                                                                                                                                                                                                                                                                                                                                                                                                                                                    |                                                                                                  | branch with heart                                                                                                                                                                                                                                                                                                                                                                                                                                                                                                                                                                                                                                                                                                                                                                                                                                                                                                                                                                                                                                                                                                                                                                                                                                                                                                                                                                                                                                                                                                                                                                                                                                                                                                                                                                                                                                                                                                                                                                                                                                                                                                                                                                                                                                                                                                                                                                                                                                                                                                                                                                                                     |                                                                                            |  |  |

**Stephen Frost/Warwick Models** pewter six crystals set in apex with commemorative box accompainied by certificate for the Thimble Guild, Scotland