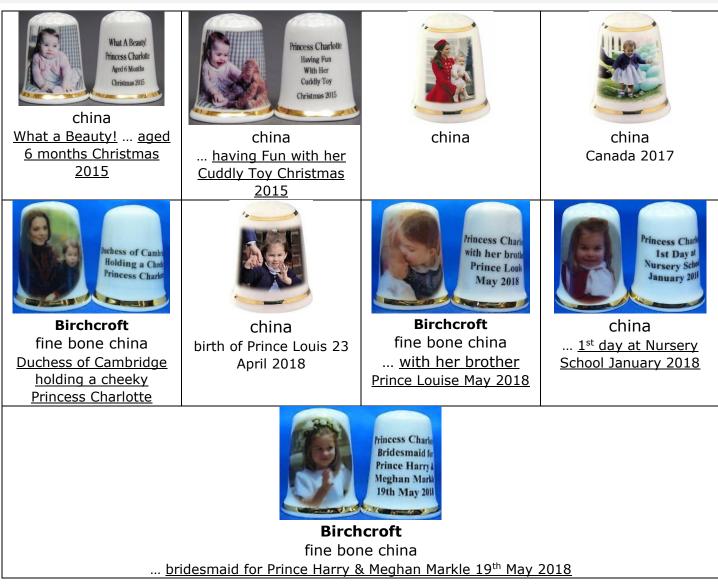

| China<br>Born a Princess Charlotte<br>Elizabeth Diana 2015                                                    |



# Christening 10 July 2015



# 1<sup>st</sup> Birthday 2 May 2016



## 2<sup>nd</sup> Birthday 2 May 2017



## 3rd Birthday 2 May 2018



# 4<sup>th</sup> Birthday 2 May 2019



## 5<sup>th</sup> Birthday 2 May 2020



# 6<sup>th</sup> Birthday 2 May 2021



<u>. The Duchess of Cambridge captured the picture at the family home in Norfolk</u>

#### 7<sup>th</sup> Birthday 2 May 2022



fine bone china

**Charlotte - Others** 



#### HRH Prince Louis Birth 23 April 2018



## Christening 9 July 2018



#### 1st Birthday 23 April 2019



## 2nd Birthday 23 April 2020





fine bone china

## 3rd Birthday 23 April 2021



#### 4th Birthday 23 April 2022



**Birchcroft** fine bone china

#### Louis – Others



#### Birchcroft fine bone china Prince Louis pictured by Duchess of Cambridge May 2018

## HRH Prince Henry [aka Prince Harry]

#### **Birthdays**

Birth 15 September 1984





china

pewter

pewter



enamelling cameo

## Christening 21 December 1984



## 1<sup>st</sup> Birthday 15 September 1985



**The Thimble Library** china b&w photo

#### 18th Birthday 15 September 2002



#### **Museum Collections** china

## 20<sup>th</sup> Birthday 15 September 2004



china <u>Sept 15 2004 Happy Birthday Prince H