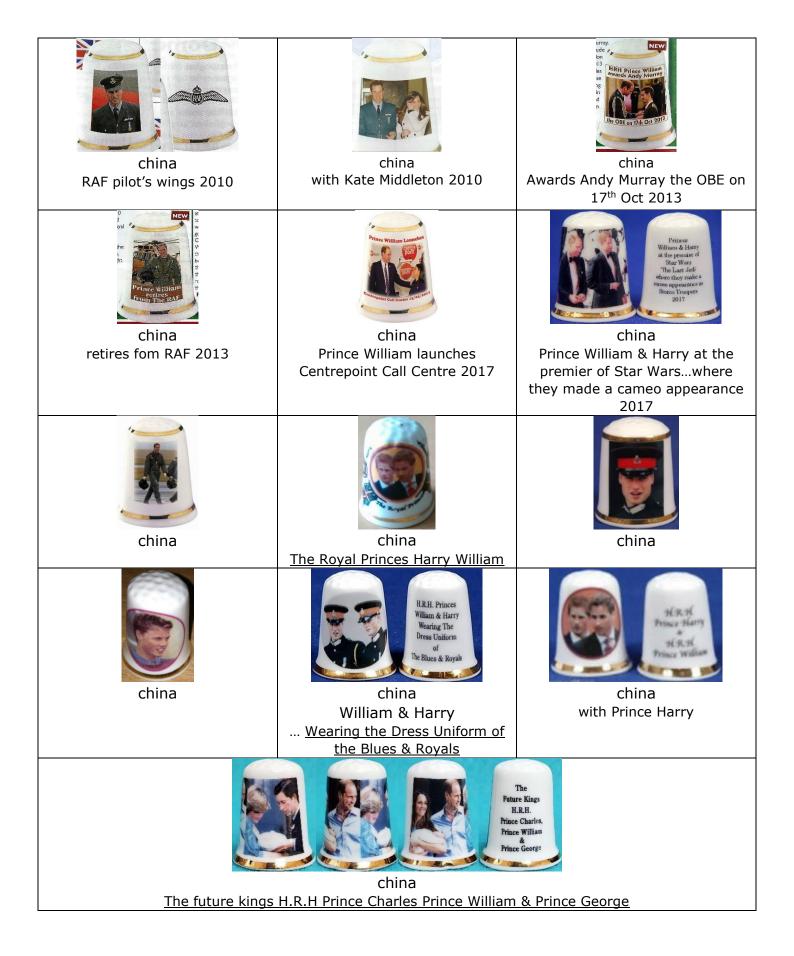

# British royalty on thimbles HRH Prince William – HRH Prince Henry







china similar decal to Royal Worcester

# Christening

4 August 1982



1<sup>st</sup> Birthday 21 June 1983



## 18<sup>th</sup> Birthday 21 June 2000



## 21st Birthday 21 June 2003



#### 28th Birthday 21 June 2010



#### 30th Birthday 21 June 2012



#### 40th Birthday 21 June 2022



china

#### William – Others (includes when thimbles include Harry)





# Engagement

| Miss Kate Middleton 16 November 2010