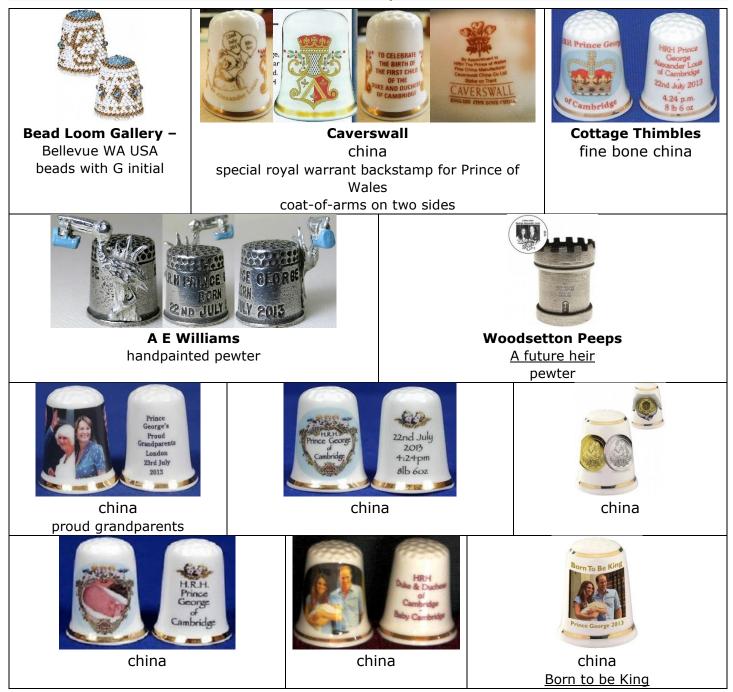

|                                                                                            |  |  |

**Stephen Frost/Warwick Models** pewter six crystals set in apex with commemorative box accompainied by certificate for the Thimble Guild, Scotland



#### 1<sup>st</sup> anniversary 29 April 2012



#### 5th anniversary 29 April 2016



fine bone china

#### 10th anniversary 29 April 2021



# William & Kate – Others

(includes Harry when three of them feature on thimbles)





## Kate Middleton / Catherine Duchess of Cambridge - Others



# Children

#### HRH Prince George Birth 22 July 2013



#### Christening 22 July 2014



## 1<sup>st</sup> Birthday 23 October 2013



#### 2<sup>nd</sup> Birthday 22 July 2015



china

## 3rd Birthday 22 July 2016



#### 4th Birthday 22 July 2017



china ... <u>Our fun loving Prince is due to start school in September</u>

## 5th Birthday 22 July 2018



china Prince George's 5<sup>th</sup> birthday A busy year for our future king who has welcomed a new brother

## 6<sup>th</sup> Birthday 22 July 2019



#### 7<sup>th</sup> Birthday 22 July 2020





#### 8th Birthday 22 July 2021



Birchcroft fine bone china

#### 10<sup>th</sup> Birthday 22 July 2023



#### George - Others (in date order)

included here with both George and Charlotte etc NEW -Prince George's First Photo HRH Prince Geo Shoot Australia April 2014 August 2013 china china