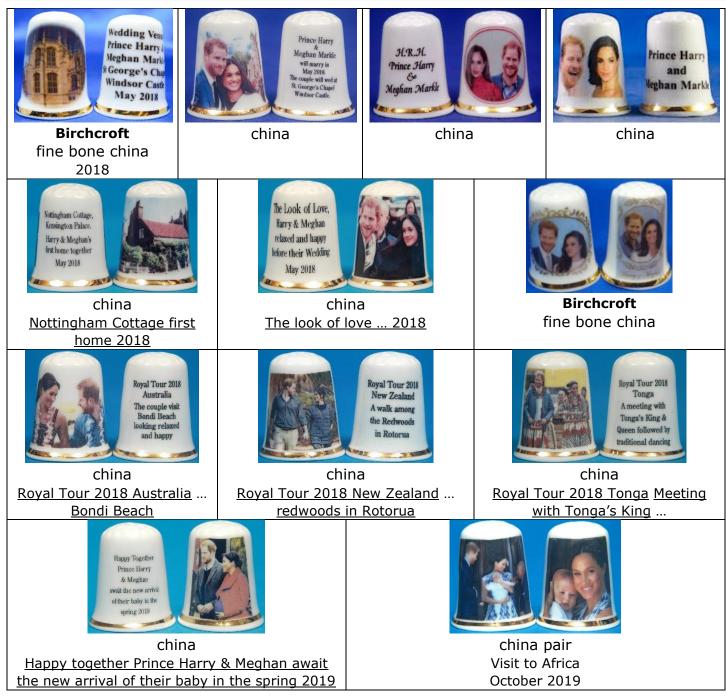

| wedding venue                                                                                                                            |                                                                                                                 |                                                                                                                             |

#### 1st anniversary 19 May 2019



#### Harry & Meghan - Others



# Children

#### Archie Birth 6 May 2019



#### Christening 6 July 2019



I will not be adding further photos of the Sussexes from January 2020

the list of CONTRIBUTORS may be found with the list of CONTRIBUTORS may be found with King Charles

© Sue Gowan October 2006