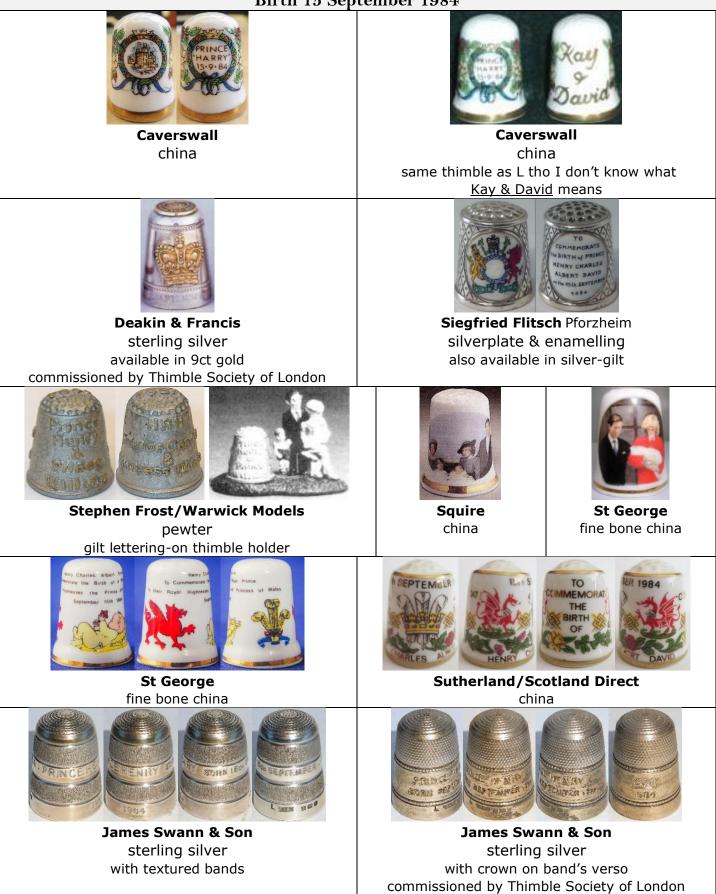

# British royalty on thimbles HRH Prince William – HRH Prince Henry

china similar decal to Royal Worcester