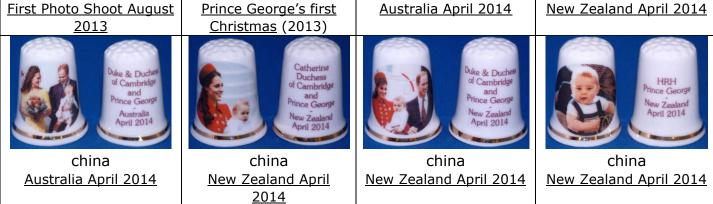

#### George - Others (in date order)

included here with both George and Charlotte etc NEW -Prince George's First Photo HRH Prince Geo Shoot Australia April 2014 August 2013 china china china china Prince George's first Australia April 2014