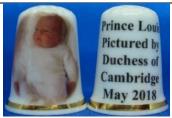

#### George - Others (in date order)

included here with both George and Charlotte etc NEW -Prince George's First Photo HRH Prince Geo Shoot Australia April 2014 August 2013 china china china china Prince George's first Australia April 2014

Du

il 2014

Birchcroft China Prince George and Princess Charlotte Chelsea Show May 2019

china <u>Prince George will celebrate his 8<sup>th</sup> birthday on</u> <u>22<sup>nd</sup> July 2021 He joined his parents 3 weeks</u> <u>before his birthday to watch England play</u> <u>Germany at Wembley for the Euro 2020</u>