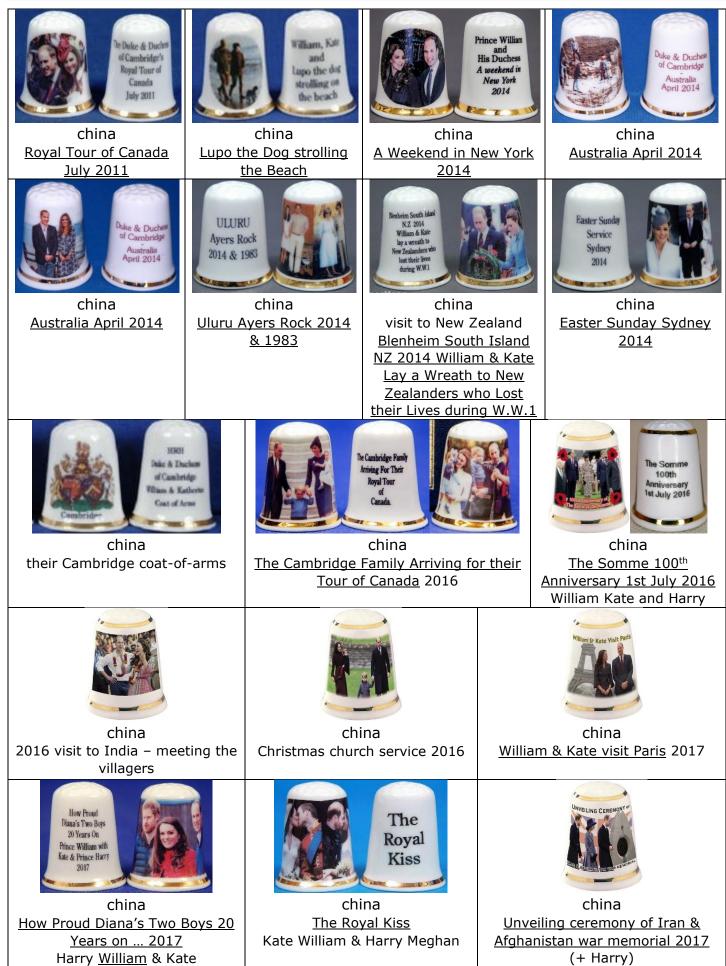

# William & Kate – Others

(includes Harry when three of them feature on thimbles)

## Kate Middleton / Catherine Duchess of Cambridge - Others