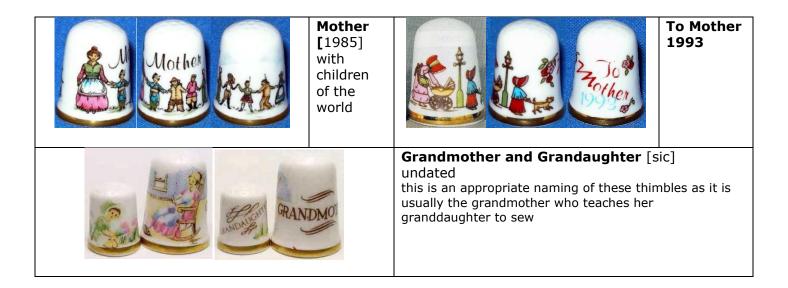

Some thimbles are lettered "To Mother" with the date; others just have "Mother" plus the date. Some don't even contain the date.

There are not many thimbles made with 'Mother' on them. Caverswall, with their dated series, has the biggest selection that runs parallel to their Easter and Christmas series.

This is another series on a thematic thimble collection, and as such I have included thimbles, which feature Grandmothers and the pairs that represent Mothers and Daughters. I have noticed that the unbranded china thimbles often placed the word 'Mother' on the verso of their usual run of thimbles.