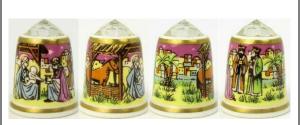

## **Colleen Schroll Lampwork** (CMS) Chesapeake Bay, Maryland, USA, lampwork glass

**Blas Servin**Paraguay, visual storyteller in clay

| Christmas<br>undated<br>[2018]<br>three wise<br>men | Christmas<br>undated [2018]<br>nativity               |
|-----------------------------------------------------|-------------------------------------------------------|
| Christmas<br>undated<br>[2018]<br>shepherd          | Christmas<br>undated [2021]<br>Mary Joseph &<br>Jesus |

Christmas undated [2021] Mary Joseph & Jesus on colourful traditional bases

**Christmas** undated [2021] Mary Joseph & Jesus

**Christmas** undated [2021] Mary Joseph & Jesus

Christmas undated [2021] Mary Joseph & Jesus