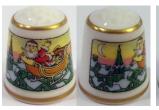

# **Sally** USA, handpainted bisque

**Christmas** [1983] santa limited to **3500** 

Christmas 1985 santa & toys