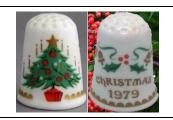

## Queen's

UK, fine bone china

Christmas 1979

tree

Christmas 1981

red & gold with an angel

Last update: 24 January 2025

Christmas 1980 red, green & gold bells