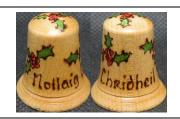

# **Eileen Palmer**Scotland, pyrographed maple

Nollaig Chridheil [2000] Gaelic

Christmas [2001] 'Star' talisman (good luck symbol) 'For safety and happiness'