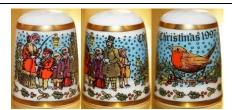

## **Reichenbach Porcelain**

Paderborn, Thüringen, Germany, handpainted porcelain

**Christmas** [1999] town scene cobalt with white band with scallops

Christmas [2003] town scene cobalt band with scallops

**Christmas** [2000] similar to above but gilt trees

**Christmas** blue town scene cobalt band with scallops

Christmas
[2001]
town scene
cobalt with
scalloped edge
apex
handpainted by
G.Seegers with real
cobalt