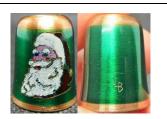

# **Rowena Designs/Souvenirs** UK, handpainted pewter - figurals

| ee as a cab, as | Christmas [2001]<br>tree<br>thimble forms the base<br>of the tree & a small<br>snowman is atop                              |      | Christmas [2003]<br>blue choirboy            |
|-------------------------------------------------------------------------------------------------------------------------------------------------------------------------------------------------------------------------------------------------------------------------------------------------------------------------------------------------------------------------------------------------------------------------------------------------------------------------------------------------------------------------------------------------------------------------------------------------------------------------------------------------------------------------------------------------------------------------------------------------------------------------------------------------------------------------------------------------------------------------------------------------------------------------------------------------------------------------------------------------------------------------------------------------------------------------------------------------------------------------------------------------------------------------------------------------------------------------------------------------------------------------------------------------------------------------------------------------------------------------------------------------------------------------------------------------------------------------------------------------------------------------------------------------------------------------------------------------------------------------------------------------------------------------------------------------------------------------------------------------------------------------------------------------------------------------------------------------------------------------------------------------------------------------------------------------------------------------------------------------------------------------------------------------------------------------------------------------------------------------------|-----------------------------------------------------------------------------------------------------------------------------|------|----------------------------------------------|
|                                                                                                                                                                                                                                                                                                                                                                                                                                                                                                                                                                                                                                                                                                                                                                                                                                                                                                                                                                                                                                                                                                                                                                                                                                                                                                                                                                                                                                                                                                                                                                                                                                                                                                                                                                                                                                                                                                                                                                                                                                                                                                                               | Christmas [2001] 'When Santa got stuck up the chimney' lettered on the verso of fireplace chimney handpainted, in two parts | HAMD | Christmas [2009]<br>santa & sack             |
|                                                                                                                                                                                                                                                                                                                                                                                                                                                                                                                                                                                                                                                                                                                                                                                                                                                                                                                                                                                                                                                                                                                                                                                                                                                                                                                                                                                                                                                                                                                                                                                                                                                                                                                                                                                                                                                                                                                                                                                                                                                                                                                               | Christmas [2001] red choirboy                                                                                               |      | Christmas undated santa's beer tankard toast |
| like he's ju Christma surprise his hin find! keep hit                                                                                                                                                                                                                                                                                                                                                                                                                                                                                                                                                                                                                                                                                                                                                                                                                                                                                                                                                                                                                                                                                                                                                                                                                                                                                                                                                                                                                                                                                                                                                                                                                                                                                                                                                                                                                                                                                                                                                                                                                                                                         | Christmas [2001]<br>snowman with toys for<br>Christmas                                                                      |      | Christmas Undated boot filled with toys      |