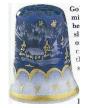

## **Reichenbach Porcelain**

Paderborn, Thüringen, Germany, handpainted porcelain

**Christmas** [1999] town scene cobalt with white band with scallops

Christmas [2003] town scene cobalt band with scallops

**Christmas** [2000] similar to above but gilt trees

**Christmas** blue town scene cobalt band with scallops

Christmas
[2001]
town scene
cobalt with
scalloped edge
apex
handpainted by
G.Seegers with real
cobalt