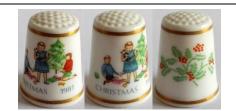

## Queen's

UK, fine bone china

Christmas 1979

tree

Christmas 1981

red & gold with an angel

Last update: 24 January 2025

Christmas 1980 red, green & gold bells

Christmas 1982 robin with holly