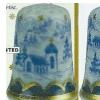

## **Reichenbach Porcelain**

Paderborn, Thüringen, Germany, handpainted porcelain

**Christmas** [1999] town scene cobalt with white band with scallops

Christmas [2003] town scene cobalt band with scallops