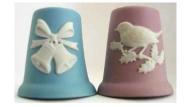

## Queen's

UK, fine bone china

Christmas 1979

tree

Christmas 1981

red & gold with an angel

Last update: 24 January 2025

Christmas 1980 red, green & gold bells

Christmas 1982 robin with holly