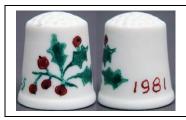

## Queen's

UK, fine bone china

Christmas 1979

tree

Christmas 1981

red & gold with an angel

Last update: 24 January 2025

Christmas 1980 red, green & gold bells