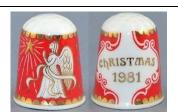

## Queen's

UK, fine bone china

Christmas 1979

tree

Christmas 1981

red & gold with an angel

Last update: 24 January 2025

Christmas 1980 red, green & gold bells