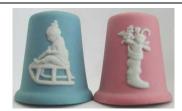

## Queen's

UK, fine bone china

Christmas 1979

tree

Christmas 1981

red & gold with an angel

Last update: 24 January 2025

Christmas 1980 red, green & gold bells

Christmas 1982 robin with holly