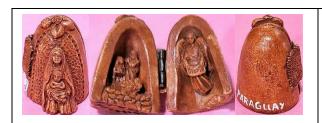

## **Colleen Schroll Lampwork** (CMS) Chesapeake Bay, Maryland, USA, lampwork glass

**Blas Servin**Paraguay, visual storyteller in clay

| Christmas<br>undated<br>[2018]<br>three wise<br>men | Christmas<br>undated [2018]<br>nativity               |
|-----------------------------------------------------|-------------------------------------------------------|
| Christmas<br>undated<br>[2018]<br>shepherd          | Christmas<br>undated [2021]<br>Mary Joseph &<br>Jesus |

Christmas undated [2021] Mary Joseph & Jesus on colourful traditional bases

**Christmas** undated [2021] Mary Joseph & Jesus

**Christmas** undated [2021] Mary Joseph & Jesus

Christmas undated [2021] Mary Joseph & Jesus