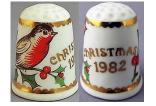

| Christmas 2010 poinsettia                                        |



# Christmas 2003 'Peace on Earth' with desert in suede-like finish

## **Pyramid Pottery**

UK, china



Merry Christmas undated santa - signed JP

## Queen's

UK, fine bone china



Christmas 1979

tree



Christmas 1981

red & gold with an angel

Last update: 24 January 2025



Christmas 1980 red, green & gold bells



Christmas 1982 robin with holly

## **Quorn Glass** (Eddie Hughes) UK, handpainted glass



**Christmas** [1983] red cracker b&w photo

# **R.S.N.D.** handpainted porcelain



**Christmas 1987** family

# **R&J** handpainted pottery



**Christmas** *undated* chubby santa figural

## **Raesuevic Ceramics**

UK, fine bone china



Merry Christmas 1991 red ribbon & holly gold glitter on apex

#### Rani

USA, bronzed pewter - figurals limited to **7500** 

(I have seen these described as made by Shari ...)

| Noel 1984<br>girl caroller figural<br>gilt metal | Christmas<br>undated<br>tree  |
|--------------------------------------------------|-------------------------------|
| Christmas<br>undated<br>angel trumpeter          | Christmas<br>undated<br>santa |
| Christmas<br>undated<br>santa