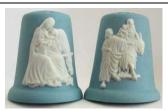

## **Roman** (RR) Mexico/Taiwan, bisque or pewter

| Christmas [1980s]<br>nativity                      | m Company | Christmas 1980<br>holly                   |
|----------------------------------------------------|-----------|-------------------------------------------|
| Christmas<br>undated<br>madonna on green           |           | Christmas<br>undated<br>madonna on orange |
| Christmas<br>undated<br>tree<br>handpainted pewter | RE        | Christmas<br>undated<br>shepherds         |