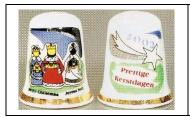

Prettige Kerstdagen
Joyeux Noel | Merry
Christmas | Frohe
Weihnachten 2001
santa mouse with boot

Prettige Kerstdagen Merry Xmas | Frohe Weihnachten 2005 Christmas angel