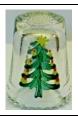

# **Topazio**

Portugal, silverplate/sterling silver 925 some of these thimbles are being reproduced in Thailand, 1997





**Christmas** [1994] angel kneeling shells around rim 925





Christmas undated angel 925



**Christmas** *undated* handpainted bells



**Christmas** *undated* snowflake

## **Trude Crafts**Penmaenmawr, Wales, handpainted bone china



**Christmas** *undated* poinsettia

## Ullmannglass

Bavaria, Germany, etched or handpainted crystal



**Christmas 1982** tree smoky glass



**Christmas** [2011] Christmas roses



**Christmas** [1988] handpainted candles & stars clear glass



Christmas undated handpainted poinsettia with pine leaves clear glass



**Christmas** [1988] handpainted poinsettia clear glass b&w photo



**Christmas** undated pearly candle gold glass



**Christmas** [1990] two handpainted trees clear glass



**Christmas** *undated*etched nativity scene
clear glass

| Christmas [1995]<br>two handpainted gold<br>stars<br>clear glass | Christmas undated handpainted snowman clear glass               |
|------------------------------------------------------------------|-----------------------------------------------------------------|
| Christmas [1999]<br>holly & mistletoe<br>clear glass             | Christmas<br>undated<br>tree<br>yellow glass                    |
| Christmas [2002]<br>handpainted bell<br>clear glass              | Christmas<br>undated<br>pine tree<br>clear glass                |
| Christmas [2002]<br>cobalt, pearly candle<br>with mistletoe      | Christmas<br>undated<br>handpainted golden holly<br>clear glass |
| Chris