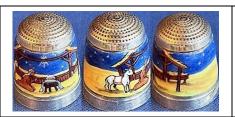

## **Colleen Schroll Lampwork** (CMS) Chesapeake Bay, Maryland, USA, lampwork glass

**Blas Servin**Paraguay, visual storyteller in clay

| Christmas<br>undated<br>[2018]<br>three wise<br>men | Christmas<br>undated [2018]<br>nativity               |
|-----------------------------------------------------|-------------------------------------------------------|
| Christmas<br>undated<br>[2018]<br>shepherd          | Christmas<br>undated [2021]<br>Mary Joseph &<br>Jesus |

Christmas undated [2021] Mary Joseph & Jesus on colourful traditional bases

**Christmas** undated [2021] Mary Joseph & Jesus

**Christmas** undated [2021] Mary Joseph & Jesus

Christmas undated [2021] Mary Joseph & Jesus