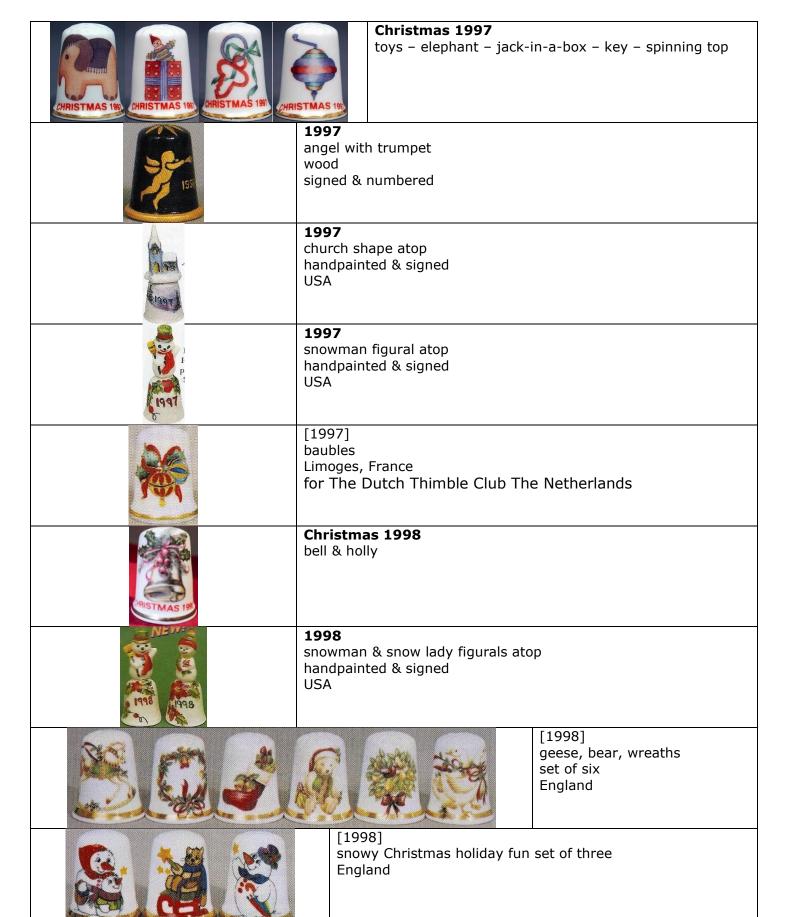

## **Schmid**

West Germany, porcelain inspired by <u>Berta Hummel</u> names lettered inside each thimble – and dates are lettered in gold earlier thimbles are shaped

|            | Christmas 1978 Christmas hat figural                                                 |      | Christmas 1987<br>'Angelic gifts'     |
|------------|--------------------------------------------------------------------------------------|------|---------------------------------------|
|            | Christmas 1982<br>'The flower basket'                                                | 1988 | Christmas 1988<br>'Cheerful cherubs'  |
| 1983       | Christmas 1983<br>'Angelic messenger'                                                | 1989 | Christmas 1989<br>'Angelic musician'  |
| MEAK FREND | Christmas 1983 'Sneak preview' with Mickey Mouse 1st edition Walt Disney Productions | 1000 | Christmas 1990<br>'Angel's light'     |
|            | A Bear Noel 1983<br>Paddington Bear                                                  | 1991 | Christmas 1991 'A message from above' |