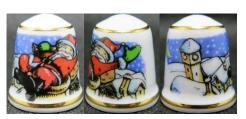

# **Sally** USA, handpainted bisque

**Christmas** [1983] santa limited to **3500** 

Christmas 1985 santa & toys