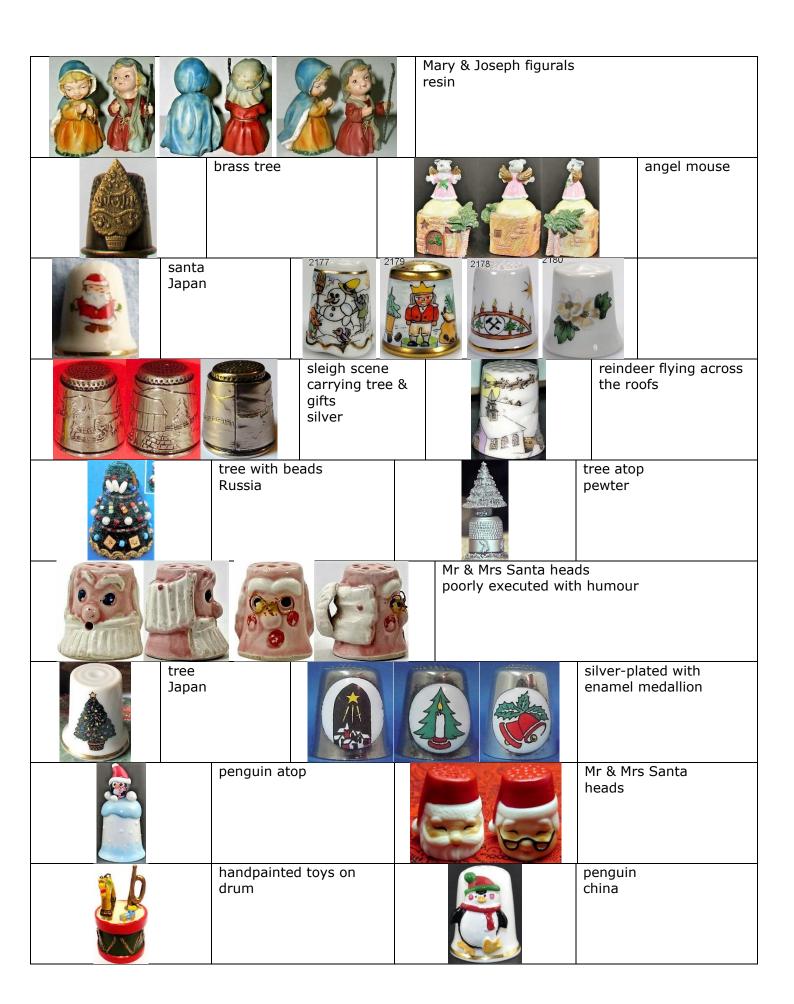

## **Colleen Schroll Lampwork** (CMS) Chesapeake Bay, Maryland, USA, lampwork glass

**Blas Servin**Paraguay, visual storyteller in clay

| Christmas<br>undated<br>[2018]<br>three wise<br>men | Christmas<br>undated [2018]<br>nativity               |
|-----------------------------------------------------|-------------------------------------------------------|
| Christmas<br>undated<br>[2018]<br>shepherd          | Christmas<br>undated [2021]<br>Mary Joseph &<br>Jesus |

Christmas undated [2021] Mary Joseph & Jesus on colourful traditional bases

**Christmas** undated [2021] Mary Joseph & Jesus

**Christmas** undated [2021] Mary Joseph & Jesus

Christmas undated [2021] Mary Joseph & Jesus