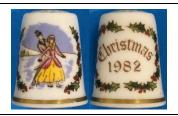

## Queen's

UK, fine bone china

Christmas 1979

tree

Christmas 1981

red & gold with an angel

Last update: 24 January 2025

Christmas 1980 red, green & gold bells