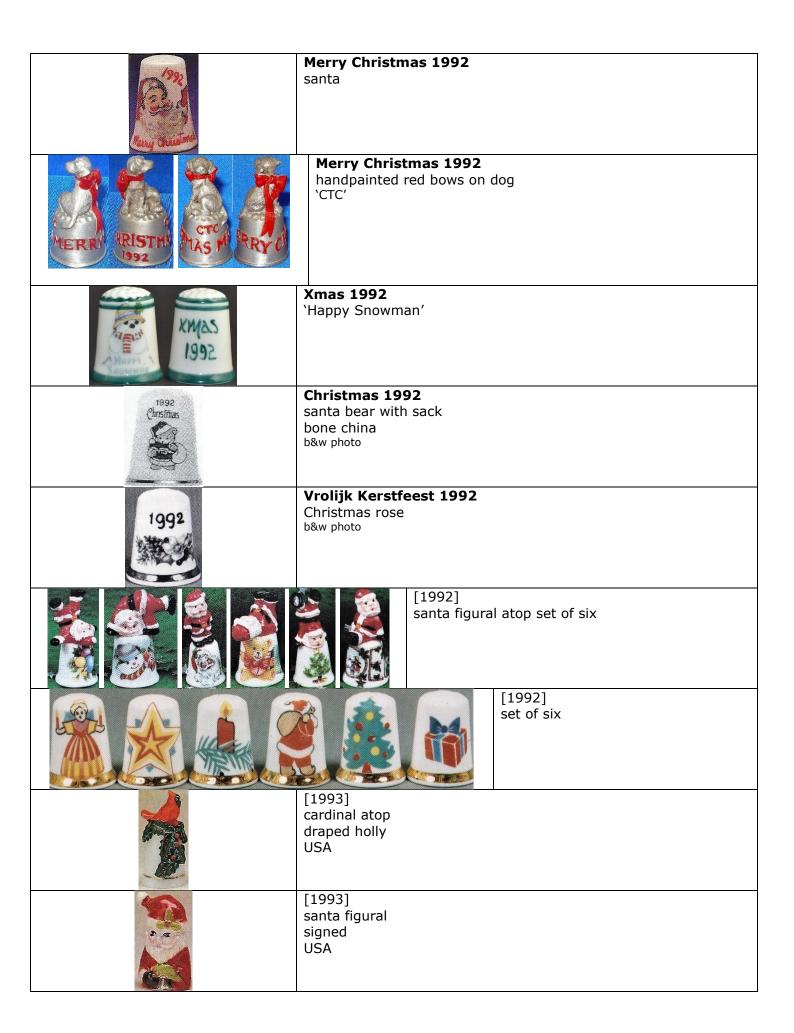

# **R.S.N.D.** handpainted porcelain

**Christmas 1987** family

# **R&J** handpainted pottery

**Christmas** *undated* chubby santa figural

## **Raesuevic Ceramics**

UK, fine bone china

Merry Christmas 1991 red ribbon & holly gold glitter on apex

#### Rani

USA, bronzed pewter - figurals limited to **7500** 

(I have seen these described as made by Shari ...)

| Noel 1984<br>girl caroller figural<br>gilt metal | Christmas<br>undated<br>tree  |
|--------------------------------------------------|-------------------------------|
| Christmas<br>undated<br>angel trumpeter          | Christmas<br>undated<br>santa |
| Christmas<br>undated<br>santa                    |                               |