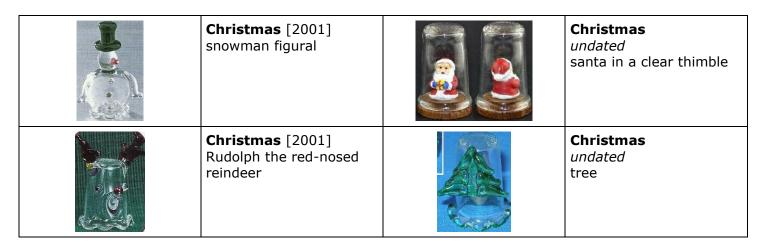

## **Mandy Page**

Sussex, England, polyclay over metal thimble

**Christmas** [2010] santa figural

**Christmas** [2010] snowman figural

**Christmas** [2010] robin

## Janet Pitts

US, handpainted wood

**Christmas** [2003] two angels

**Christmas** [2008] snowman with xmas scarf