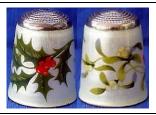

## **Nicland**

USA, handpainted porcelain

Christmas 1979 holly

# **Palissy** UK, china

Christmas undated robin & holly

**Christmas** *undated* robin