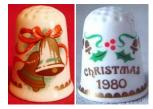

## Queen's

UK, fine bone china

Christmas 1979

tree

Christmas 1981

red & gold with an angel

Last update: 24 January 2025

Christmas 1980 red, green & gold bells