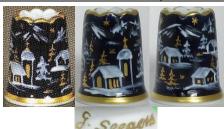

**Christmas** [2000] similar to above but gilt trees

**Christmas** blue town scene cobalt band with scallops

Christmas
[2001]
town scene
cobalt with
scalloped edge
apex
handpainted by
G.Seegers with real
cobalt