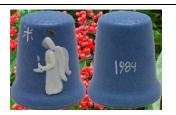

## **Nenthorn Studios**

Nenthorn, Scotland, blue pottery

see: Learn More About Thimbles for more on this thimble maker

**Christmas** [1985] santa figural atop b&w image