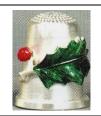

lue The Virgin Mary on blue



**Christmas 1982**Christmas bells on blue robin on holly on lilac



Christmas 1987
Joseph & baby Jesus
on blue
shepherds & baby
Jesus on blue



Christmas 1983 santa's face on blue candle on primrose yellow



Christmas 1988 star over the town of Bethlehem on blue The Three Kings on blue



**Christmas 1984** reindeer on blue Christmas wreath on terracotta



Christmas 1989
Mary & child on blue
three wise men
bearing gifts on blue



**Christmas 1985** sleigh on blue Christmas stocking on pink



Christmas 1990 Mary & donkey on blue flight into Egypt on blue



Christmas 1985 [to conclude 1st series] gold star on black basalt



Christmas 1990 [to conclude 2nd series] gold dove of peace on black basalt

**Julius Wengert**Pforzheim, Germany, sterling silver



Christmas [1991] applied holly sprig

## **Wentworth Pewterers**

Sheffield UK, handpainted pewter



**Christmas** [1997] santa figural in the chimney



**Christmas** [2006] snowman figural with broom

**Joel White**USA, handpainted bisque see also: <u>Joel</u>



Christmas 1977 date in gold



**Christmas 1980** bells date in gold



**Christmas 1978** holly wreath date in gold



Christmas 1982 church



Christmas 1979 partridge with & pine date in gold



Christmas 1984 angel with candle & star

#### **A E Williams**

UK, pewter



**Merry Christmas** [2005] robins flanking Christmas pudding

**Woodsetton Peeps** (Gill & David Bates) Dudley, West Midlands, England, brass or copper, some lacquered

see: Learn More About Thimbles for more on this thimble maker

|