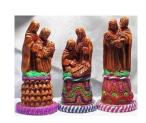

## **Colleen Schroll Lampwork** (CMS) Chesapeake Bay, Maryland, USA, lampwork glass

**Blas Servin**Paraguay, visual storyteller in clay

| Christmas<br>undated<br>[2018]<br>three wise<br>men | Christmas<br>undated [2018]<br>nativity               |
|-----------------------------------------------------|-------------------------------------------------------|
| Christmas<br>undated<br>[2018]<br>shepherd          | Christmas<br>undated [2021]<br>Mary Joseph &<br>Jesus |