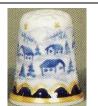

## **Reichenbach Porcelain**

Paderborn, Thüringen, Germany, handpainted porcelain

**Christmas** [1999] town scene cobalt with white band with scallops

Christmas [2003] town scene cobalt band with scallops

**Christmas** [2000] similar to above but gilt trees

**Christmas** blue town scene cobalt band with scallops

Christmas
[2001]
town scene
cobalt with
scalloped edge
apex
handpainted by
G.Seegers with real
cobalt