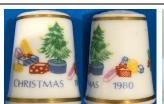

## Queen's

UK, fine bone china

Christmas 1979

tree

Christmas 1981

red & gold with an angel

Last update: 24 January 2025

Christmas 1980 red, green & gold bells