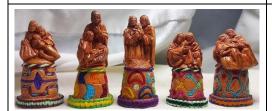

## **Colleen Schroll Lampwork** (CMS) Chesapeake Bay, Maryland, USA, lampwork glass

**Blas Servin**Paraguay, visual storyteller in clay

| Christmas<br>undated<br>[2018]<br>three wise<br>men | Christmas<br>undated [2018]<br>nativity               |
|-----------------------------------------------------|-------------------------------------------------------|
| Christmas<br>undated<br>[2018]<br>shepherd          | Christmas<br>undated [2021]<br>Mary Joseph &<br>Jesus |

Christmas undated [2021] Mary Joseph & Jesus on colourful traditional bases

**Christmas** undated [2021] Mary Joseph & Jesus

**Christmas** undated [2021] Mary Joseph & Jesus

Christmas undated [2021] Mary Joseph & Jesus