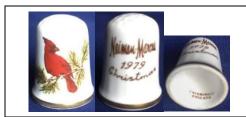

## **Neiman-Marcus**

UK, china made by <u>Caverswall</u>

Christmas 1979 cardinal