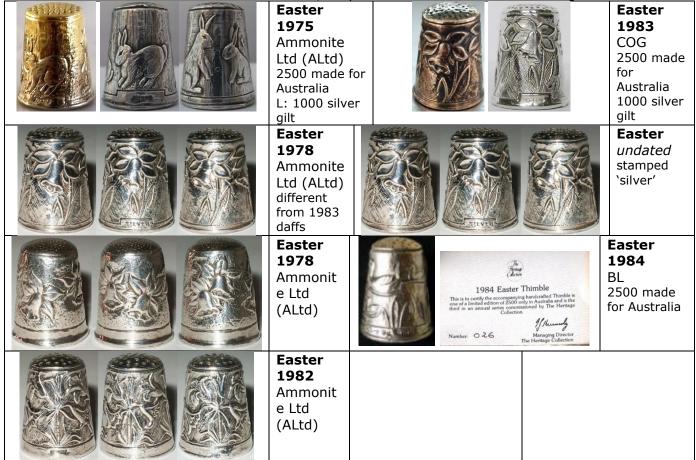

### **Heritage Collection**

sterling silver - UK

in Australia, Heritage Collections marketed hallmarked these thimbles each issue has the maker's mark of a different silversmith - all were assayed in Birmingham. All are lightweight (.999 silver) and boxed with authenticity numbered, certificates some certificates attest that they were made for the Australian market others would have been made for the British and American markets

once the thimble is removed from the box, they lose the connection with Heritage Collection