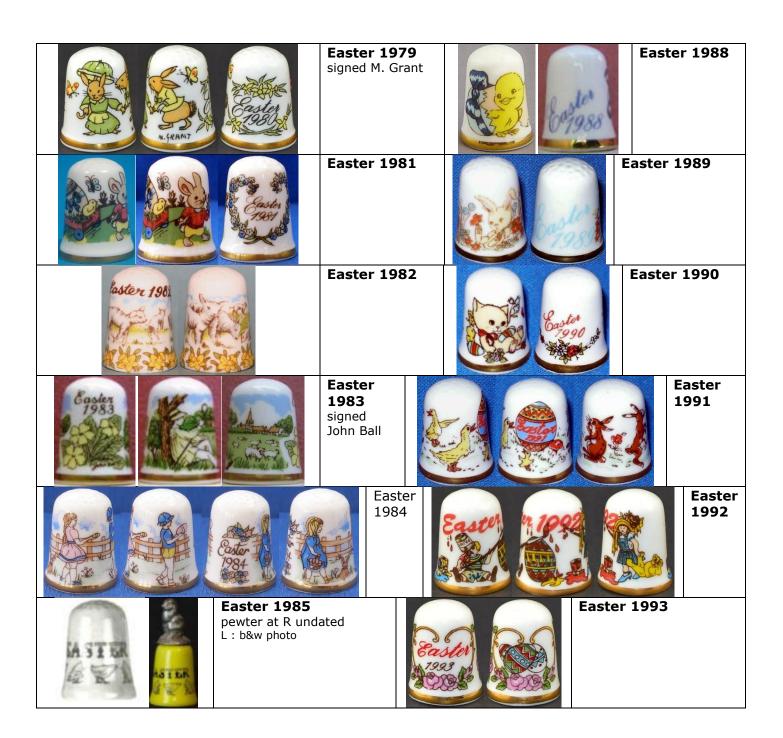

### Caverswall

China – Longton, Stoke-on-Trent UK John Chown founded Caverswall