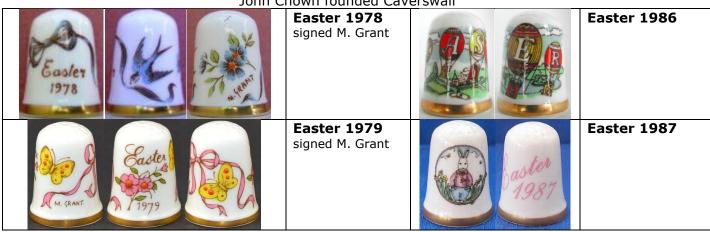

### Caverswall

China – Longton, Stoke-on-Trent UK John Chown founded Caverswall