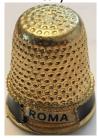

#### Roma

Italy

enamelled 835 silver
GABLER
red stone apex

#### Roma

enamelled 835 silver **GABLER** red stone or golden apex handpainted

#### Roma

Italy

brass Toledo damascene