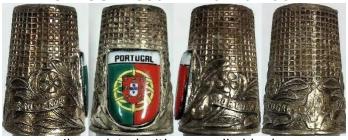

#### **PORTUGAL**

silver filigree with enamelling **TOPAZIO** 

#### **PORTUGAL** SOUVENIR OF PORTUGAL

silver-plated with enamelled badge **TOPAZIO** 