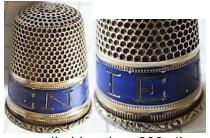

#### **NASSAU N.P. BAHAMAS**

sterling silver
H.J COOPER LTD (HJC)
Chester – 1900

N.P. lettering is for New Providence, the island on which Nassau is situated