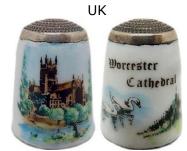

& MCDOUGALL</u> 'PAT. SEP.21.81' 1895

#### **WASHINGTON D.C**



Sterling
<u>SIMONS</u>
engraving Keith Raes

#### **WASHINGTON D.C**

USA



enamelled disc on silver  $\frac{\text{WEBSTER}}{\text{WEBSTER}}$ 

#### Westfield Mass

USA



Sterling KETCHAM & MCDOUGALL 1880s

#### **WIEN**

Austria



enamelled band on 800 silver

<u>GABLER</u>

patterned band

#### **WIEN**

Austria



enamelled band on silver lilac stone in apex patterned band

#### **WIEN** Austria



enamelled disc on metal <u>Settmacher</u>

#### **WILDBAD**

Germany



enamelled band on silver

<u>GABLER</u>

black stone apex

#### **WINCHESTER**

UK



silverplated with enamelled plaques Siegfried Flitsch

## WINDSOR CASTLE

UK



sterling silver
RAY NIMMO
2020
engraved by Keith A Rais

#### **WORCESTER CATHEDRAL**



enamelled sterling silver JAMES SWANN & SONS

#### **WURTBURG**

Ukraine



sterling silver RAY NIMMO 2010

## **ЯЛТА** YALTA

Ukraine





900 silver patterned rim these stones are not original

#### YELLOWSTONE PARK



silver

#### Yonkers NY



unmarked K&M 1880s

#### **YORK**

UK







sterling silver <u>RAY NIMMO</u> L:2013 – C&R: 2020

#### YORK MINSTER

UK



enamelled sterling silver JAMES SWANN & SONS

#### **YORK MINSTER**

UK



sterling silver RAY NIMMO 2013

#### **YYPES**

France



metal
<u>USINES DE NAVARRE</u>
hand-applied copper lettering
applied copper stars

## **ZAKYNTHOS**

Greece



glass

#### **ZANZIBAR**



silver

## ZARAGOZA VELILLA ...







tombac
<u>SETTMACHER</u>
various coloured painted bands

## ZEELAND







enamelling on silver  $\underline{PAKO}$