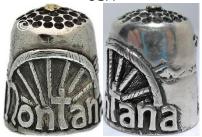

amrocks

## **MENAGGIO**

Italy



black stone apex patterned rim

#### **MERAN**

Italy



enamelled band on silver **GABLER** 

## **MERAN**

Italy



red stone apex patterned rim

## **MEROK**

Norway



enamelled 925S NIELS ELVIK

# **MEXICO**



copper

## **MEXICO**



alpaca with shell

## **MEXICO**



alpaca with panels of shell

## **MEXICO**



alpaca with shell

#### **MIAMI BISCAYNE BAY FLORIDA**



Sterling
KETCHAM & MCDOUGALL
1880s

#### **MICHIGAN GRAND HOTEL AUTO CAPITAL**

**USA** 



Sterling SIMONS

## **MILWAUKEE**

USA



.800 silver red stone in apex patterned rim lettering is in a zigzag script

## Minneapolis



unmarked K&M 1880s

#### **MONA**

UK



silver **RAY NIMMO** 2007

#### **MONACO**



gifts by Princess Grace for her guests

#### **Montana**

**USA** 



sterling silver TOM EDWARDS gold nugget on apex

## MORENU KYRENIA PARHOS NICOSIA FAM LARNACA LIMOSOL



silver

#### **MOCKBA** MOSCOW

Russia



handpainted wood

## **MOUNT VERNON**

**USA** 



sterling silver SIMONS

#### **MUNCHEN**

Germany



sterling RAY NIMMO 2010

#### **MUNICH**

Germany



enamelled 800 silver KARL-HEINZ PRANDL 1930s

#### **MURBACH**

France



Silver

## N.D. DE HAL (Notre Dame)

Belgium



metal brass lettering

## N.D.de LA GARDE (N.D= Notre Dame)

France



brass

#### N.D. DE LOURDES SOUVENIR

France



L: silver - R: silver gilt

#### **NAPOLI**

Italy



enamelled band on silver

<u>GABLER</u>

patterned rim

#### **NAPOLI**



enamelled band on silver

#### **NASSAU N.P. BAHAMAS**



sterling silver
H.J COOPER LTD (HJC)
Chester – 1900

N.P. letterin