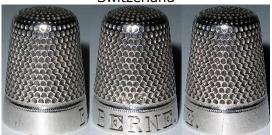

one apex patterned rim

## **BERLIN**

Germany



800 silver
GABLER
golden stone apex

## Berlin

Germany





enamelled 835 silver

<u>GABLER</u>

moonstone apex

#### **BERLIN**

Germany



sterling RAY NIMMO 2010

## **BERLIN**

Germany



silverplated with enamelled plaque Siegfried Flitsch

## **BERLIN**

Germany



silverplated with enamelled plaque <u>Siegfried Flitsch</u>

#### **BERMUDA**



sterling silver <u>HENRY GRIFFITH & SON</u> 'The Spa' Birmingham 1932

## **BERMUDA**



800 silver <u>GABLER</u> applied gilt stars patterned rim 1930s

## **BERMUDA**



silver beaded rim

## **BERMUDA**



brass

## **BERMUDA**



sterling <u>GABLER</u> enamelled lettering – gilt lining

## **BERMUDA**



enamelled sterling silver <u>DAVID ANDERSEN</u> stone apex

#### BERNE.

Switzerland



silver GABLER

## **BETHLEHEM**

Israel





Sterling JAMES (HAGOP) DEMIRJIAN

## **BIG BEN LONDON**



silverplated with enamelled plaques Siegfried Flitsch

## **BLARNEY**

Ireland



bog oak name lettered upside down 19<sup>th</sup> century

#### **BOCHUM**

Germany



sterling **RAY NIMMO** 2010

## **BONSECOURS**

France



800 silver **GABLER** applied stars patterned rim

## **BOURBOULE**

France



silver patterned rim 1880s

## **BRANKENBERGHE**

Belgium



800 silver
GABLER
patterned rim
gilt lined

## **BRISBANE**

Australia



sterling silver

JAMES FENTON

Birmingham 1909

## **BRUXELLES**



silverplated with enamelled plaques Siegfried Flitsch

## **BUCKINGHAM PALACE**

UK



enamelled sterling silver JAMES SWANN & SONS

## **Bucyrus O**

ŪSA



unmarked K&M 1880s

## **BU