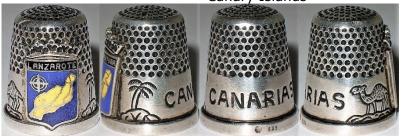

## **LANZEROTE**

Canary Islands

silver

## **LANZEROTE CANARIAS**

Canary Islands

enamelled disc on 835 silver  $\underline{\text{GC}}$ 