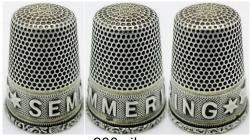

#### **SEMMERING**

Austria

800 silver
<u>GABLER</u>
applied stars on band
patterned rim