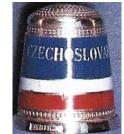

# **CZECHOSLOVAKIA**

enamelled sterling silver <u>JAMES SWANN & SON</u> Birmingham 1990