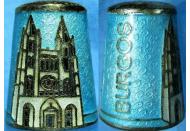

with enamelled plaques Siegfried Flitsch

## **BLARNEY**

Ireland



bog oak name lettered upside down 19<sup>th</sup> century

#### **BOCHUM**

Germany



sterling **RAY NIMMO** 2010

## **BONSECOURS**

France



800 silver **GABLER** applied stars patterned rim

## **BOURBOULE**

France



silver patterned rim 1880s

## **BRANKENBERGHE**

Belgium



800 silver
GABLER
patterned rim
gilt lined

## **BRISBANE**

Australia



sterling silver

JAMES FENTON

Birmingham 1909

## **BRUXELLES**



silverplated with enamelled plaques Siegfried Flitsch

## **BUCKINGHAM PALACE**

UK



enamelled sterling silver JAMES SWANN & SONS

## **Bucyrus O**

ŪSA



unmarked K&M 1880s

## **BUDE**

UK





sterling silver RAY NIMMO 2020

# **BUFFALO**

USA



brass **SETTMACHER** 1900s

## **BURGOS**

Spain



enamelled metal

## **BURY**

UK



sterling silver **RAY NIMMO** 2020

## **Butte Mont.**



Sterling KETCHAM & MCDOUGALL 1880s

## **California**

USA



925 silver **TOM EDWARDS** `1992'

## **CALIFORNIA**

USA



sterling
TOM EDWARDS
gold nugget on apex

## **CANADA**



silver carnelian stone apex patterned rim

## Canada



sterling
TOM EDWARDS
gold nugget on apex

## **CANADA**



sterling silver RAY NIMMO 2013

## **CANBERRA PARLIAMENT HOUSE**

Australia



enamelled band 925 on 'Sterling'

<u>GABLER</u>

patterned rim

## **CAPRI**

Italy



enamelled silver carnelian stone apex

# До СВИДаНПД CAUCUSUS

Southern Russia



silver niello

## **Chartres**

France



sterling RAY NIMMO 2010

# Chattanooga TN

USA



Sterling KETCHAM & MCDOUGALL 1880s

## Chautauqua NY



Sterling **