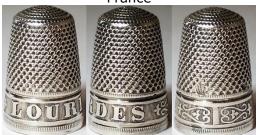

sterling silver RAY NIMMO

## LINCOLN CATHEDRAL LINCOLN IMP RED ARROWS

UK



sterling silver **RAY NIMMO** 2020 engraved by Keith A Rais

## **LONDON**

UK



enamelled sterling silver JAMES SWANN & SONS 1982

## **LONDON** THE CITY OF

UK



brass

## **LONDON BIG BEN**

UK



enamelled sterling silver JAMES SWANN & SONS 1976

#### **LONDON HOUSES OF PARLIAMENT**



enamelled sterling silver JAMES SWANN & SONS 1976

## **LONDON ST.PAUL'S CATHEDRAL**

UK



enamelled sterling silver JAMES SWANN & SONS 1976

## **LONDON TOWER BRIDGE**

UK



enamelled sterling silver JAMES SWANN & SONS 1976

## **LONDON WESTMINSTER ABBEY**

UK



enamelled sterling silver JAMES SWANN & SONS 1976

## LOOE

UK



sterling silver RAY NIMMO 2020

## **LOURDES**

France



brass RUMP

## **LOURDES**

France



silver PLUMONT LORILLON (PL)

## **LOURDES**

France







silver patterned rim gilt lined 1890s

## **LOURDES**

France



silver

## **LOURDES**

France



silver

## **LUCCA**

Italy



enamelled silver-plate

## **LUCERN**

Switzerland





enamelled 800 silver Germany turquoise stone apex

## **LUCERNE** Switzerland







enamelled 800 silver KARL-HEINZ PRANDL 1930s

## **LUGANO**

Italy



enamelled silver stone apex

## **LUGANO**

Italy



enamelled silver turquoise stone apex

## **LUGANO**

Italy



enamelled silver gold stone apex

## LUZERN GRUSS AUS ...

Switzerland



800 silver
<u>GABLER</u>
patterned rim
gilt lined

## **LUZERN**

Switzerland



enamelled band on 800 silver GABLER

## **LUZERN**

Switzerland



enamelled 800 silver
LOTTHAMMER
turquoise or red stone apex