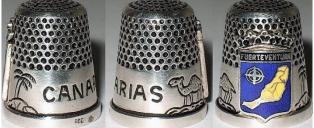

# **FUERTEVENTURA CANARIAS**

Canary Islands

enamelled disc on 835 silver  $\underline{GC}$ 