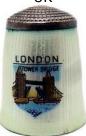

## **LONDON TOWER BRIDGE**

UK

enamelled sterling silver JAMES SWANN & SONS 1976