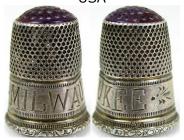

## **MILWAUKEE**

USA

.800 silver red stone in apex patterned rim lettering is in a zigzag script