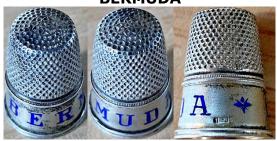

#### **BERMUDA**

sterling silver <u>HENRY GRIFFITH & SON</u> 'The Spa' Birmingham 1932

## **BERMUDA**

800 silver <u>GABLER</u> applied gilt stars patterned rim 1930s

## **BERMUDA**

silver beaded rim

## **BERMUDA**

brass

## **BERMUDA**

sterling <u>GABLER</u> enamelled lettering – gilt lining

## **BERMUDA**

enamelled sterling silver <u>DAVID ANDERSEN</u> stone apex