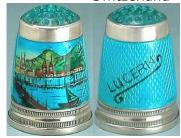

## **LUCERN**

Switzerland

enamelled 800 silver Germany turquoise stone apex

## **LUCERNE** Switzerland

enamelled 800 silver KARL-HEINZ PRANDL 1930s