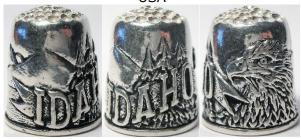

## **ILHA TERCEIRO**

Portugal

silver-plated with enamelled badge  $\underline{\mathsf{TOPAZIO}}$ 