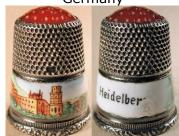

## **HEIDELBERG**

Germany

enamelled band on silver

<u>GABLER</u>

patterned rim