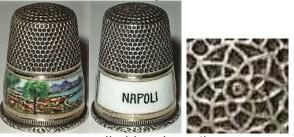

#### **NAPOLI**

Italy

enamelled band on silver

<u>GABLER</u>

patterned rim

#### **NAPOLI**

enamelled band on silver