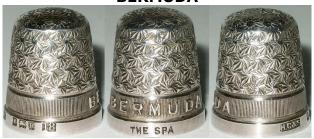

#### **BERMUDA**

sterling silver <u>HENRY GRIFFITH & SON</u> 'The Spa' Birmingham 1932

## **BERMUDA**

800 silver <u>GABLER</u> applied gilt stars patterned rim 1930s

## **BERMUDA**

silver beaded rim

## **BERMUDA**

brass

## **BERMUDA**

sterling <u>GABLER</u> enamelled lettering – gilt lining

## **BERMUDA**

enamelled sterling silver <u>DAVID ANDERSEN</u> stone apex