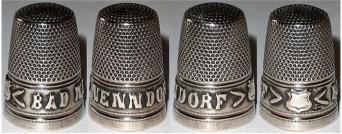

## **BAD HARZBURG**

Germany

800 silver
GABLER
red stone apex
patterned rim

## **BAD NENNDORF**

Germany

800 silver GABLER