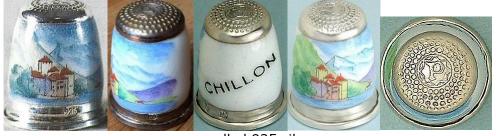

## CHILE

copper flat apex

Chillon

enamelled silver Germany green stone apex

Chillon

Switzerland

enamelled 925 silver KARL-HEINZ PRANDL 1930s

CITY OF ... see town or city