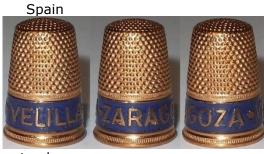

## ZARAGOZA VELILLA ...

tombac
<u>SETTMACHER</u>
various coloured painted bands