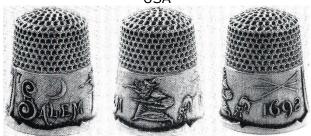

#### **SALEM 1692**

USA

Sterling KETCHAM & MCDOUGALL

## **SALEM 1692**

USA

Sterling WEBSTER COMPANY

Salo

Italy

enamelled band on silver <u>GABLER</u> stone apex