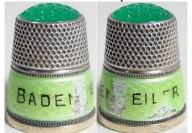

## **BADEN WEILER**

Germany

enamelled band on silver

<u>GABLER</u>

green stone apex