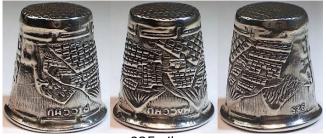

## **MACCHU PICHU**

Peru

925 silver lettering upside down

## **MACCHU PICHU**

Peru

925 silver rope-like rim

## **MACCHU PICHU PERU**

925 silver