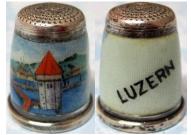

## LUZERN GRUSS AUS ...

Switzerland

800 silver
<u>GABLER</u>
patterned rim
gilt lined

## **LUZERN**

Switzerland

enamelled band on 800 silver GABLER

## **LUZERN**

Switzerland

enamelled 800 silver
LOTTHAMMER
turquoise or red stone apex

## **LUZERN**

Switzerland

800 silver
GABLER
red stone apex
patterned rim

## LUZERN

Switzerland

enamelled 925 silver JULIUS WENGERT