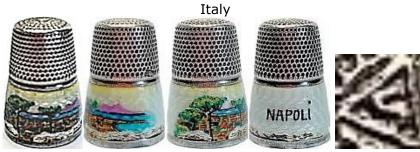

#### **NAPOLI**

Italy

enamelled band on silver

<u>GABLER</u>

patterned rim

#### **NAPOLI**

enamelled band on silver