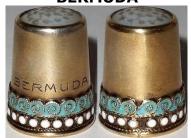

#### **BERMUDA**

sterling silver <u>HENRY GRIFFITH & SON</u> 'The Spa' Birmingham 1932

## **BERMUDA**

800 silver <u>GABLER</u> applied gilt stars patterned rim 1930s

## **BERMUDA**

silver beaded rim

## **BERMUDA**

brass

## **BERMUDA**

sterling <u>GABLER</u> enamelled lettering – gilt lining

## **BERMUDA**

enamelled sterling silver <u>DAVID ANDERSEN</u> stone apex