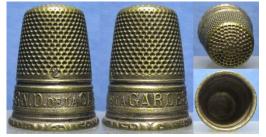

*USA** 



Sterling SIMONS

## **MILWAUKEE**

USA



.800 silver red stone in apex patterned rim lettering is in a zigzag script

## Minneapolis



unmarked K&M 1880s

#### **MONA**

UK



silver **RAY NIMMO** 2007

#### **MONACO**



gifts by Princess Grace for her guests

#### **Montana**

**USA** 



sterling silver TOM EDWARDS gold nugget on apex

## MORENU KYRENIA PARHOS NICOSIA FAM LARNACA LIMOSOL



silver

#### **MOCKBA** MOSCOW

Russia



handpainted wood

## **MOUNT VERNON**

**USA** 



sterling silver SIMONS

#### **MUNCHEN**

Germany



sterling RAY NIMMO 2010

#### **MUNICH**

Germany



enamelled 800 silver KARL-HEINZ PRANDL 1930s

#### **MURBACH**

France



Silver

## N.D. DE HAL (Notre Dame)

Belgium



metal brass lettering

## N.D.de LA GARDE (N.D= Notre Dame)

France



brass

#### N.D. DE LOURDES SOUVENIR

France



L: silver - R: silver gilt

#### **NAPOLI**

Italy



enamelled band on silver

<u>GABLER</u>

patterned rim

#### **NAPOLI**



enamelled band on silver

#### **NASSAU N.P. BAHAMAS**



sterling silver
H.J COOPER LTD (HJC)
Chester – 1900

N.P. lettering is for New Providence, the island on which Nassau is situated

#### **NATURAL BRIDGE DOUGLAS WYO**

**USA** 



Sterling PAYE & BARKER

#### **NAZARETH**

Israel



Dutch handpainted olivewood

#### **NAZARETH**

Israel



silverplated with enamelled apex Siegfried Flitsch

#### **NEPAL**



silver beaded rim

#### **Neuschwanstein Castle**

Germany



14ct gold <u>MARTIN MAYER</u> engraving Keith A Raes

## **NEW JERSEY**

**USA** 



sterling silver

#### **NEW YORK**



sterling silver