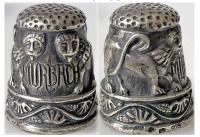

### **MIAMI BISCAYNE BAY FLORIDA**



Sterling
KETCHAM & MCDOUGALL
1880s

#### **MICHIGAN GRAND HOTEL AUTO CAPITAL**

**USA** 



Sterling SIMONS

## **MILWAUKEE**

USA



.800 silver red stone in apex patterned rim lettering is in a zigzag script

## Minneapolis



unmarked K&M 1880s

#### **MONA**

UK



silver **RAY NIMMO** 2007

#### **MONACO**



gifts by Princess Grace for her guests

#### **Montana**

**USA** 



sterling silver TOM EDWARDS gold nugget on apex

## MORENU KYRENIA PARHOS NICOSIA FAM LARNACA LIMOSOL



silver

#### **MOCKBA** MOSCOW

Russia



handpainted wood

## **MOUNT VERNON**

**USA** 



sterling silver SIMONS

#### **MUNCHEN**

Germany



sterling RAY NIMMO 2010

#### **MUNICH**

Germany



enamelled 800 silver KARL-HEINZ PRANDL 1930s

#### **MURBACH**

France



Silver

## N.D. DE HAL (Notre Dame)

Belgium



metal brass lettering

## N.D.de LA GARDE (N.D= Notre Dame)

France



brass

#### N.D. DE LOURDES SOUVENIR

France



L: silver - R: silver gilt

#### **NAPOLI**

Italy



enamelled band on silver

<u>GABLER</u>

patterned rim

#### **NAPOLI**



enamelled band on silver

#### **NASSAU N.P. BAHAMAS**



sterling silver
H.J COOPER LTD (HJC)
Chester – 1900

N.P. lettering is for New Providence, the island on which Nassau is situated

#### **NATURAL BRIDGE DOUGLAS WYO**

**USA** 



Sterling PAYE & BARKER

#### **NAZARETH**

Israel



Dutch handpainted olivewood

#### **NAZARETH**

Israel



silverplated with enamelled apex Siegfried Flitsch

#### **NEPAL**



silver beaded rim

#### **Neuschwanstein Castle**

Germany



14ct gold <u>MARTIN M