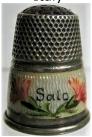

## **SALEM 1692**

USA

Sterling WEBSTER COMPANY

Salo

Italy

enamelled band on silver <u>GABLER</u> stone apex