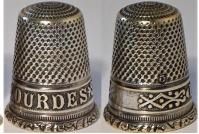

## **LOURDES**

France

brass RUMP

## **LOURDES**

France

silver PLUMONT LORILLON (PL)

## **LOURDES**

France

silver patterned rim gilt lined 1890s

## **LOURDES**

France

silver