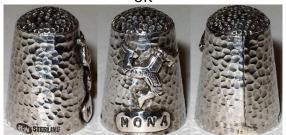

## **MAROC**



metal

## **MAROC**



enamelling on metal flat apex

# Martinique

France



metal applied brass shamrocks

## **MENAGGIO**

Italy



black stone apex patterned rim

#### **MERAN**

Italy



enamelled band on silver **GABLER** 

## **MERAN**

Italy



red stone apex patterned rim

## **MEROK**

Norway



enamelled 925S NIELS ELVIK

# **MEXICO**



copper

## **MEXICO**



alpaca with shell

## **MEXICO**



alpaca with panels of shell

## **MEXICO**



alpaca with shell

#### **MIAMI BISCAYNE BAY FLORIDA**



Sterling
KETCHAM & MCDOUGALL
1880s

#### **MICHIGAN GRAND HOTEL AUTO CAPITAL**

**USA** 



Sterling SIMONS

## **MILWAUKEE**

USA



.800 silver red stone in apex patterned rim lettering is in a zigzag script

## Minneapolis



unmarked K&M 1880s

#### **MONA**

UK



silver **RAY NIMMO** 2007

#### **MONACO**



gifts by Princess Grace for her guests

#### **Montana**

**USA** 



sterling silver TOM EDWARDS gold nugget on apex

## MORENU KYRENIA PARHOS NICOSIA FAM LARNACA LIMOSOL



silver

#### **MOCKBA** MOSCOW

Russia



handpainted wood

## **MOUNT VERNON**

**USA** 



sterling silver SIMONS

#### **MUNCHEN**

Germany



sterling RAY NIMMO 2010

#### **MUNICH**

Germany



enamelled 800 silver KARL-HEINZ PRANDL 1930s

#### **MURBACH**

France



Silver

## N.D. DE HAL (Notre Dame)

Belgium



metal brass lettering

## N.D.de LA GARDE (N.D= Notre Dame)

France



brass

#### N.D. DE LOURDES SOUVENIR

France



L: silver - R: silver gilt

#### **NAPOLI**

Italy



enamelled band on silver

<u>GABLER</u>

patterned rim

#### **NAPOLI**



enamelle