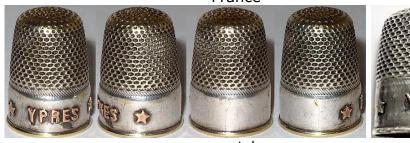

#### **YYPES**

France

metal
<u>USINES DE NAVARRE</u>
hand-applied copper lettering
applied copper stars