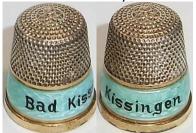

## **BAD KISSINGEN**

Germany

silver GABLER

## **KISSINGEN**

Germany

800 silver <u>GABLER</u> patterned rim