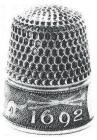

#### **SALEM 1692**

USA

Sterling KETCHAM & MCDOUGALL

## **SALEM 1692**

USA

Sterling WEBSTER COMPANY

Salo

Italy

enamelled band on silver <u>GABLER</u> stone apex