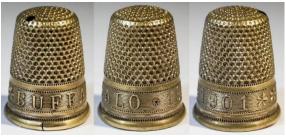

OP) DEMIRJIAN

## **BIG BEN LONDON**



silverplated with enamelled plaques Siegfried Flitsch

## **BLARNEY**

Ireland



bog oak name lettered upside down 19<sup>th</sup> century

#### **BOCHUM**

Germany



sterling **RAY NIMMO** 2010

## **BONSECOURS**

France



800 silver **GABLER** applied stars patterned rim

## **BOURBOULE**

France



silver patterned rim 1880s

## **BRANKENBERGHE**

Belgium



800 silver
GABLER
patterned rim
gilt lined

## **BRISBANE**

Australia



sterling silver

JAMES FENTON

Birmingham 1909

## **BRUXELLES**



silverplated with enamelled plaques Siegfried Flitsch

## **BUCKINGHAM PALACE**

UK



enamelled sterling silver JAMES SWANN & SONS

## **Bucyrus O**

ŪSA



unmarked K&M 1880s

## **BUDE**

UK





sterling silver RAY NIMMO 2020

# **BUFFALO**

USA



brass **SETTMACHER** 1900s

## **BURGOS**

Spain



enamelled metal

## **BURY**

UK



sterling silver **RAY NIMMO** 2020

## **Butte Mont.**



Sterling KETCHAM & MCDOUGALL 1880s

## **California**

USA



925 silver **TOM EDWARDS** `1992'

## **CALIFORNIA**

USA



sterling
TOM EDWARDS
gold nugget on apex

## **CANADA**



silver carnelian stone apex patterned rim

## Canada



sterling
TOM EDWARDS
gold nugget on apex

## **CANADA**



sterling silver RAY NIMMO 2013

## **CANBERRA PARLIAMENT HOUSE**

Australia



enamelled band 925 on 'Sterling'

<u>GABLER</u>

patterned rim

## **CAPRI**

Italy



enamelled silver carnelian stone apex

# До СВИДаНПД CAUCUSUS

Southern Russia



silver niello

## **Chartres**

France



sterling RAY NIMMO 2010

# Chattanooga TN

USA



Sterling KETCHA