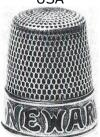

ng silver
H.J COOPER LTD (HJC)
Chester – 1900

N.P. lettering is for New Providence, the island on which Nassau is situated

#### **NATURAL BRIDGE DOUGLAS WYO**

**USA** 



Sterling PAYE & BARKER

#### **NAZARETH**

Israel



Dutch handpainted olivewood

#### **NAZARETH**

Israel



silverplated with enamelled apex Siegfried Flitsch

#### **NEPAL**



silver beaded rim

#### **Neuschwanstein Castle**

Germany



14ct gold <u>MARTIN MAYER</u> engraving Keith A Raes

## **NEW JERSEY**

**USA** 



sterling silver

#### **NEW YORK**



sterling silver

#### **NEW YORK**

USA



sterling silver
<u>SIMONS</u>
2020
engraved by Keith A Rais

#### **NEW YORK BROOKLYN**

USA



Sterling
KETCHAM & MCDOUGALL
'PAT. SEP.21.81'

## NEW YORK I NY

**USA** 





brass JAY JOSHUA INC

#### **NEWARK NJ**



black enamelled raised lettering on Sterling <u>KETCHAM & MCDOUGALL</u> 1880s

#### **NEWFOUNDLAND**

Canada



sterling silver RAY NIMMO 2013

#### **NIAGARA FALLS**

**USA** 



Sterling KETCHAM & MCDOUGALL 'PAT. SEP.21.81'

#### **Niagara Falls**

USA



sterling
<u>TOM EDWARDS</u>
gold nugget on apex

## Niagara Falls



sterling
<u>SIMONS</u>
engraving by Keith Raes\_
TCI 2016 convention auction

#### NICE SOUVENIR DE ...

France



silver enamelled band patterned rim

#### **NORGE**



sterling silver RAY NIMMO 2013

#### **OLD CITY GATE ST AUGUSTINE FLA**

USA



Sterling PAYE & BAKER

## **OLD POINT COMFORT**



Sterling
<a href="KETCHAM & MCDOUGALL">KETCHAM & MCDOUGALL</a>
'PAT. SEP.21.81'

#### **OMAN**



silver gilt finishing

#### **ONTARIO**

Canada



sterling silver RAY N