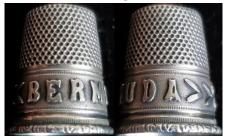

#### **BERMUDA**

sterling silver <u>HENRY GRIFFITH & SON</u> 'The Spa' Birmingham 1932

## **BERMUDA**

800 silver <u>GABLER</u> applied gilt stars patterned rim 1930s

## **BERMUDA**

silver beaded rim

## **BERMUDA**

brass

## **BERMUDA**

sterling <u>GABLER</u> enamelled lettering – gilt lining

## **BERMUDA**

enamelled sterling silver <u>DAVID ANDERSEN</u> stone apex