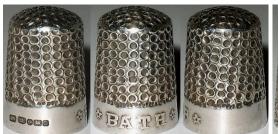

**

Germany



800 silver GABLER

## **BAD WILDUNGEN**

Germany



800 silver red stone apex

## **BADEN WEILER**

Germany



enamelled band on silver

<u>GABLER</u>

green stone apex

## **BAHAMAS**



sterling silver RAY NIMMO 2013

## **BAHREIN**



silver `1938' flat apex

# **BALI**

Indonesia



silver metal

# **BALMORAL CASTLE**



silverplated with enamelled plaque Siegfried Flitsch

## **BARCELONA**

Spain



enamelled 835 silver

<u>GABLER</u>

stone apex

## **BARCELONA**

Spain



brass

# Barcelona

Spain



enamelled silver GABLER

## **BARCELONA**

Spain



brass Toledo damascene

## **BARMOUTH**

UK



sterling RAY NIMMO 2010

## **BASILICA DE FATIMA**

Portugal



silver-plate TOPAZIO

# BASILICA DE FATIMA RECORDACAO ...

Portugal



silver-plate TOPAZIO

## **BATH** UK









sterling silver RAY NIMMO 2013/2014/2020

## **BELAGIO**

Italy



enamelled silver-plate

## **BENALDEMENA**

Spain



wood

## Berchtesgaten

Germany



silver mauve stone apex patterned rim

## **BERLIN**

Germany



800 silver
GABLER
golden stone apex

## Berlin

Germany





enamelled 835 silver

<u>GABLER</u>

moonstone apex

#### **BERLIN**

Germany



sterling RAY NIMMO 2010

## **BERLIN**

Germany



silverplated with enamelled plaque Siegfried Flitsch

## **BERLIN**

Germany



silverplated with enamelled plaque <u>Siegfried Flitsch</u>

#### **BERMUDA**



sterling silver <u>HENRY GRIFFITH & SON</u> 'The Spa' Birmingham 1932

## **BERMUDA**



800 silver <u>GABLER</u> applied gilt stars patterned rim 1930s

## **BERMUDA**



silver beaded rim

## **BERMUDA**



brass

##