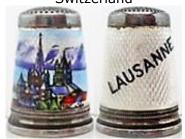

#### **LAUSANNE**

Switzerland

enamelled 935 silver
Germany
golden stone or red stone apex

## **LAUSANNE**

Switzerland

enamelled 935 silver gilt lined