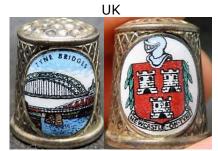

## **LONDON TOWER BRIDGE**

UK

enamelled sterling silver JAMES SWANN & SONS 1976