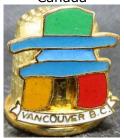

## **VANCOUVER B.C.**

Canada

brass with enamelling

VELILLA ... see town or city