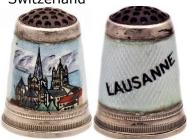

#### **LAUSANNE**

Switzerland

enamelled 935 silver
Germany
golden stone or red stone apex

## **LAUSANNE**

Switzerland

enamelled 935 silver gilt lined