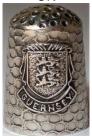

## **GUERNSEY**

UK

925 silver

## **GUERNSEY**

UK

sterling silver RAY NIMMO 2014

## **GUERNSEY**

UK

gold-plated with enamelled plaque <u>Siegfried Flitsch</u>