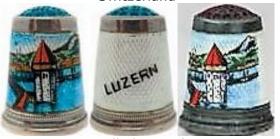

## LUZERN GRUSS AUS ...

Switzerland

800 silver
<u>GABLER</u>
patterned rim
gilt lined

## **LUZERN**

Switzerland

enamelled band on 800 silver GABLER

## **LUZERN**

Switzerland

enamelled 800 silver
LOTTHAMMER
turquoise or red stone apex

## **LUZERN**

Switzerland

800 silver
GABLER
red stone apex
patterned rim

## LUZERN

Switzerland

enamelled 925 silver JULIUS WENGERT