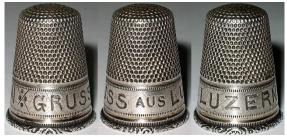

## LUZERN GRUSS AUS ...

Switzerland

800 silver
<u>GABLER</u>
patterned rim
gilt lined

## **LUZERN**

Switzerland

enamelled band on 800 silver GABLER

## **LUZERN**

Switzerland

enamelled 800 silver
LOTTHAMMER
turquoise or red stone apex

## **LUZERN**

Switzerland

800 silver
GABLER
red stone apex
patterned rim

## LUZERN

Switzerland

enamelled 925 silver JULIUS WENGERT