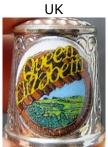

## Queen Elizabeth COUNTRY

silverplated with enamelled plaques <u>Siegfried Flitsch</u>