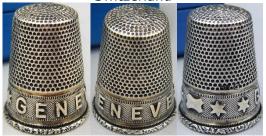

#### **GENEVE**

Switzerland

800 silver

<u>GABLER</u>
applied metal stars
patterned rim
gilt lined
1890s