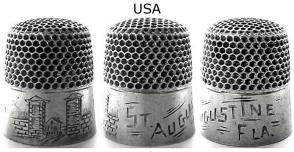

800 silver
<u>GABLER</u>
applied stars on band
patterned rim

#### **SEVILLA**

Spain



enamelled silver <u>LOTTHAMMER</u> stone apex

#### S'GRAVENHAGE

Netherlands





enamelled 835 silver Germany blue- or moonstone apex 1900s

#### **SHAKESPEARE MEMORIAL THEATRE**

UK



enamelled sterling silver JAMES SWANN & SONS

## **SHAKESPEARE'S HOUSE**

UK



enamelled sterling silver JAMES SWANN & SONS 1979

## **SHAIBAH IRAQ**



silver Marsh Arab niello `1946'

#### **SHEFFIELD**

UK



sterling silver RAY NIMMO 2013

## сочѝ ѕосні

Russia



enamelled silver

## **SORRENTO**

Italy



brass turquoise stones

#### **SORRENTO**



Brass coral stones with wirework and black coating

SOUVENIR DE/FROM ... see town or city

#### **SPRING LAKE N.J.**



## ST AUGUSTINE



#### ST AUGUSTINE FLA.



Sterling
KETCHAM & MCDOUGALL
1880s

#### ST AUGUSTINE FLA. SETTLED 1565



Sterling
KETCHAM & MCDOUGALL
1880s

## ST AUGUSTINE FLORIDA SOUVENIR ... FORT MARION OLD CATHEDRAL OLD CITY GATE

USA



Sterling KETCHAM & MCDOUGALL 'PAT. SEP.21.81'

#### **ST HUBERT**

France



metal top of an etui applied stars

#### St LOUIS

France



silver blue stone apex scalloped rim

## &T MALO





metal applied brass metal ermine tails

## St. Pitersburg

Russia



enamelling on silver

#### St. VALERY SURSOMME SOUVENIR DE ...

France



brass plaque on silver

#### STATUE OF LIBERTY NEW YORK





gilt and silver metal

JAY JONSON INC

#### **STE BAUME**

France



metal
<u>USINES DE NAVARRE</u>
hand-applied copper lettering
applied copper stars 1890s
b&w photo

#### **STOCKHOLM**

Sweden



silver w