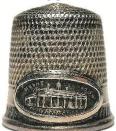

#### **NASSAU N.P. BAHAMAS**

sterling silver
H.J COOPER LTD (HJC)
Chester – 1900

N.P. lettering is for New Providence, the island on which Nassau is situated