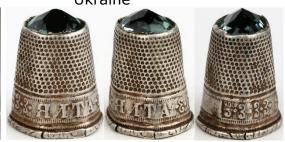

enamelled disc on silver  $\frac{\text{WEBSTER}}{\text{WEBSTER}}$ 

#### Westfield Mass

USA



Sterling KETCHAM & MCDOUGALL 1880s

#### **WIEN**

Austria



enamelled band on 800 silver

<u>GABLER</u>

patterned band

#### **WIEN**

Austria



enamelled band on silver lilac stone in apex patterned band

#### **WIEN** Austria



enamelled disc on metal <u>Settmacher</u>

#### **WILDBAD**

Germany



enamelled band on silver

<u>GABLER</u>

black stone apex

#### **WINCHESTER**

UK



silverplated with enamelled plaques Siegfried Flitsch

## WINDSOR CASTLE

UK



sterling silver
RAY NIMMO
2020
engraved by Keith A Rais

#### **WORCESTER CATHEDRAL**



enamelled sterling silver JAMES SWANN & SONS

#### **WURTBURG**

Ukraine



sterling silver RAY NIMMO 2010

## **ЯЛТА** YALTA

Ukraine





900 silver patterned rim these stones are not original

#### YELLOWSTONE PARK



silver

#### Yonkers NY



unmarked K&M 1880s

#### **YORK**

UK







sterling silver <u>RAY NIMMO</u> L:2013 – C&R: 2020

#### YORK MINSTER

UK



enamelled sterling silver JAMES SWANN & SONS

#### **YORK MINSTER**

UK



sterling silver RAY NIMMO 2013

#### **YYPES**

France



metal
<u>USINES DE NAVARRE</u>
hand-applied copper lettering
applied copper stars

## **ZAKYNTHOS**

Greece



glass

#### **ZANZIBAR**



silver

## ZARAGOZA VELILLA ...







tombac
<u>SETTMACHER</u>
various coloured painted bands

## ZEELAND







enamelling on silver  $\underline{PAKO}$ 

#### **ZEELAND**

Netherlands



sterling silver RAY NIMMO 2014

#### **ZURICH**

Switzerland





enamelled 925 silver KARL-HEINZ PRANDL