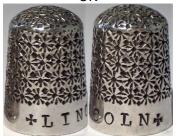

## **LINCOLN**

UK

sterling silver RAY NIMMO

## LINCOLN CATHEDRAL LINCOLN IMP RED ARROWS

UK

sterling silver **RAY NIMMO** 2020 engraved by Keith A Rais