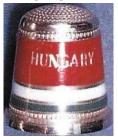

## **HUNGARY**

enamelled sterling silver <u>JAMES SWANN & SON</u> Birmingham 1990