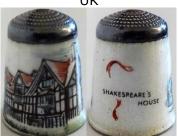

## **SHAKESPEARE'S HOUSE**

UK

enamelled sterling silver JAMES SWANN & SONS 1979