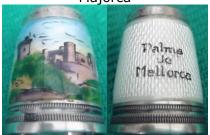

#### **PALMA DE MALLORCA**

Majorca

enamelled badge on silver Germany patterned rim

#### Palma De Mallorca

Majorca

enamelled 935 silver  $\underline{\mathsf{GABLER}}$ 