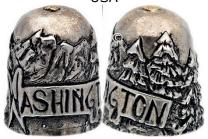

stone apex gilt lined

#### **VENEZIA**

Italy



enamelled band on 800 silver **GABLER** patterned rim handpainted

#### Venezia

Italy





enamelled silver Germany red or green stone apex

#### **VENEZIA**



enamelled band on silver **GABLER** patterned rim

#### **VENEZIA**

Italy



800 silver

#### **VERDUN**

France



metal two applied Crosses of Lorraine on band

#### **VERMONT**

USA



brass AMISH CRAFT

#### **VERONA**

Italy



silver

#### **VEVEY**



silver patterned rim stone apex

#### **VIERWALDSTATTERSEE**

Germany



enamelled band on Silver

<u>GABLER</u>

patterned rim

#### **WACO TEXAS**

USA



brass AMISH CRAFT

#### **WARWICK**

UK





sterling silver

JAMES SWANN & SONS

1992

#### **WARWICK**

UK



sterling silver RAY NIMMO 2013

#### **WASHINGTON**

USA



sterling
TOM EDWARDS
gold nugget on apex

#### **WASHINGTON D.C.**

USA



Sterling <u>KETCHAM & MCDOUGALL</u> 'PAT. SEP.21.81' 1895

#### **WASHINGTON D.C**



Sterling
<u>SIMONS</u>
engraving Keith Raes

#### **WASHINGTON D.C**

USA



enamelled disc on silver  $\frac{\text{WEBSTER}}{\text{WEBSTER}}$ 

#### Westfield Mass

USA



Sterling KETCHAM & MCDOUGALL 1880s

#### **WIEN**

Austria



enamelled band on 800 silver

<u>GABLER</u>

patterned band

#### **WIEN**

Austria



enamelled band on silver lilac stone in apex patterned band

#### **WIEN** Austria



enamelled disc on metal <u>Settmacher</u>

#### **WILDBAD**

Germany



enamelled band on silver

<u>GABLER</u>

black stone apex

#### **WINCHESTER**

UK



silverplated with enamelled plaques Siegfried Flitsch

## WINDSOR CASTL