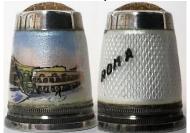

#### Roma

Italy

enamelled 835 silver
GABLER
red stone apex

#### Roma

enamelled 835 silver **GABLER** red stone or golden apex handpainted