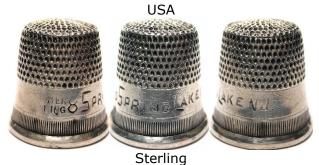

AY NIMMO 2010

#### **SEMMERING**

Austria



800 silver
<u>GABLER</u>
applied stars on band
patterned rim

#### **SEVILLA**

Spain



enamelled silver <u>LOTTHAMMER</u> stone apex

#### S'GRAVENHAGE

Netherlands





enamelled 835 silver Germany blue- or moonstone apex 1900s

#### **SHAKESPEARE MEMORIAL THEATRE**

UK



enamelled sterling silver JAMES SWANN & SONS

## **SHAKESPEARE'S HOUSE**

UK



enamelled sterling silver JAMES SWANN & SONS 1979

## **SHAIBAH IRAQ**



silver Marsh Arab niello `1946'

#### **SHEFFIELD**

UK



sterling silver RAY NIMMO 2013

## сочѝ ѕосні

Russia



enamelled silver

## **SORRENTO**

Italy



brass turquoise stones

#### **SORRENTO**



Brass coral stones with wirework and black coating

SOUVENIR DE/FROM ... see town or city

#### **SPRING LAKE N.J.**



## ST AUGUSTINE



#### ST AUGUSTINE FLA.



Sterling
KETCHAM & MCDOUGALL
1880s

#### ST AUGUSTINE FLA. SETTLED 1565



Sterling
KETCHAM & MCDOUGALL
1880s

## ST AUGUSTINE FLORIDA SOUVENIR ... FORT MARION OLD CATHEDRAL OLD CITY GATE

USA



Sterling KETCHAM & MCDOUGALL 'PAT. SEP.21.81'

#### **ST HUBERT**

France



metal top of an etui applied stars

#### St LOUIS

France



silver blue stone apex scalloped rim

## &T MALO





metal applied brass metal ermine tails

## St. Pitersburg

Russia



enamelling on silver

#### St. VALERY SURSOMME SOUVENIR DE ...

France



brass plaque on silver

#### STATUE OF LIBERTY NEW YORK





gilt and silver metal

JAY JONSON INC

#### **STE BAUME**

France



metal
<u>USINES DE NAVARRE</u>
hand-applied copper lettering
applied copper stars 1890s
b&w