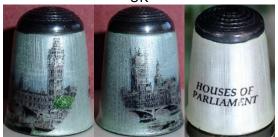

## **HOUSES OF PARLIAMENT**

UK

enamelled sterling silver JAMES SWANN & SONS

#### **LONDON HOUSES OF PARLIAMENT**

enamelled sterling silver JAMES SWANN & SONS 1976