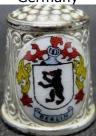

#### **BERMUDA**

sterling silver <u>HENRY GRIFFITH & SON</u> 'The Spa' Birmingham 1932

## **BERMUDA**

800 silver <u>GABLER</u> applied gilt stars patterned rim 1930s

## **BERMUDA**

silver beaded rim

## **BERMUDA**

brass

## **BERMUDA**

sterling <u>GABLER</u> enamelled lettering – gilt lining

## **BERMUDA**

enamelled sterling silver <u>DAVID ANDERSEN</u> stone apex