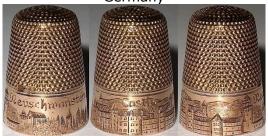

#### **Neuschwanstein Castle**

Germany

14ct gold <u>MARTIN MAYER</u> engraving Keith A Raes