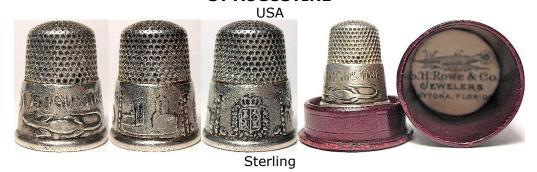

**SEMMERING**

Austria



800 silver
<u>GABLER</u>
applied stars on band
patterned rim

#### **SEVILLA**

Spain



enamelled silver <u>LOTTHAMMER</u> stone apex

#### S'GRAVENHAGE

Netherlands





enamelled 835 silver Germany blue- or moonstone apex 1900s

#### **SHAKESPEARE MEMORIAL THEATRE**

UK



enamelled sterling silver JAMES SWANN & SONS

## **SHAKESPEARE'S HOUSE**

UK



enamelled sterling silver JAMES SWANN & SONS 1979

## **SHAIBAH IRAQ**



silver Marsh Arab niello `1946'

#### **SHEFFIELD**

UK



sterling silver RAY NIMMO 2013

## сочѝ ѕосні

Russia



enamelled silver

## **SORRENTO**

Italy



brass turquoise stones

#### **SORRENTO**



Brass coral stones with wirework and black coating

SOUVENIR DE/FROM ... see town or city

#### **SPRING LAKE N.J.**



## ST AUGUSTINE



#### ST AUGUSTINE FLA.



Sterling
KETCHAM & MCDOUGALL
1880s

#### ST AUGUSTINE FLA. SETTLED 1565



Sterling
KETCHAM & MCDOUGALL
1880s

## ST AUGUSTINE FLORIDA SOUVENIR ... FORT MARION OLD CATHEDRAL OLD CITY GATE

USA



Sterling KETCHAM & MCDOUGALL 'PAT. SEP.21.81'

#### **ST HUBERT**

France



metal top of an etui applied stars

#### St LOUIS

France



silver blue stone apex scalloped rim

## &T MALO





metal applied brass metal ermine tails

## St. Pitersburg

Russia



enamelling on silver

#### St. VALERY SURSOMME SOUVENIR DE ...

France



brass plaque on silver

#### STATUE OF LIBERTY NEW YORK





gilt and silver metal

JAY JONSON INC

#### **STE BAUME**

France



metal
<u>USINES DE NAVARRE</u>
hand-applied copper lettering
applied copper stars 1890s
b&w photo

#### **STOCK