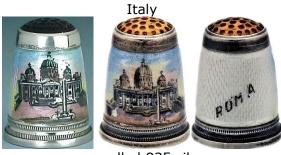

#### Roma

Italy

enamelled 835 silver
GABLER
red stone apex

#### Roma

enamelled 835 silver **GABLER** red stone or golden apex handpainted

#### Roma

Italy

brass Toledo damascene