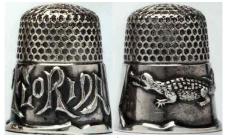

nut

## **ECUADOR**



tagua nut

## **ECUADOR**



tagua nut

## **EDINBURGH CASTLE**

UK



enamelled sterling silver JAMES SWANN & SONS

## **EGYPT CRADLE OF CIVILIZATION**



Sterling JAMES (HAGOP) DEMIRJIAN 1979

## **EIRE**



sterling RAY NIMMO 2008

## **ELY** UK



sterling silver RAY NIMMO 2020

## **ENGLAND**



sterling RAY NIMMO 2010

## **ERIN**



bog oak name lettered upside down 19<sup>th</sup> century

## **ESSEN**

Germany



sterling silver RAY NIMMO 2013

## **FES MAROC**

Morocco



brass

## **FIRCOMBE HALL**



sterling silver RAY NIMMO

## **Firenze**

**Italy** 



enamelled 835 silver Germany red or gold stone apex

## **Firenze**

Italy



enamelled 835 silver Germany green stone apex

## **FIUGGI**

Italy





enamelled disc on 925 silver

## **FLORIDA**

USA



Sterling
KETCHAM & MCDOUGALL
1890s

## **Florida**

**USA** 



sterling
<u>TOM EDWARDS</u>
gold nugget on apex

# **FUERTEVENTURA CANARIAS**

Canary Islands



enamelled disc on 835 silver  $\underline{GC}$ 

## Garmisch

Germany



silver mauve stone apex 1890s

## **GELDENLAND**

Netherlands



sterling RAY NIMMO 2010

#### **GENEVE**

Switzerland



800 silver

<u>GABLER</u>
applied metal stars
patterned rim
gilt lined
1890s

# **Genova Piazza-Corvetto**

Italy



enamelled silver

## **Georgia** USA



sterling
TOM EDWARDS
gold nugget on apex

## **GEORGIA**

USA



sterling silver

## **GERA**

Germany



sterling RAY NIMMO 2010

## **GERMANY**



enamelled sterling silver JAMES SWANN & SON Birmingham 1990

## **GOLDEN GATE SAN FRANSISCO CA**

USA





silver Netherlands

## **GOLD