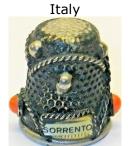

## **SORRENTO**

Italy

brass turquoise stones

#### **SORRENTO**

Brass coral stones with wirework and black coating

SOUVENIR DE/FROM ... see town or city