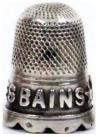

## **AIX-LES-BAINS**

silver worn patterned rim red stone apex

## **AIX LES BAINS**

France

silver scalloped rim stars on band