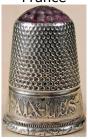

## **AIX-LES-BAINS**

silver worn patterned rim red stone apex

## **AIX LES BAINS**

France

silver scalloped rim stars on band