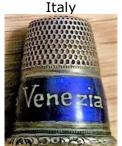

#### **VENEZIA.**

Italy

enamelled band on 935 silver **GABLER** green stone apex gilt lined

#### **VENEZIA**

Italy

enamelled band on 800 silver **GABLER** patterned rim handpainted

#### Venezia

Italy

enamelled silver Germany red or green stone apex

#### **VENEZIA**

enamelled band on silver **GABLER** patterned rim

#### **VENEZIA**

Italy

800 silver