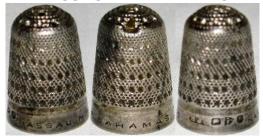

## **BAHAMAS**

sterling silver RAY NIMMO 2013

#### **NASSAU N.P. BAHAMAS**

sterling silver
H.J COOPER LTD (HJC)
Chester – 1900

N.P. lettering is for New Providence, the island on which Nassau is situated