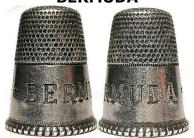

#### **BERMUDA**

sterling silver <u>HENRY GRIFFITH & SON</u> 'The Spa' Birmingham 1932

## **BERMUDA**

800 silver <u>GABLER</u> applied gilt stars patterned rim 1930s

## **BERMUDA**

silver beaded rim

## **BERMUDA**

brass

## **BERMUDA**

sterling <u>GABLER</u> enamelled lettering – gilt lining

## **BERMUDA**

enamelled sterling silver <u>DAVID ANDERSEN</u> stone apex