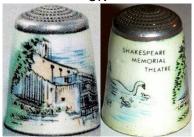

#### **SHAKESPEARE MEMORIAL THEATRE**

UK

enamelled sterling silver JAMES SWANN & SONS