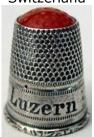

## LUZERN GRUSS AUS ...

Switzerland

800 silver
<u>GABLER</u>
patterned rim
gilt lined

## **LUZERN**

Switzerland

enamelled band on 800 silver GABLER

## **LUZERN**

Switzerland

enamelled 800 silver
LOTTHAMMER
turquoise or red stone apex

## **LUZERN**

Switzerland

800 silver
GABLER
red stone apex
patterned rim

## LUZERN

Switzerland

enamelled 925 silver JULIUS WENGERT