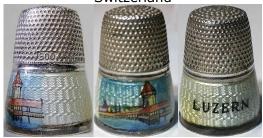

## LUZERN GRUSS AUS ...

Switzerland

800 silver
<u>GABLER</u>
patterned rim
gilt lined

## **LUZERN**

Switzerland

enamelled band on 800 silver GABLER

## **LUZERN**

Switzerland

enamelled 800 silver
LOTTHAMMER
turquoise or red stone apex

## **LUZERN**

Switzerland

800 silver
GABLER
red stone apex
patterned rim

## LUZERN

Switzerland

enamelled 925 silver JULIUS WENGERT