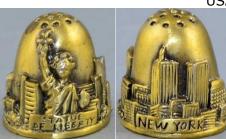

## **LIBERTY NEW YORK**

metal JAY JONSON INC

#### STATUE OF LIBERTY NEW YORK

gilt and silver metal

JAY JONSON INC