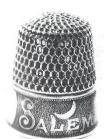

#### **SALEM 1692**

USA

Sterling KETCHAM & MCDOUGALL

## **SALEM 1692**

USA

Sterling WEBSTER COMPANY

Salo

Italy

enamelled band on silver <u>GABLER</u> stone apex