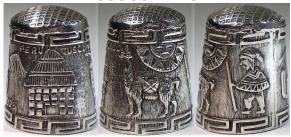

#### **MACCHU PICHU**

Peru

925 silver lettering upside down

## **MACCHU PICHU**

Peru

925 silver rope-like rim

#### **MACCHU PICHU PERU**

925 silver