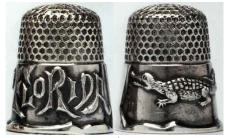

#### **CORDOBA**

Spain

800 silver

#### **CORDOBA**

Spain

silver lettering upside down between two rows of leaves  $$\operatorname{\underline{NP}}$$ 