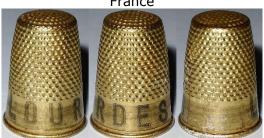

## **LOURDES**

France

brass **RUMP** 

#### **LOURDES**

silver PLUMONT LORILLON (PL)

#### **LOURDES**

silver patterned rim gilt lined 1890s

#### **LOURDES**

France

silver

#### **LOURDES**

France