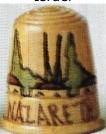

#### **NAZARETH**

Israel

Dutch handpainted olivewood

#### **NAZARETH**

Israel

silverplated with enamelled apex Siegfried Flitsch