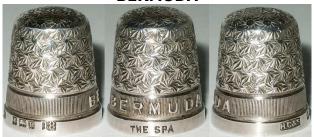

#### **BERMUDA**

sterling silver <u>HENRY GRIFFITH & SON</u> 'The Spa' Birmingham 1932