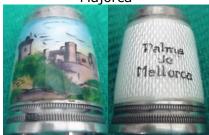

#### **PALMA DE MALLORCA**

Majorca

enamelled badge on silver Germany patterned rim

#### **Palma De Mallorca**

Majorca

enamelled 935 silver  $\underline{\mathsf{GABLER}}$ 