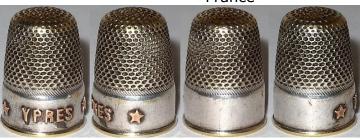

#### **YYPES**

France

metal
<u>USINES DE NAVARRE</u>
hand-applied copper lettering
applied copper stars