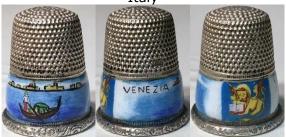

#### **VENEZIA.**

Italy

enamelled band on 935 silver **GABLER** green stone apex gilt lined

#### **VENEZIA**

Italy

enamelled band on 800 silver **GABLER** patterned rim handpainted

#### Venezia

Italy

enamelled silver Germany red or green stone apex

#### **VENEZIA**

enamelled band on silver **GABLER** patterned rim

#### **VENEZIA**

Italy

800 silver