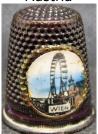

# WIEN

Austria

enamelled band on 800 silver

<u>GABLER</u>

patterned band

#### **WIEN**

Austria

enamelled band on silver lilac stone in apex patterned band

#### **WIEN**

Austria

Enamelled sic on metal <u>Settmacher</u>