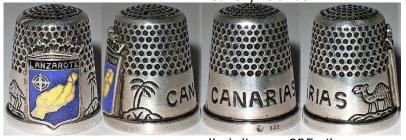

# LANZEROTE

Canary Islands

silver

#### **LANZEROTE**

Canary Islands

silver

#### **LANZEROTE CANARIAS**

Canary Islands

enamelled disc on 835 silver  $\underline{\text{GC}}$ 