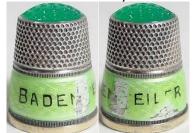

#### **BADEN WEILER**

Germany

enamelled band on silver

<u>GABLER</u>

green stone apex