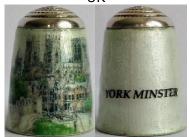

#### YORK MINSTER

UK

enamelled sterling silver JAMES SWANN & SONS

#### **YORK MINSTER**

UK

sterling silver RAY NIMMO 2013