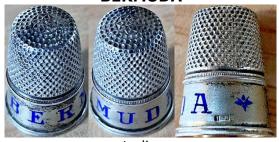

#### **BERMUDA**

sterling silver <u>HENRY GRIFFITH & SON</u> 'The Spa' Birmingham 1932