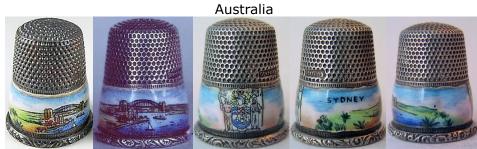

#### **BRISBANE**

Australia

sterling silver JAMES FENTON Birmingham 1909

#### **CANBERRA PARLIAMENT HOUSE**

Australia

enamelled band 925 on 'Sterling' <u>GABLER</u> patterned rim

enamelled silver carnelian stone apex

# **QUEENSLAND**

Australia

sterling silver
JAMES FENTON
Birmingham 1904

**RAPALLO** 

Italy

enamelled silver

Pto. Rico.

enamelling on copper

#### **SYDNEY**

enamelled band on 'Sterling' <u>GABLER</u> patterned rim handpainted 1930s