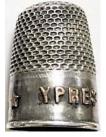

#### **YYPES**

France

metal
<u>USINES DE NAVARRE</u>
hand-applied copper lettering
applied copper stars