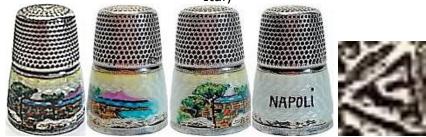

#### **NAPOLI**

Italy

enamelled band on silver

<u>GABLER</u>

patterned rim

#### **NAPOLI**

Italy

enamelled band on silver