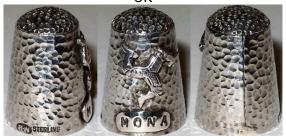

ERAN**

Italy



enamelled band on silver GABLER

#### **MERAN**

Italy



silver red stone apex patterned rim

#### **MEROK**

Norway



enamelled 925S NIELS ELVIK

#### **MEXICO**



copper

## **MEXICO**



alpaca with shell

#### **MIAMI BISCAYNE BAY FLORIDA**



Sterling
KETCHAM & MCDOUGALL
1880s

#### **MICHIGAN**

USA

no photo

Sterling SIMONS

#### **MICHIGAN GRAND HOTEL AUTO CAPITAL**



Sterling SIMONS

## **MILWAUKEE**



.800 silver red stone in apex patterned rim lettering is in a zigzag script

## **Minneapolis** USA



#### unmarked K&M 1880s

#### **MINNEAPOLIS**

USA

no photo

Sterling SIMONS

#### **MOBILE**

USA

no photo

Sterling
KETCHAM & MCDOUGALL
1880s

#### **MODERN LONDON SKYLINE**

UK



sterling silver
RAY NIMMO
2020
engraved by Keith A Rais

## **MONA**

UK



silver RAY NIMMO 2007

#### **Montana**

USA



sterling silver
TOM EDWARDS
gold nugget on apex

#### MORENU KYRENIA PARHOS NICOSIA FAM LARNACA LIMOSOL

Cyprus



silver

#### **MOCKBA** MOSCOW

Russia



handpainted wood

#### **MOUNT VERNON**

USA



sterling silver SIMONS

#### **MUNCHEN**

Germany



sterling RAY NIMMO 2010

#### **MUNICH**

Germany



enamelled 800 silver KARL-HEINZ PRANDL 1930s

#### **MURBACH**

France



Silver

#### **NAPOLI**

Italy



enamelled band on silver

<u>GABLER</u>

patterned rim

#### **NAPOLI**

Italy



enamelled band on silver

#### **NASSAU N.P. BAHAMAS**



sterling silver
H.J COOPER LTD (HJC)
Chester – 1900

N.P. lettering is for New Providence, the island on which Nassau is situated

#### **NATURAL BRIDGE DOUGLAS WYO**

USA



Sterling PAYE &