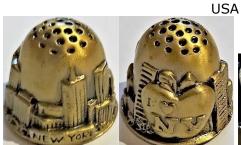

#### **NEW YORK BROOKLYN**

Sterling KETCHAM & MCDOUGALL 'PAT. SEP.21.81'

brass JAY JOSHUA INC