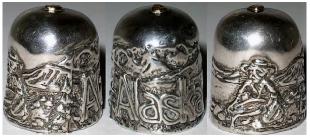

Two companies dominate: Ketcham & McDougall of New York and Gabler of Schorndorf Germany. Most of the German enamelled thimbles have stone apexes, making identification of more specific makers difficult.

So since the 1880s there have been thimbles made for tourists and whilst they still come there will be thimbles made into the 21st century.

Last update: 5 July 2024

Learn more about Placename thimbles from around the world

#### Adirondack Mts.

USA



Sterling
KETCHAM & MCDOUGALL
1900s

#### **AGIDIR**

Morocco



enamelling on metal flat apex

#### **AGIDIR**

Morocco



enamelling on metal

#### **AGIDIR**

Morocco



silver

#### **AIX-LES-BAINS**





silver worn patterned rim red stone apex

#### **AIX LES BAINS**

France



silver scalloped rim stars on band

#### Alaska

USA



sterling
TOM EDWARDS
gold nugget on apex

#### ALET LES BAINS France



silverplated brass
<u>USINES DE NAVARRE</u>
hand-applied copper lettering

#### **ALEXANDRIA VA**

USA



sterling TOM EDWARDS 2018

#### **ALTENBURG**

Germany



sterling RAY NIMMO 2010

#### **AMSTERDAM**

The Netherlands



935 silver <u>GABLER</u> moonstone apex

#### **ARCACHON**

France



silver patterned rim

#### **ARIZONA SAGUARO**



copper

#### **ARIZONA**



brass Netherlands

#### **ARMENIA**





silver

#### **ASHEVILLE N.C.**

**USA** 



unmarked K&M 1880s

#### ASHEVILLE N.C. SOUVENIR FROM ...

USA



Sterling <u>KETCHAM & MCDOUGALL</u> 1900s

#### **Aspen** USA



unmarked K&M 1880s

#### **ASTORE**

Pakistan



18ct gold England

#### **ATLANTIC CITY**

USA



black enamelled raised lettering o