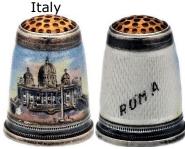

# Roma

enamelled 835 silver **GABLER** red stone apex

#### Roma

enamelled 835 silver **GABLER** red stone or golden apex handpainted

#### Roma

brass Toledo damascene