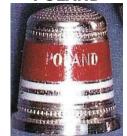

#### **POLAND**

enamelled sterling silver <u>JAMES SWANN & SON</u> Birmingham 1990