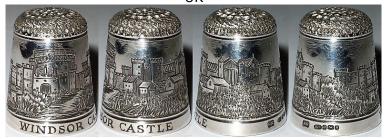

#### **WINDSOR CASTLE**

UK

sterling silver
RAY NIMMO
2020
engraved by Keith A Rais