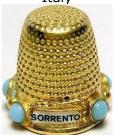

# **SORRENTO**

Italy

brass turquoise stones

#### **SORRENTO**

Brass coral stones with wirework and black coating