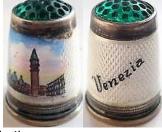

#### **VENEZIA.**

Italy

enamelled band on 935 silver **GABLER** green stone apex gilt lined

#### **VENEZIA**

Italy

enamelled band on 800 silver **GABLER** patterned rim handpainted

#### Venezia

Italy

enamelled silver Germany red or green stone apex

#### **VENEZIA**

enamelled band on silver **GABLER** patterned rim

#### **VENEZIA**

Italy

800 silver