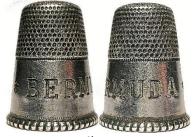

#### **BERMUDA**

sterling silver <u>HENRY GRIFFITH & SON</u> 'The Spa' Birmingham 1932