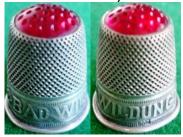

#### **BAD WILDUNGEN**

Germany

800 silver red stone apex

#### **BADEN WEILER**

Germany

enamelled band on silver

<u>GABLER</u>

green stone apex