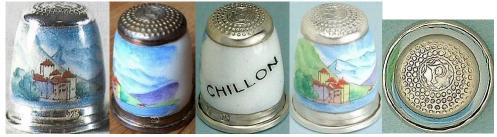

# Chillon

Switzerland

enamelled silver Germany green stone apex

#### **Chillon**

Switzerland

enamelled 925 silver KARL-HEINZ PRANDL 1930s