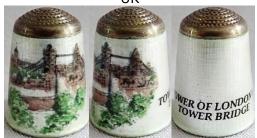

#### **TOWER OF LONDON TOWER BRIDGE**

UK

enamelled sterling silver JAMES SWANN & SONS 1989