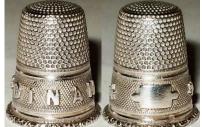

### **DINAN**

925 silver (boar's head) <u>LOUIS AVRILLIER</u> patterned rim 1900s