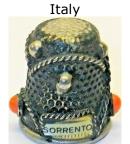

# **SORRENTO**

Italy

brass turquoise stones

#### **SORRENTO**

Brass coral stones with wirework and black coating