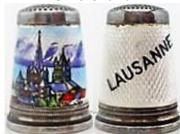

#### **LAUSANNE**

enamelled 935 silver
Germany
golden stone or red stone apex

#### **LAUSANNE**

Switzerland

enamelled 935 silver gilt lined