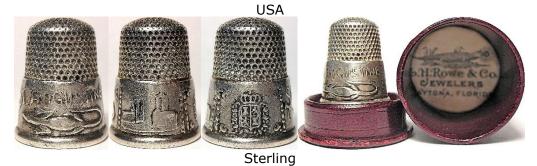

SCHWEIS**



sterling RAY NIMMO 2010

#### **SEMMERING**

Austria



800 silver
GABLER
applied stars on band
patterned rim

#### **SEVILLA**

Spain



enamelled silver <u>LOTTHAMMER</u> stone apex

#### S'GRAVENHAGE

Netherlands





enamelled 835 silver Germany blue- or moonstone apex 1900s

#### SHAKESPEARE MEMORIAL THEATRE

UK



enamelled sterling silver JAMES SWANN & SONS

#### **SHAKESPEARE'S HOUSE**

UK



enamelled sterling silver JAMES SWANN & SONS 1979

#### **SHAIBAH IRAQ**



silver Marsh Arab niello `1946'

# **SHEFFIELD**

UK



sterling silver RAY NIMMO 2013

# **SORRENTO**

Italy



brass turquoise stones

#### **SORRENTO**



Brass coral stones with wirework and black coating

# **SOUVENIR DE/FROM** ... see town or city

#### **SPRING LAKE N.J.**



#### **ST AUGUSTINE**



#### ST AUGUSTINE FLA.



Sterling
KETCHAM & MCDOUGALL
1880s

#### ST AUGUSTINE FLA. SETTLED 1565



Sterling
KETCHAM & MCDOUGALL
1880s

# ST AUGUSTINE FLORIDA SOUVENIR ... FORT MARION OLD CATHEDRAL OLD CITY GATE

Sterling KETCHAM & MCDOUGALL 'PAT. SEP.21.81'

#### **ST HUBERT**

France



metal top of an etui applied stars

#### St LOUIS

France



silver blue stone apex scalloped rim

# &T MALO



metal applied brass metal ermine tails

# St. Pitersburg

Russia



enamelling on silver

#### St. VALERY SURSOMME SOUVENIR DE ...

France



brass plaque on silver

#### STATUE OF LIBERTY NEW YORK

**USA** 



gilt and silver metal JAY JONSON INC

#### **STAVANGER**

Norway

no photo

925S silver

#### **STE BAUME**

France



metal
<u>USINES DE NAVARRE</u>
hand-applied copper lettering
appl