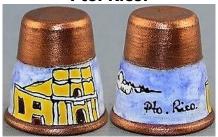

# **QUEENSLAND**

Australia

sterling silver
JAMES FENTON
Birmingham 1904

**RAPALLO** 

Italy

enamelled silver

Pto. Rico.

enamelling on copper