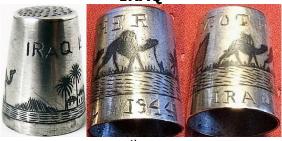

#### **IRAN**

silver Marsh Arab niello 'SYLVIA'

**IRAQ** 

silver Marsh Arab niello 'TO MOTHER' '1944' flat apex

#### **SHAIBAH IRAQ**

silver Marsh Arab niello `1946'