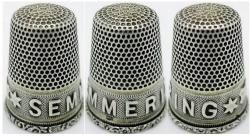

#### **SEMMERING**

Austria

800 silver
GABLER
applied stars on band
patterned rim