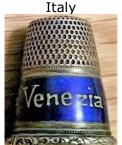

#### **VENEZIA.**

Italy

enamelled band on 935 silver **GABLER** green stone apex gilt lined

#### **VENEZIA**

Italy

enamelled band on 800 silver **GABLER** patterned rim handpainted

#### Venezia

Italy

enamelled silver Germany red or green stone apex

#### **VENEZIA**

enamelled band on silver **GABLER** patterned rim

#### **VENEZIA**

Italy

800 silver