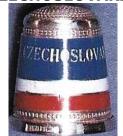

#### **CZECHOSLOVAKIA**

enamelled sterling silver <u>JAMES SWANN & SON</u> Birmingham 1990