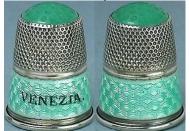

#### **VENEZIA.**

Italy

enamelled band on 935 silver **GABLER** green stone apex gilt lined

#### **VENEZIA**

Italy

enamelled band on 800 silver **GABLER** patterned rim handpainted

#### Venezia

Italy

enamelled silver Germany red or green stone apex

#### **VENEZIA**

enamelled band on silver **GABLER** patterned rim

#### **VENEZIA**

Italy

800 silver