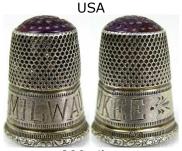

## **MILWAUKEE**

.800 silver red stone in apex patterned rim lettering is in a zigzag script