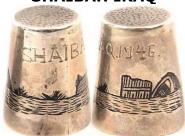

#### **IRAN**

silver Marsh Arab niello 'SYLVIA'

**IRAQ** 

silver Marsh Arab niello 'TO MOTHER' '1944' flat apex

#### **SHAIBAH IRAQ**

silver Marsh Arab niello `1946'