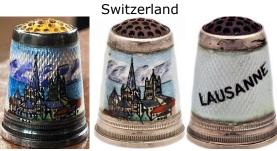

#### **LAUSANNE**

enamelled 935 silver
Germany
golden stone or red stone apex

#### **LAUSANNE**

Switzerland

enamelled 935 silver gilt lined