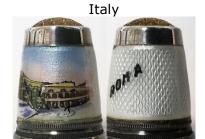

# Roma

enamelled 835 silver **GABLER** red stone apex

#### Roma

enamelled 835 silver **GABLER** red stone or golden apex handpainted

#### Roma

brass Toledo damascene