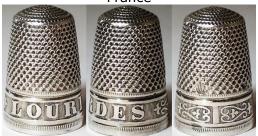

## **LOURDES**

France

brass **RUMP** 

#### **LOURDES**

silver PLUMONT LORILLON (PL)

#### **LOURDES**

silver patterned rim gilt lined 1890s

#### **LOURDES**

France

silver

#### **LOURDES**

France