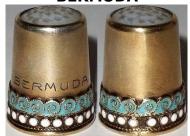

#### **BERMUDA**

800 silver <u>GABLER</u> applied gilt stars patterned rim 1930s