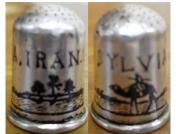

#### **IRAN**

silver Marsh Arab niello 'SYLVIA'

**IRAQ** 

silver Marsh Arab niello 'TO MOTHER' '1944' flat apex