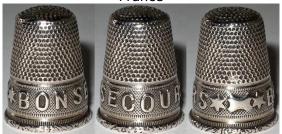

# **BONSECOURS**

France

800 silver

<u>GABLER</u>

applied stars
patterned rim