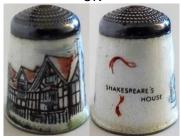

#### SHAKESPEARE MEMORIAL THEATRE

UK

enamelled sterling silver JAMES SWANN & SONS

#### **SHAKESPEARE'S HOUSE**

UK

enamelled sterling silver JAMES SWANN & SONS 1979