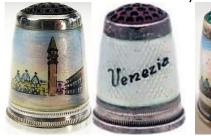

#### **VENEZIA.**

Italy

enamelled band on 935 silver **GABLER** green stone apex gilt lined

#### **VENEZIA**

Italy

enamelled band on 800 silver **GABLER** patterned rim handpainted

#### Venezia

Italy

enamelled silver Germany red or green stone apex

#### **VENEZIA**

enamelled band on silver **GABLER** patterned rim

#### **VENEZIA**

Italy

800 silver