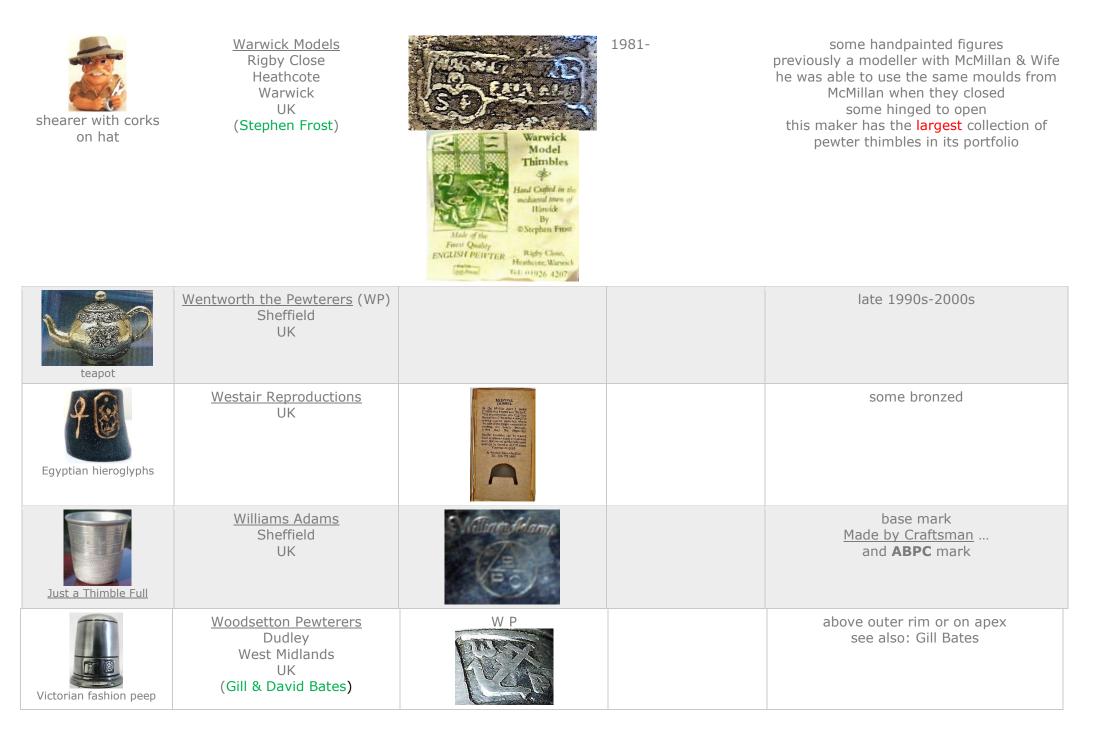

I have noticed many identical pewter thimbles – from differing manufacturers. This database hopes to link these sculptors thru their various paths. Warwick Model's Stephen Frost carried the moulds with him from McMillan & Wife (such a name from the early 80s wouldn't be used today?) when they closed. Many thimbles are articulated, some hinged, or having moving parts.