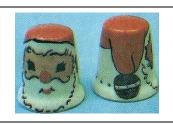

# **Sally** USA, handpainted bisque

**Christmas** [1983] santa limited to **3500** 

Christmas 1985 santa & toys