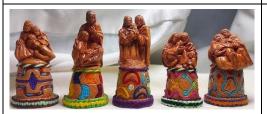

#### **Colleen Schroll Lampwork** (CMS) Chesapeake Bay, Maryland, USA, lampwork glass

**Blas Servin**Paraguay, visual storyteller in clay

| Christmas<br>undated<br>[2018]<br>three wise<br>men | Christmas<br>undated [2018]<br>nativity               |
|-----------------------------------------------------|-------------------------------------------------------|
| Christmas<br>undated<br>[2018]<br>shepherd          | Christmas<br>undated [2021]<br>Mary Joseph &<br>Jesus |

Christmas undated [2021] Mary Joseph & Jesus on colourful traditional bases

**Christmas** undated [2021] Mary Joseph & Jesus

Christmas undated [2021] Mary Joseph & Jesus

Christmas undated [2021] Mary Joseph & Jesus