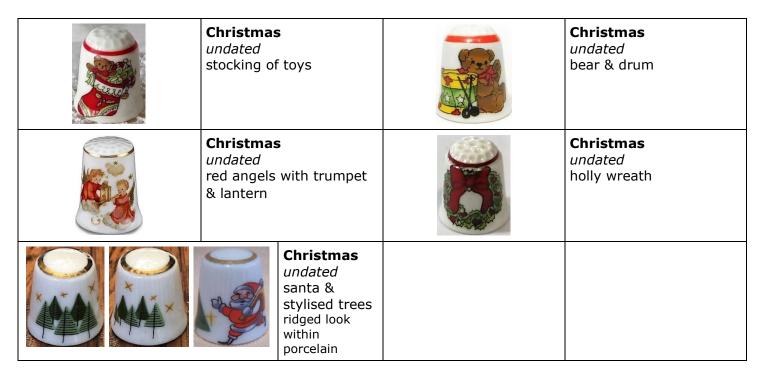

#### **Royal Worcester**

Worcester, England, fine bone china

see: Learn More About Thimbles for more on this thimble maker

**Christmas** *undated* handpainted holly 1870s

Christmas 1980 presents & the tree

Christmas 1983 couple on sled & holly trim

Christmas 1981 children & the tree & holly trim

**Christmas 1984** building a snowman & holly trim

Christmas 1982 skating couple & holly trim