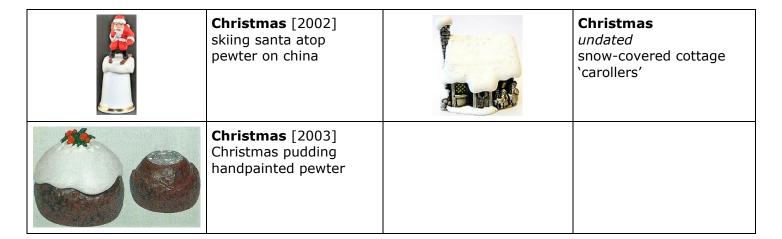

#### **Christmas** *undated* toboggining with bright candle

Christmas Undated church