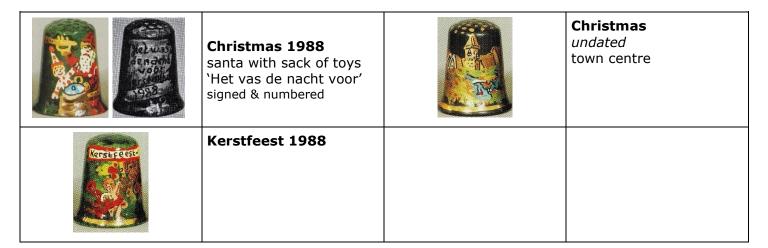

UK, china made by <u>Sutherland</u>

Last update: 12 January 2025



**Christmas**  *undated* Christmas rose & holly with Swarovski crystal

#### **Royal Worcester**

Worcester, England, fine bone china

see: Learn More About Thimbles for more on this thimble maker



**Christmas** *undated* handpainted holly 1870s





Christmas 1980 presents & the tree



Christmas 1983 couple on sled & holly trim



Christmas 1981 children & the tree & holly trim



**Christmas 1984** building a snowman & holly trim



Christmas 1982 skating couple & holly trim

# **JLS** handpainted porcelain



**Christmas 1981** holly

# **Sally** USA, handpainted bisque



**Christmas** [1983] santa limited to **3500** 



Christmas 1985 santa & toys

#### **Rinus Scheybeler**

Netherlands, handpainted porcelain



#### **Schmid**

West Germany, porcelain inspired by <u>Berta Hummel</u> names lettered inside each thimble – and dates are lettered in gold earlier thimbles are shaped

|            | Christmas 1978<br>Christmas hat<br>figural                                           |      | Christmas 1987<br>'Angelic gifts'     |
|------------|--------------------------------------------------------------------------------------|------|---------------------------------------|
|            | Christmas 1982<br>'The flower basket'                                                | 1988 | Christmas 1988<br>'Cheerful cherubs'  |
| 1983       | Christmas 1983<br>'Angelic messenger'                                                | 1989 | Christmas 1989<br>'Angelic musician'  |
| MEAN FREND | Christmas 1983 'S