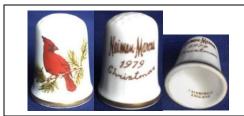

#### **Neiman-Marcus**

UK, china made by <u>Caverswall</u>

Christmas 1979 cardinal