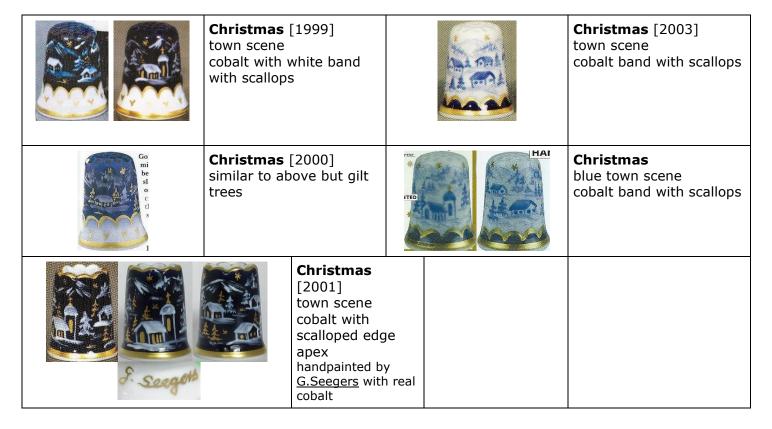

rry Christmas 1991 red ribbon & holly gold glitter on apex

#### Rani

# USA, bronzed pewter - figurals limited to **7500**

(I have seen these described as made by Shari ...)

| Noel 1984<br>girl caroller figural<br>gilt metal | Christmas<br>undated<br>tree  |
|--------------------------------------------------|-------------------------------|
| Christmas<br>undated<br>angel trumpeter          | Christmas<br>undated<br>santa |
| Christmas<br>undated<br>santa                    |                               |

#### Ranna

UK, fine bone china



# **Rawcliffe** USA, pewter



### **Regal Etruria**

UK, bone china



#### **Christmas** *undated* toboggining with bright candle



Christmas Undated church

#### **Reichenbach Porcelain**

Paderborn, Thüringen, Germany, handpainted porcelain



#### Reutter

 $\label{eq:Germany} \textbf{Germany, porcelain} \\ \textbf{Reutter thimbles for Christmas are NOT dated, so dates approximate} \\$ 

|       | Christmas [1996]<br>santa with sack