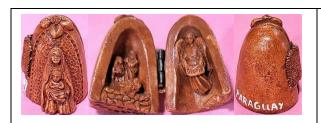

#### **Colleen Schroll Lampwork** (CMS) Chesapeake Bay, Maryland, USA, lampwork glass

**Blas Servin**Paraguay, visual storyteller in clay

| Christmas<br>undated<br>[2018]<br>three wise<br>men | Christmas<br>undated [2018]<br>nativity               |
|-----------------------------------------------------|-------------------------------------------------------|
| Christmas<br>undated<br>[2018]<br>shepherd          | Christmas<br>undated [2021]<br>Mary Joseph &<br>Jesus |

Christmas undated [2021] Mary Joseph & Jesus on colourful traditional bases

**Christmas** undated [2021] Mary Joseph & Jesus

Christmas undated [2021] Mary Joseph & Jesus

Christmas undated [2021] Mary Joseph & Jesus