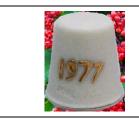

wn of Bethlehem on blue The Three Kings on blue



**Christmas 1984** reindeer on blue Christmas wreath on terracotta



Christmas 1989
Mary & child on blue
three wise men
bearing gifts on blue



**Christmas 1985** sleigh on blue Christmas stocking on pink



Christmas 1990
Mary & donkey on blue flight into Egypt on blue



Christmas 1985 [to conclude 1st series] gold star on black basalt



Christmas 1990 [to conclude 2nd series] gold dove of peace on black basalt

**Julius Wengert**Pforzheim, Germany, sterling silver



**Christmas** [1991] applied holly sprig

#### **Wentworth Pewterers**

Sheffield UK, handpainted pewter



**Christmas** [1997] santa figural in the chimney



**Christmas** [2006] snowman figural with broom

**Joel White**USA, handpainted bisque see also: <u>Joel</u>



Christmas 1977 date in gold



**Christmas 1980** bells date in gold



**Christmas 1978** holly wreath date in gold



Christmas 1982 church



Christmas 1979 partridge with & pine date in gold



Christmas 1984 angel with candle & star

## **A E Williams**

UK, pewter



**Merry Christmas** [2005] robins flanking Christmas pudding

**Woodsetton Peeps** (Gill & David Bates) Dudley, West Midlands, England, brass or copper, some lacquered

see: Learn More About Thimbles for more on this thimble maker

|                                       | Christmas Eve 1984                                                      | 2001                                    | Seasons Greetings<br>2001<br>peep: A Merry<br>Christmas<br>Dressing the tree            |
|---------------------------------------|---