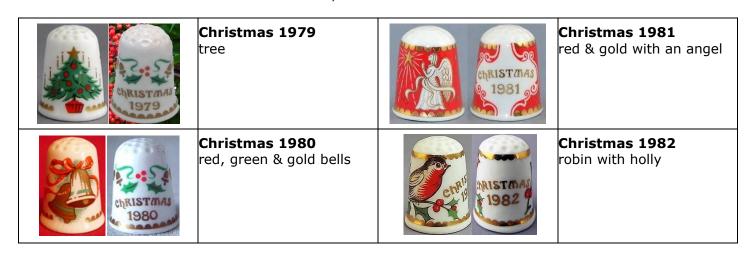

#### **Neiman-Marcus**

UK, china made by <u>Caverswall</u>

Christmas 1979 cardinal

#### **Nenthorn Studios**

Nenthorn, Scotland, blue pottery

see: Learn More About Thimbles for more on this thimble maker

**Christmas** [1985] santa figural atop b&w image

#### **Nicland**

USA, handpainted porcelain

**Christmas 1979** holly