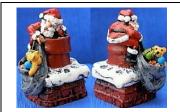

# USA, bronzed pewter - figurals limited to **7500**

(I have seen these described as made by Shari ...)

| Noel 1984<br>girl caroller figural<br>gilt metal | Christmas<br>undated<br>tree  |
|--------------------------------------------------|-------------------------------|
| Christmas<br>undated<br>angel trumpeter          | Christmas<br>undated<br>santa |
| Christmas<br>undated<br>santa                    |                               |