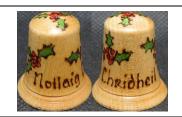

# **Eileen Palmer**Scotland, pyrographed maple

Nollaig Chridheil [2000] Gaelic

**Christmas** [2001] 'Star' talisman (good luck symbol) 'For safety and happiness'