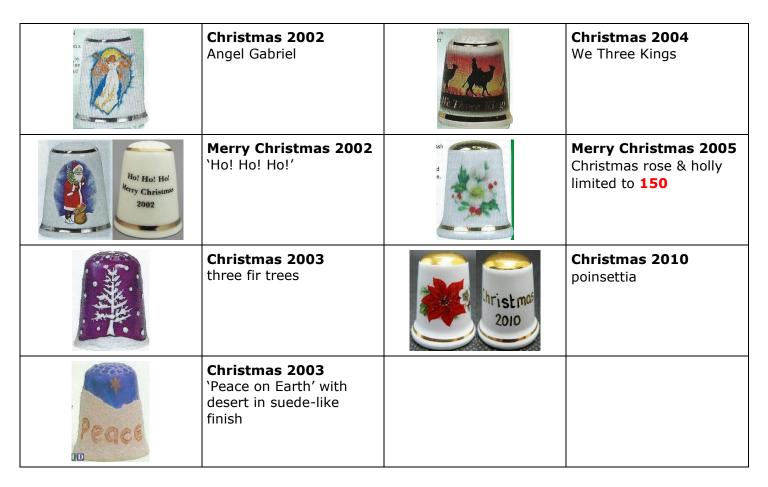

# Rachel Pugh Scotland, china also designed decals for The Thimble Guild

2003

| in to                        | Christmas 2000<br>Christmas rose & holly                        | nem                                                                                                                                                                                                                                                                                                                                                                                                                                                                                                                                                                                                                                                                                                                                                                                                                                                                                                                                                                                                                                                                                                                                                                                                                                                                                                                                                                                                                                                                                                                                                                                                                                                                                                                                                                                                                                                                                                                                                                                                                                                                                                                            | Christmas 2003<br>Mary & sheep in stable                |
|------------------------------|-----------------------------------------------------------------|--------------------------------------------------------------------------------------------------------------------------------------------------------------------------------------------------------------------------------------------------------------------------------------------------------------------------------------------------------------------------------------------------------------------------------------------------------------------------------------------------------------------------------------------------------------------------------------------------------------------------------------------------------------------------------------------------------------------------------------------------------------------------------------------------------------------------------------------------------------------------------------------------------------------------------------------------------------------------------------------------------------------------------------------------------------------------------------------------------------------------------------------------------------------------------------------------------------------------------------------------------------------------------------------------------------------------------------------------------------------------------------------------------------------------------------------------------------------------------------------------------------------------------------------------------------------------------------------------------------------------------------------------------------------------------------------------------------------------------------------------------------------------------------------------------------------------------------------------------------------------------------------------------------------------------------------------------------------------------------------------------------------------------------------------------------------------------------------------------------------------------|---------------------------------------------------------|
| The Millennis Christmas 2000 | The Millennium Christmas 2000 Mary & Joseph with baby in manger | The state of the s | Christmas 2003<br>Bethlehem & star                      |
| Manage Christma 1            | Merry Christmas 2001<br>children with sledges                   | to live to                                                                                                                                                                                                                                                                                                                                                                                                                                                                                                                                                                                                                                                                                                                                                                                                                                                                                                                                                                                                                                                                                                                                                                                                                                                                                                                                                                                                                                                                                                                                                                                                                                                                                                                                                                                                                                                                                                                                                                                                                                                                                                                     | Christmas 2003<br>Joseph & Mary on<br>donkey            |
| Morny Christma 3             | Merry Christmas 2001<br>Christmas rose                          | ONLY 60 STAR BUY                                                                                                                                                                                                                                                                                                                                                                                                                                                                                                                                                                                                                                                                                                                                                                                                                                                                                                                                                                                                                                                                                                                                                                                                                                                                                                                                                                                                                                                                                                                                                                                                                                                                                                                                                                                                                                                                                                                                                                                                                                                                                                               | Merry Christmas 2003<br>tartan wrapped gifts &<br>holly |