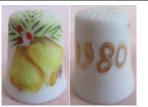

#### **Roba** (Dolores Robaczewski) USA, handpainted porcelain

|         | Christmas 1980<br>angel                   | Christmas 1983 candle limited to 2000 |
|---------|-------------------------------------------|---------------------------------------|
| Pops on | Christmas 1982<br>tree<br>limited to 2000 | Christmas<br>undated<br>santa         |
|         | Christmas<br>undated<br>teddy bear        |                                       |