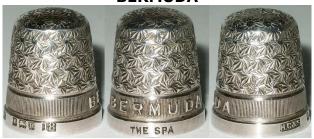

#### **BERMUDA**

sterling silver <u>HENRY GRIFFITH & SON</u> 'The Spa' Birmingham 1932