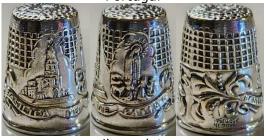

## **BASILICA DE FATIMA**

Portugal

silver-plate TOPAZIO

# BASILICA DE FATIMA RECORDACAO ...

Portugal

silver-plate TOPAZIO