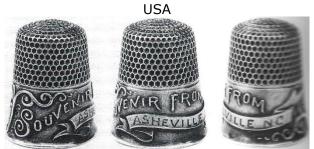

erned rim red stone apex

## **AIX LES BAINS**

France



silver scalloped rim stars on band

## Alaska

USA



sterling
TOM EDWARDS
gold nugget on apex

## **ALBUFEIRA** SOUVENIR DE PORTUGAL



silver-plate with enamelled badge  $\frac{\text{TOPAZIO}}{\text{TOPAZIO}}$ 

## ALET LES BAINS France



silverplated brass
<u>USINES DE NAVARRE</u>
hand-applied copper lettering

## **ALEXANDRIA VA**

**USA** 



sterling TOM EDWARDS 2018

#### **ALTENBURG**

Germany



sterling RAY NIMMO 2010

#### **AMSTERDAM**

The Netherlands



935 silver
GABLER
moonstone apex

## **ARCACHON**

France



silver patterned rim

## **ARIZONA SAGUARO**



copper

## **ARIZONA**



brass Netherlands

## **ARMENIA**





silver

## **ASHEVILLE N.C.**

USA



unmarked K&M 1880s

## ASHEVILLE N.C. SOUVENIR FROM ...



Sterling
KETCHAM & MCDOUGALL
1900s

# Aspen



unmarked K&M 1880s

## **ASTORE**

Pakistan



18ct gold England

## **ATLANTIC CITY**

USA



black enamelled raised lettering on sterling  $\underset{\text{b\&w photo}}{\underline{\text{SIMONS}}}$ 

## **ATLANTIC CITY**

USA



Sterling WEBSTER COMPANY

# **ATLANTIC CITY. NJ STEEL PIER**

**USA** 





Sterling <u>KETCHAM & MCDOUGALL</u> 1880s beaded rim

## **ATORA**

Ireland?



bog oak 1890s

#### **AUSTRIA**



lacquered brass <u>SETTMACHER</u>

## **AUSTRIA**



silverplated with enamelled apex Siegfried Flitsch

## **AVIGNON**

France



sterling silver RAY NIMMO

## **B-SCHANDAU**

Germany



sterling RAY NIMMO 2010

## **BAD HARZBURG**

Germany



800 silver
GABLER
red stone apex
patterned rim

## **BAD KISSINGEN**

Germany



silv