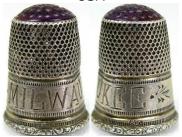

# **MILWAUKEE**

USA

.800 silver red stone in apex patterned rim lettering is in a zigzag script