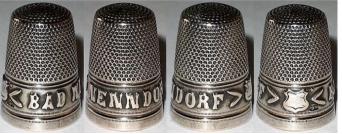

## **BAD HARZBURG**

Germany

800 silver
GABLER
red stone apex
patterned rim

## **BAD NENNDORF**

Germany

800 silver GABLER