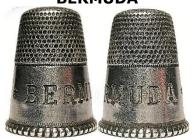

## **BERMUDA**

800 silver <u>GABLER</u> applied gilt stars patterned rim 1930s

## **BERMUDA**

silver beaded rim

## **BERMUDA**

brass

## **BERMUDA**

sterling <u>GABLER</u> enamelled lettering – gilt lining

## **BERMUDA**

enamelled sterling silver <u>DAVID ANDERSEN</u> stone apex