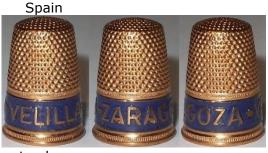

### ZARAGOZA VELILLA ...

tombac <u>SETTMACHER</u> various coloured painted bands