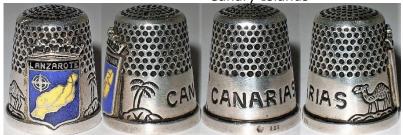

# **LANZEROTE CANARIAS**

Canary Islands

enamelled disc on 835 silver  $\underline{GC}$ 

## **FUERTEVENTURA CANARIAS**

Canary Islands

enamelled disc on 835 silver  $\underline{GC}$ 