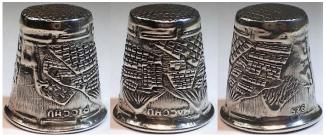

### **MACCHU PICHU**

Peru

925 silver lettering upside down

# **MACCHU PICHU**

Peru

925 silver rope-like rim

### **MACCHU PICHU PERU**

925 silver