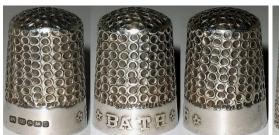

**

Germany



800 silver GABLER

## **BAD WILDUNGEN**

Germany



800 silver red stone apex

## **BADEN WEILER**

Germany



enamelled band on silver

<u>GABLER</u>

green stone apex

## **BAHAMAS**



sterling silver RAY NIMMO 2013

## **BAHREIN**



silver '1938' flat apex

# **BALI**

Indonesia



silver metal

# **BALMORAL CASTLE**



silverplated with enamelled plaque Siegfried Flitsch

## **BARCELONA**

Spain



enamelled 835 silver

<u>GABLER</u>

stone apex

## **BARCELONA**

Spain



brass

# Barcelona

Spain



enamelled silver GABLER

## **BARCELONA**

Spain



brass Toledo damascene

## **BARMOUTH**

UK



sterling RAY NIMMO 2010

## **BASILICA DE FATIMA**

Portugal



silver-plate TOPAZIO

# BASILICA DE FATIMA RECORDACAO ...

Portugal



silver-plate TOPAZIO

## **BATH** UK









sterling silver RAY NIMMO 2013/2014/2020

## **BELAGIO**

Italy



enamelled silver-plate

## **BENALDEMENA**

Spain



wood

## Berchtesgaten

Germany



silver mauve stone apex patterned rim

## **BERLIN**

Germany



800 silver
GABLER
golden stone apex

## Berlin

Germany



enamelled 835 silver

<u>GABLER</u>

moonstone apex

#### **BERLIN**

Germany



sterling RAY NIMMO 2010

## **BERLIN**

Germany



silverplated with enamelled plaque Siegfried Flitsch

## **BERLIN**

Germany



silverplated with enamelled plaque <u>Siegfried Flitsch</u>

#### **BERMUDA**



sterling silver <u>HENRY GRIFFITH & SON</u> 'The Spa' Birmingham 1932

## **BERMUDA**



800 silver <u>GABLER</u> applied gilt stars patterned rim 1930s

## **BERMUDA**



silver beaded rim

## **BERMUDA**



brass

## *