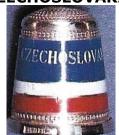

## **CZECHOSLOVAKIA**

enamelled sterling silver <u>JAMES SWANN & SON</u> Birmingham 1990