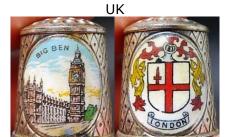

## **BIG BEN LONDON**

silverplated with enamelled plaques <u>Siegfried Flitsch</u>