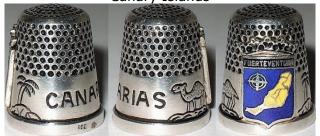

## **FUERTEVENTURA CANARIAS**

Canary Islands

enamelled disc on 835 silver  $\underline{GC}$ 