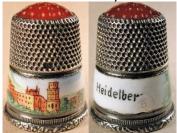

### **HEIDELBERG**

Germany

enamelled band on silver

<u>GABLER</u>

patterned rim