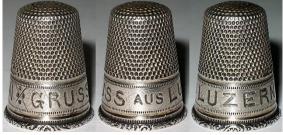

# LUZERN GRUSS AUS ...

Switzerland

800 silver
GABLER
patterned rim
gilt lined

### **LUZERN**

Switzerland

enamelled band on 800 silver GABLER

### **LUZERN**

Switzerland

enamelled 800 silver
<u>LOTTHAMMER</u>
turquoise or red stone apex

#### **LUZERN**

Switzerland

800 silver
GABLER
red stone apex
patterned rim

### **LUZERN**

Switzerland

enamelled 925 silver JULIUS WENGERT