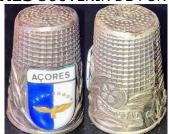

# **AÇORES** SOUVENIR DE PORTUGAL

silver-plate with enamelled badge  $\underline{\mathsf{TOPAZIO}}$ 