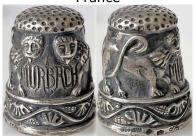

CO**



alpaca with shell

# **MIAMI BISCAYNE BAY FLORIDA**



Sterling KETCHAM & MCDOUGALL 1880s

# **MICHIGAN GRAND HOTEL AUTO CAPITAL**



Sterling SIMONS

# **MILWAUKEE**

USA



.800 silver red stone in apex patterned rim lettering is in a zigzag script

# Minneapolis

USĀ



unmarked K&M 1880s

### **MONA**

UK



silver RAY NIMMO 2007

### **MONACO**



enamelled gifts by Princess Grace for her guests

### **Montana** USA



sterling silver
TOM EDWARDS
gold nugget on apex

# MORENU KYRENIA PARHOS NICOSIA FAM LARNACA LIMOSOL

Cyprus



silver

# **MOCKBA** MOSCOW

Russia



handpainted wood

# **MOUNT VERNON**



sterling silver SIMONS

### **MUNCHEN**

Germany



sterling RAY NIMMO 2010

### **MUNICH**

Germany



enamelled 800 silver KARL-HEINZ PRANDL 1930s

# **MURBACH**

France



Silver

# N.D. DE HAL (Notre Dame)

Belgium



metal brass lettering

# N.D.de LA GARDE (N.D= Notre Dame)

France



brass

# N.D. DE LOURDES SOUVENIR

France



L: silver - R: silver gilt

# **NAPOLI**

Italy



enamelled band on silver GABLER patterned rim

### **NAPOLI**

Italy



enamelled band on silver

### **NASSAU N.P. BAHAMAS**



sterling silver
H.J COOPER LTD (HJC)
Chester – 1900

N.P. lettering is for New Providence, the island on which Nassau is situated

### **NATURAL BRIDGE DOUGLAS WYO**

**USA** 



Sterling PAYE & BARKER

#### **NAZARETH**

Israel



Dutch handpainted olivewood

### **NAZARETH**

Israel



silverplated with enamelled apex Siegfried Flitsch

### **NEPAL**



silver beaded rim

# **Neuschwanstein Castle**

Germany



14ct gold <u>MARTIN MAYER</u> engraving