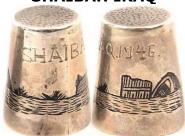

### **IRAQ**

silver Marsh Arab niello 'TO MOTHER' '1944' flat apex

# **SHAIBAH IRAQ**

silver Marsh Arab niello `1946'