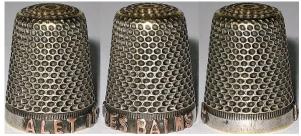

## **AIX-LES-BAINS**

silver worn patterned rim red stone apex

## **AIX LES BAINS**

France

silver scalloped rim stars on band