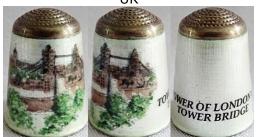

### **LONDON TOWER BRIDGE**

UK

enamelled sterling silver JAMES SWANN & SONS 1976

# **TOWER OF LONDON TOWER BRIDGE**

UK

enamelled sterling silver JAMES SWANN & SONS 1989