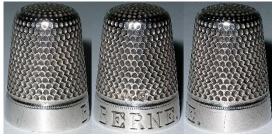

stone apex patterned rim

## **BERLIN**

Germany



800 silver
GABLER
golden stone apex

## Berlin

Germany



enamelled 835 silver

<u>GABLER</u>

moonstone apex

#### **BERLIN**

Germany



sterling RAY NIMMO 2010

## **BERLIN**

Germany



silverplated with enamelled plaque Siegfried Flitsch

## **BERLIN**

Germany



silverplated with enamelled plaque <u>Siegfried Flitsch</u>

#### **BERMUDA**



sterling silver <u>HENRY GRIFFITH & SON</u> 'The Spa' Birmingham 1932

## **BERMUDA**



800 silver <u>GABLER</u> applied gilt stars patterned rim 1930s

## **BERMUDA**



silver beaded rim

## **BERMUDA**



brass

## **BERMUDA**



sterling <u>GABLER</u> enamelled lettering – gilt lining

## **BERMUDA**



enamelled sterling silver <u>DAVID ANDERSEN</u> stone apex

#### BERNE.

Switzerland



silver GABLER

## **BETHLEHEM**

Israel





Sterling
JAMES (HAGOP) DEMIRJIAN

## **BIG BEN LONDON**



silverplated with enamelled plaques <u>Siegfried Flitsch</u>

## **BLARNEY**

Ireland



bog oak name lettered upside down 19<sup>th</sup> century

#### **BOCHUM**

Germany



sterling RAY NIMMO 2010

## **BONSECOURS**

France



800 silver

<u>GABLER</u>

applied stars
patterned rim

## **BOURBOULE**

France



silver patterned rim 1880s

## **BRANKENBERGHE**

Belgium



800 silver
GABLER
patterned rim
gilt lined

## **BRISBANE**

Australia



sterling silver

JAMES FENTON

Birmingham 1909

## **BRUXELLES**



silverplated with enamelled plaques Siegfried Flitsch

## **BUCKINGHAM PALACE**

UK



enamelled sterling silver JAMES SWANN & SONS

## **Bucyrus O**

ŪSA



unmarked K&M 1880s