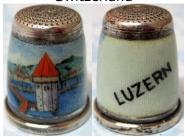

# LUZERN GRUSS AUS ...

Switzerland

800 silver
GABLER
patterned rim
gilt lined

### **LUZERN**

Switzerland

enamelled band on 800 silver GABLER

### **LUZERN**

Switzerland

enamelled 800 silver
<u>LOTTHAMMER</u>
turquoise or red stone apex

#### **LUZERN**

Switzerland

800 silver
GABLER
red stone apex
patterned rim

### **LUZERN**

Switzerland

enamelled 925 silver JULIUS WENGERT