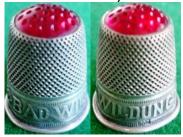

## **BAD WILDUNGEN**

Germany

800 silver red stone apex

### **WILDBAD**

Germany

enamelled band on silver

<u>GABLER</u>

black stone apex