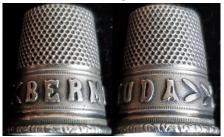

## **BERMUDA**

800 silver <u>GABLER</u> applied gilt stars patterned rim 1930s

## **BERMUDA**

silver beaded rim

## **BERMUDA**

brass

## **BERMUDA**

sterling <u>GABLER</u> enamelled lettering – gilt lining

## **BERMUDA**

enamelled sterling silver <u>DAVID ANDERSEN</u> stone apex