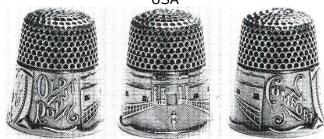

# **OLD POINT COMFORT**

Sterling
<a href="KETCHAM & MCDOUGALL">KETCHAM & MCDOUGALL</a>
'PAT. SEP.21.81'