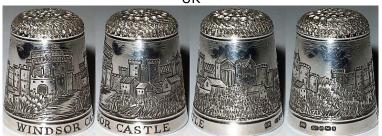

### **WINDSOR CASTLE**

UK

sterling silver
RAY NIMMO
2020
engraved by Keith A Rais