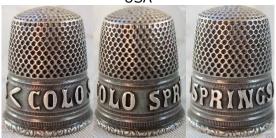

## **COLO SPRINGS**

USA

800 sterling <u>GABLER</u> pattered rim

# Colorado Springs COLO. USA

Silver unmarked K&M 1880s