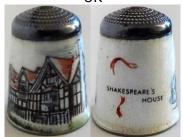

### SHAKESPEARE MEMORIAL THEATRE

UK

enamelled sterling silver JAMES SWANN & SONS

### **SHAKESPEARE'S HOUSE**

UK

enamelled sterling silver JAMES SWANN & SONS 1979