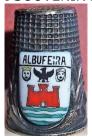

## **ALBUFEIRA** SOUVENIR DE PORTUGAL

silver-plate with enamelled badge  $\frac{\text{TOPAZIO}}{\text{TOPAZIO}}$ 