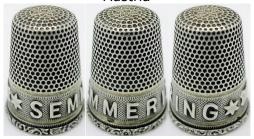

### **SEMMERING**

Austria

800 silver
GABLER
applied stars on band
patterned rim