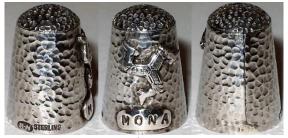

u> patterned rim

# MAROC



metal

# **MAROC**



enamelling on metal flat apex

# Martinique

France



metal applied brass shamrocks

# **MENAGGIO**

Italy



silver black stone apex patterned rim

# **MERAN**

Italy



enamelled band on silver GABLER

# **MERAN**

Italy



silver red stone apex patterned rim

### **MEROK**

Norway



enamelled 925S NIELS ELVIK

# **MEXICO**



copper

# **MEXICO**



alpaca with shell

# **MEXICO**



alpaca with panels of shell

# **MEXICO**



alpaca with shell

# **MIAMI BISCAYNE BAY FLORIDA**



Sterling KETCHAM & MCDOUGALL 1880s

# **MICHIGAN GRAND HOTEL AUTO CAPITAL**



Sterling SIMONS

# **MILWAUKEE**

USA



.800 silver red stone in apex patterned rim lettering is in a zigzag script

# Minneapolis

USĀ



unmarked K&M 1880s

### **MONA**

UK



silver RAY NIMMO 2007

### **MONACO**



enamelled gifts by Princess Grace for her guests

### **Montana** USA



sterling silver
TOM EDWARDS
gold nugget on apex

# MORENU KYRENIA PARHOS NICOSIA FAM LARNACA LIMOSOL

Cyprus



silver

# **MOCKBA** MOSCOW

Russia



handpainted wood

# **MOUNT VERNON**



sterling silver SIMONS

### **MUNCHEN**

Germany



sterling RAY NIMMO 2010

### **MUNICH**

Germany



enamelled 800 silver KARL-HEINZ PRANDL 1930s

# **MURBACH**

France



Silver

# N.D. DE HAL (Notre Dame)

Belgium



metal brass lettering

# N.D.de LA GARDE (N.D= Notre Dame)

France



brass

# N.D. DE LOURDES SOUVENIR

France



L: silver - R: silver gilt

# **NAPOLI**

Italy



enamelled band on silver GABLER patterned rim

### **NAPOLI**

Italy



enamelled band on silver

### **N