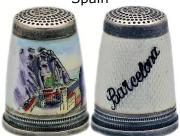

## **BARCELONA**

Spain

enamelled 835 silver

<u>GABLER</u>

stone apex

## **BARCELONA**

Spain

brass

# Barcelona

Spain

enamelled silver GABLER

## **BARCELONA**

Spain

brass Toledo damascene