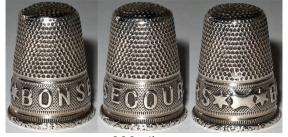

## **BONSECOURS**

France

800 silver

<u>GABLER</u>

applied stars
patterned rim