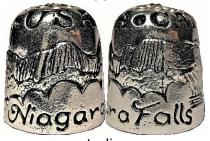

### **NIAGARA FALLS**

**USA** 

Sterling KETCHAM & MCDOUGALL 'PAT. SEP.21.81'

### **Niagara Falls**

USA

sterling
<u>TOM EDWARDS</u>
gold nugget on apex

# Niagara Falls

sterling
<u>SIMONS</u>
engraving by Keith Raes\_
TCI 2016 convention auction