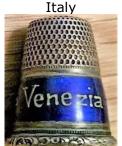

### **VENEZIA.**

Italy

enamelled band on 935 silver **GABLER** green stone apex gilt lined

### **VENEZIA**

Italy

enamelled band on 800 silver **GABLER** patterned rim handpainted

### **VENEZIA**

enamelled band on silver **GABLER** patterned rim