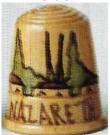

#### **NAZARETH**

Israel

Dutch handpainted olivewood

### **NAZARETH**

Israel

silverplated with enamelled apex Siegfried Flitsch