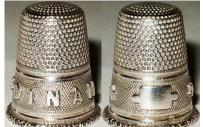

## **DINAN**

925 silver (boar's head) <u>LOUIS AVRILLIER</u> patterned rim 1900s