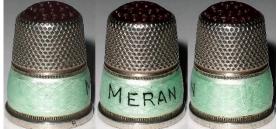

# **MERAN**

Italy

enamelled band on silver GABLER

# **MERAN**

Italy

silver red stone apex patterned rim