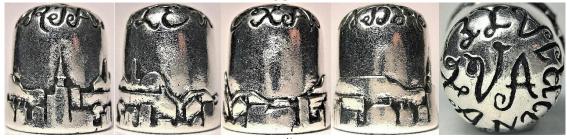

#### **STE BAUME**

France

metal
<u>USINES DE NAVARRE</u>
hand-applied copper lettering
applied copper stars 1890s
b&w photo