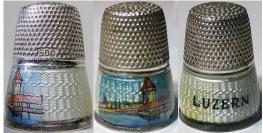

# LUZERN GRUSS AUS ...

Switzerland

800 silver
GABLER
patterned rim
gilt lined

### **LUZERN**

Switzerland

enamelled band on 800 silver GABLER

### **LUZERN**

Switzerland

enamelled 800 silver
<u>LOTTHAMMER</u>
turquoise or red stone apex

#### **LUZERN**

Switzerland

800 silver
GABLER
red stone apex
patterned rim

### **LUZERN**

Switzerland

enamelled 925 silver JULIUS WENGERT