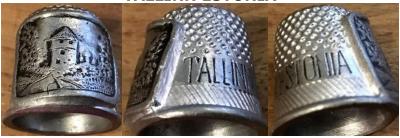

### **TALLINN**

enamelled band on silver Germany 1900s

# **TALLINN ESTONIA**

metal