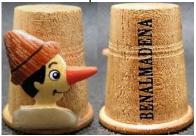

enamelled band on silver

<u>GABLER</u>

green stone apex

## **BAHAMAS**



sterling silver RAY NIMMO 2013

## **BAHREIN**



silver '1938' flat apex

# **BALI**

Indonesia



silver metal

# **BALMORAL CASTLE**



silverplated with enamelled plaque Siegfried Flitsch

## **BARCELONA**

Spain



enamelled 835 silver

<u>GABLER</u>

stone apex

## **BARCELONA**

Spain



brass

# Barcelona

Spain



enamelled silver GABLER

## **BARCELONA**

Spain



brass Toledo damascene

## **BARMOUTH**

UK



sterling RAY NIMMO 2010

## **BASILICA DE FATIMA**

Portugal



silver-plate TOPAZIO

# BASILICA DE FATIMA RECORDACAO ...

Portugal



silver-plate TOPAZIO

## **BATH** UK









sterling silver RAY NIMMO 2013/2014/2020

## **BELAGIO**

Italy



enamelled silver-plate

## **BENALDEMENA**

Spain



wood

## Berchtesgaten

Germany



silver mauve stone apex patterned rim

## **BERLIN**

Germany



800 silver
GABLER
golden stone apex

## Berlin

Germany



enamelled 835 silver

<u>GABLER</u>

moonstone apex

#### **BERLIN**

Germany



sterling RAY NIMMO 2010

## **BERLIN**

Germany



silverplated with enamelled plaque Siegfried Flitsch

## **BERLIN**

Germany



silverplated with enamelled plaque <u>Siegfried Flitsch</u>

#### **BERMUDA**



sterling silver <u>HENRY GRIFFITH & SON</u> 'The Spa' Birmingham 1932

## **BERMUDA**



800 silver <u>GABLER</u> applied gilt stars patterned rim 1930s

## **BERMUDA**



silver beaded rim

## **BERMUDA**



brass

## **BERMUDA**



sterling <u>GABLER</u> enamelled lettering – gilt lining

## **BERMUDA**



enamelled sterling silver <u>DAVID A