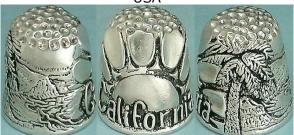

## **California**

USA

925 silver **TOM EDWARDS** `1992'

## **CALIFORNIA**

USA

sterling
TOM EDWARDS
gold nugget on apex