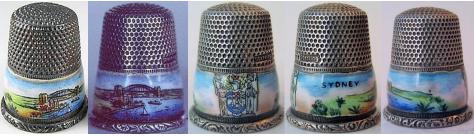

# **SYDNEY**

Australia

enamelled band on 'Sterling'

<u>GABLER</u>

patterned rim

handpainted

1930s