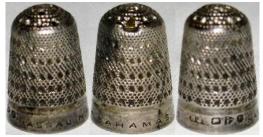

7

### **MONACO**



enamelled gifts by Princess Grace for her guests

### **Montana** USA



sterling silver
TOM EDWARDS
gold nugget on apex

# MORENU KYRENIA PARHOS NICOSIA FAM LARNACA LIMOSOL

Cyprus



silver

# **MOCKBA** MOSCOW

Russia



handpainted wood

# **MOUNT VERNON**



sterling silver SIMONS

### **MUNCHEN**

Germany



sterling RAY NIMMO 2010

### **MUNICH**

Germany



enamelled 800 silver KARL-HEINZ PRANDL 1930s

# **MURBACH**

France



Silver

# N.D. DE HAL (Notre Dame)

Belgium



metal brass lettering

# N.D.de LA GARDE (N.D= Notre Dame)

France



brass

# N.D. DE LOURDES SOUVENIR

France



L: silver - R: silver gilt

# **NAPOLI**

Italy



enamelled band on silver GABLER patterned rim

### **NAPOLI**

Italy



enamelled band on silver

### **NASSAU N.P. BAHAMAS**



sterling silver
H.J COOPER LTD (HJC)
Chester – 1900

N.P. lettering is for New Providence, the island on which Nassau is situated

### **NATURAL BRIDGE DOUGLAS WYO**

**USA** 



Sterling PAYE & BARKER

#### **NAZARETH**

Israel



Dutch handpainted olivewood

### **NAZARETH**

Israel



silverplated with enamelled apex Siegfried Flitsch

### **NEPAL**



silver beaded rim

# **Neuschwanstein Castle**

Germany



14ct gold <u>MARTIN MAYER</u> engraving Keith A Raes

# **NEW JERSEY**

**USA** 



sterling silver

# **NEW YORK**



sterling silver

### **NEW YORK**

USA



sterling silver
<u>SIMONS</u>
2020
engraved by Keith A Rais

# **NEW YORK BROOKLYN**

USA



Sterling
KETCHAM & MCDOUGALL
'PAT. SEP.21.81'

# NEW YORK I NY

**USA** 





brass JAY JOSHUA INC

### **NEWARK NJ**



black