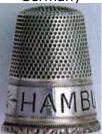

# **HAMBURG**

Germany

800 silver
GABLER
patterned rim

# **HAMBURG**

Germany

sterling RAY NIMMO 2010

## **D HAMBURG**

Germany

800 silver
GABLER
patterned rim
black stone apex