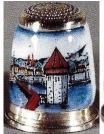

# LUZERN GRUSS AUS ...

Switzerland

800 silver
GABLER
patterned rim
gilt lined

### **LUZERN**

Switzerland

enamelled band on 800 silver GABLER

### **LUZERN**

Switzerland

enamelled 800 silver
<u>LOTTHAMMER</u>
turquoise or red stone apex

#### **LUZERN**

Switzerland

800 silver
GABLER
red stone apex
patterned rim

### **LUZERN**

Switzerland

enamelled 925 silver JULIUS WENGERT