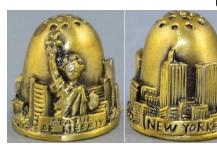

# **NEW YORK**

sterling silver

### **NEW YORK**

USA

sterling silver
<u>SIMONS</u>
2020
engraved by Keith A Rais