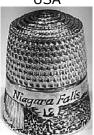

### **NIAGARA FALLS**

**USA** 

Sterling KETCHAM & MCDOUGALL 'PAT. SEP.21.81'

### **Niagara Falls**

USA

sterling
<u>TOM EDWARDS</u>
gold nugget on apex

# Niagara Falls

sterling
<u>SIMONS</u>
engraving by Keith Raes\_
TCI 2016 convention auction