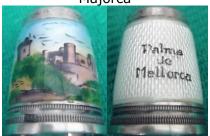

# **PALMA DE MALLORCA**

Majorca

enamelled badge on silver Germany patterned rim

# Palma De Mallorca

Majorca

enamelled 935 silver GABLER