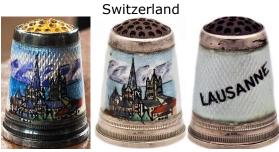

### **LAUSANNE**

enamelled 935 silver
Germany
golden stone or red stone apex

### **LAUSANNE**

Switzerland

enamelled 935 silver gilt lined