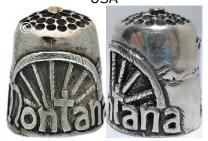

plied brass shamrocks

# **MENAGGIO**

Italy



silver black stone apex patterned rim

# **MERAN**

Italy



enamelled band on silver GABLER

# **MERAN**

Italy



silver red stone apex patterned rim

### **MEROK**

Norway



enamelled 925S NIELS ELVIK

# **MEXICO**



copper

# **MEXICO**



alpaca with shell

# **MEXICO**



alpaca with panels of shell

# **MEXICO**



alpaca with shell

# **MIAMI BISCAYNE BAY FLORIDA**



Sterling KETCHAM & MCDOUGALL 1880s

# **MICHIGAN GRAND HOTEL AUTO CAPITAL**



Sterling SIMONS

# **MILWAUKEE**

USA



.800 silver red stone in apex patterned rim lettering is in a zigzag script

# Minneapolis

USĀ



unmarked K&M 1880s

### **MONA**

UK



silver RAY NIMMO 2007

### **MONACO**



enamelled gifts by Princess Grace for her guests

### **Montana** USA



sterling silver
TOM EDWARDS
gold nugget on apex

# MORENU KYRENIA PARHOS NICOSIA FAM LARNACA LIMOSOL

Cyprus



silver

# **MOCKBA** MOSCOW

Russia



handpainted wood

# **MOUNT VERNON**



sterling silver SIMONS

### **MUNCHEN**

Germany



sterling RAY NIMMO 2010

### **MUNICH**

Germany



enamelled 800 silver KARL-HEINZ PRANDL 1930s

# **MURBACH**

France



Silver

# N.D. DE HAL (Notre Dame)

Belgium



metal brass lettering

# N.D.de LA GARDE (N.D= Notre Dame)

France



brass

# N.D. DE LOURDES SOUVENIR

France



L: silver - R: silver gilt

# **NAPOLI**

Italy



enamelled band on silver GABLER patterned rim

### **NAPOLI**

Italy



enamelled band on silver

### **NASSAU N.P. BAHAMAS**



sterling silver
H.J COOPER LTD (HJC)
Chester – 1900

N.P. lettering is for New Providence,