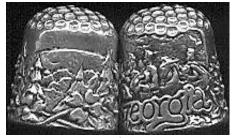

### Georgia

USĀ

sterling
TOM EDWARDS
gold nugget on apex

### **GEORGIA**

USA

sterling silver