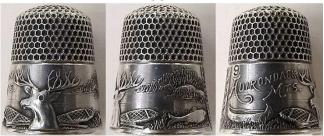

States and Europe.

I have used the lists and photos from Gay Ann Rogers and Estelle Zalkin. Both these books were written over 30 years ago but as their thimbles are not modern creations, there has been little change since then.

Two companies dominate: Ketcham & McDougall of New York and Gabler of Schorndorf Germany. Most of the German enamelled thimbles have stone apexes, making identification of more specific makers difficult.

So since the 1880s there have been thimbles made for tourists and whilst they still come there will be thimbles made into the 21st century.

Last update: 15 April 2025

Learn more about Placename thimbles from around the world

# **AÇORES** SOUVENIR DE PORTUGAL



silver-plate with enamelled badge  $\underline{\mathsf{TOPAZIO}}$ 

## Adirondack Mts.

**USA** 



Sterling <u>KETCHAM & MCDOUGALL</u> 1900s

## **AGIDIR**

Morocco



enamelling on metal flat apex

## **AGIDIR**

Morocco



enamelling on metal

## **AGIDIR**

Morocco



silver

## **AIX-LES-BAINS**



silver worn patterned rim red stone apex

## **AIX LES BAINS**

France



silver scalloped rim stars on band

## Alaska

USA



sterling
TOM EDWARDS
gold nugget on apex

## **ALBUFEIRA** SOUVENIR DE PORTUGAL



silver-plate with enamelled badge  $\frac{\text{TOPAZIO}}{\text{TOPAZIO}}$ 

## ALET LES BAINS France



silverplated brass
<u>USINES DE NAVARRE</u>
hand-applied copper lettering

## **ALEXANDRIA VA**

**USA** 



sterling TOM EDWARDS 2018

#### **ALTENBURG**

Germany



sterling RAY NIMMO 2010

#### **AMSTERDAM**

The Netherlands



935 silver
GABLER
moonstone apex

## **ARCACHO