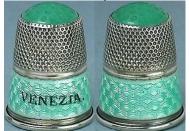

### **VENEZIA.**

Italy

enamelled band on 935 silver **GABLER** green stone apex gilt lined

### **VENEZIA**

Italy

enamelled band on 800 silver **GABLER** patterned rim handpainted

### Venezia

Italy

enamelled silver Germany red or green stone apex

### **VENEZIA**

enamelled band on silver **GABLER** patterned rim

# **VENEZIA**

Italy

800 silver