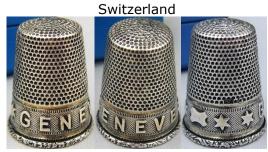

### **GENEVE**

800 silver
GABLER
applied metal stars
patterned rim
gilt lined
1890s