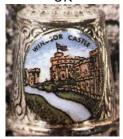

# **WINDSOR CASTLE**

UK

silverplated with enamelled plaques <u>Siegfried Flitsch</u>