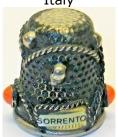

### **SORRENTO**

Italy

brass turquoise stones

### **SORRENTO**

Italy

Brass coral stones with wirework and black coating