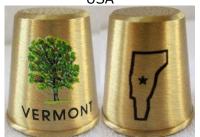

K

silverplated with enamelled plaques Siegfried Flitsch

#### **UNITED NATIONS**

**USA** 



silverplated with enamelled apex Siegfried Flitsch

### **UTRECHT**

**Netherlands** 



sterling RAY NIMMO 2010

# **VANCOUVER B.C.**

Canada



brass with enamelling

VELILLA ... see town or city

### **VENEZIA.**

Italy



enamelled band on 935 silver **GABLER** green stone apex gilt lined

### **VENEZIA**

Italy



enamelled band on 800 silver **GABLER** patterned rim handpainted

### Venezia

Italy





enamelled silver Germany red or green stone apex

### **VENEZIA**



enamelled band on silver **GABLER** patterned rim

# **VENEZIA**

Italy



800 silver

# VENEZIA

Italy



handpainted Murano glass

# **VERDUN**

France



metal two applied Crosses of Lorraine on band

# **VERMONT**

USA



brass AMISH CRAFT

### **VERONA**

Italy



silver

### **VEVEY**



silver patterned rim stone apex

### **VIERWALDSTATTERSEE**

Germany



enamelled band on Silver

<u>GABLER</u>

patterned rim

# **WACO TEXAS**

USA



brass AMISH CRAFT

# **WARWICK**

UK





sterling silver

JAMES SWANN & SONS

1992

### **WARWICK**

UK



sterling silver RAY NIMMO 2013

### **WASHINGTON**

USA



sterling
TOM EDWARDS
gold nugget on apex

# **WASHINGTON D.C.**

USA



Sterling <u>KETCHAM & MCDOUGALL</u> 'PAT. SEP.21.81' 1895

### **WASHINGTON D.C**



Sterling
<u>SIMONS</u>
engraving Keith Raes

### **WASHINGTON D.C**

**USA** 



enamelled disc on silver <u>WEBSTER</u>

#### Westfield Mass

USA



Sterling KETCHAM & MCDOUGALL 1880s

#### **WIEN**

Austria



enamelled band on 800 silver GABLER patt