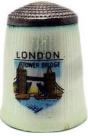

### **LONDON TOWER BRIDGE**

UK

enamelled sterling silver JAMES SWANN & SONS 1976