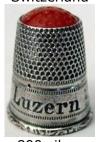

# LUZERN GRUSS AUS ...

Switzerland

800 silver
GABLER
patterned rim
gilt lined

### **LUZERN**

Switzerland

enamelled band on 800 silver GABLER

### **LUZERN**

Switzerland

enamelled 800 silver
<u>LOTTHAMMER</u>
turquoise or red stone apex

#### **LUZERN**

Switzerland

800 silver
GABLER
red stone apex
patterned rim

### **LUZERN**

Switzerland

enamelled 925 silver JULIUS WENGERT