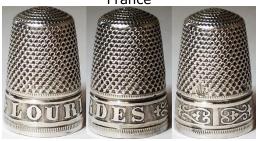

# **LOURDES**

France

brass <u>RUMP</u>

# **LOURDES**

France

silver PLUMONT LORILLON (PL)

# **LOURDES**

France

silver patterned rim gilt lined 1890s

# **LOURDES**

France

silver

### **LOURDES**

France

silver