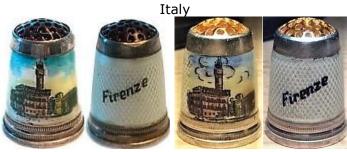

## **Firenze**

enamelled 835 silver Germany red or gold stone apex

## **Firenze**

Italy

enamelled 835 silver Germany green stone apex