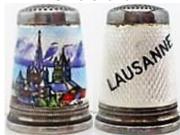

### **LAUSANNE**

enamelled 935 silver
Germany
golden stone or red stone apex

### **LAUSANNE**

Switzerland

enamelled 935 silver gilt lined