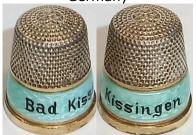

## **BAD KISSINGEN**

Germany

silver GABLER

# **KISSINGEN**

Germany

800 silver <u>GABLER</u> patterned rim