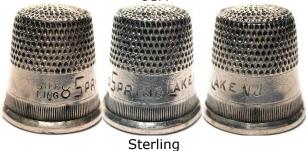

ustria



800 silver
GABLER
applied stars on band
patterned rim

#### **SEVILLA**

Spain



enamelled silver <u>LOTTHAMMER</u> stone apex

### S'GRAVENHAGE

Netherlands





enamelled 835 silver Germany blue- or moonstone apex 1900s

### SHAKESPEARE MEMORIAL THEATRE

UK



enamelled sterling silver JAMES SWANN & SONS

### **SHAKESPEARE'S HOUSE**

UK



enamelled sterling silver JAMES SWANN & SONS 1979

# **SHAIBAH IRAQ**



silver Marsh Arab niello `1946'

# **SHEFFIELD**

UK



sterling silver RAY NIMMO 2013

# сочѝ ѕосні

Russia



enamelled silver

### **SORRENTO**

Italy



brass turquoise stones

### **SORRENTO**

Italy



Brass coral stones with wirework and black coating

# **SOUTH DAKOTA**

USA



Sterling Mt Rushmore

SOUVENIR DE/FROM ... see town or city

# **SPRING LAKE N.J.**



### **ST AUGUSTINE**



Sterling

### ST AUGUSTINE FLA.

Sterling <u>KETCHAM & MCDOUGALL</u> 1880s

### ST AUGUSTINE FLA. SETTLED 1565



Sterling
KETCHAM & MCDOUGALL
1880s

# ST AUGUSTINE FLORIDA SOUVENIR ... FORT MARION OLD CATHEDRAL OLD CITY GATE



Sterling KETCHAM & MCDOUGALL 'PAT. SEP.21.81'

# **ST HUBERT**

France



metal top of an etui applied stars

### St LOUIS

France



silver blue stone apex scalloped rim

# &T MALO

France



metal applied brass metal ermine tails

# St. Pitersburg

Russia



enamelling on silver

### St. VALERY SURSOMME SOUVENIR DE ...



brass plaque on silver

### **STATUE OF LIBERTY NEW YORK**

**USA** 





gilt and silver metal JAY JONSON INC

#### **STE BAUME**

France



metal
<u>USINES DE NAVARRE</u>
hand-applied copper lettering
applied copper s