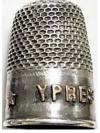

### **YYPES**

France

metal
<u>USINES DE NAVARRE</u>
hand-applied copper lettering
applied copper stars