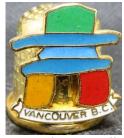

# **VANCOUVER B.C.**

Canada

brass with enamelling

VELILLA ... see town or city