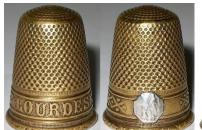

# **LOURDES**

France

brass <u>RUMP</u>

# **LOURDES**

France

silver PLUMONT LORILLON (PL)

# **LOURDES**

France

silver patterned rim gilt lined 1890s

# **LOURDES**

France

silver

### **LOURDES**

France

silver