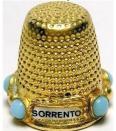

### **SORRENTO**

Italy

brass turquoise stones

### **SORRENTO**

Italy

Brass coral stones with wirework and black coating