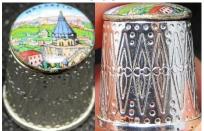

## **BASILICA DE FATIMA**

Portugal

silver-plate TOPAZIO

# BASILICA DE FATIMA RECORDACAO ...

Portugal

silver-plate TOPAZIO