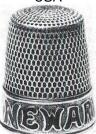

### **NEWARK NJ**

black enamelled raised lettering on Sterling <u>KETCHAM & MCDOUGALL</u> 1880s