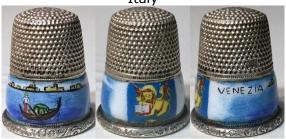

### **VENEZIA.**

Italy

enamelled band on 935 silver **GABLER** green stone apex gilt lined

### **VENEZIA**

Italy

enamelled band on 800 silver **GABLER** patterned rim handpainted

### Venezia

Italy

enamelled silver Germany red or green stone apex

### **VENEZIA**

enamelled band on silver **GABLER** patterned rim

# **VENEZIA**

Italy

800 silver