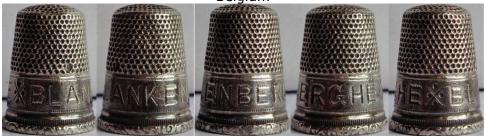

*BERMUDA**



800 silver <u>GABLER</u> applied gilt stars patterned rim 1930s

## **BERMUDA**



silver beaded rim

## **BERMUDA**



brass

## **BERMUDA**



sterling <u>GABLER</u> enamelled lettering – gilt lining

## **BERMUDA**



enamelled sterling silver <u>DAVID ANDERSEN</u> stone apex

#### BERNE.

Switzerland



silver GABLER

## **BETHLEHEM**

Israel





Sterling
JAMES (HAGOP) DEMIRJIAN

## **BIG BEN LONDON**



silverplated with enamelled plaques <u>Siegfried Flitsch</u>

## **BLARNEY**

Ireland



bog oak name lettered upside down 19<sup>th</sup> century

#### **BOCHUM**

Germany



sterling RAY NIMMO 2010

## **BONSECOURS**

France



800 silver

<u>GABLER</u>

applied stars
patterned rim

## **BOURBOULE**

France



silver patterned rim 1880s

## **BRANKENBERGHE**

Belgium



800 silver
GABLER
patterned rim
gilt lined

## **BRISBANE**

Australia



sterling silver

JAMES FENTON

Birmingham 1909

## **BRUXELLES**



silverplated with enamelled plaques Siegfried Flitsch

## **BUCKINGHAM PALACE**

UK



enamelled sterling silver JAMES SWANN & SONS

## **Bucyrus O**

ŪSA



unmarked K&M 1880s

## **BUDE**

UK





sterling silver RAY NIMMO 2020

# **BUFFALO**

USA



brass SETTMACHER 1900s

## **BURGOS**

Spain



enamelled metal

## **BURY**

UK



sterling silver **RAY NIMMO** 2020

## **Butte Mont.**



Sterling KETCHAM & MCDOUGALL 1880s

## **California**

USA



925 silver **TOM EDWARDS** `1992'

## **CALIFORNIA**

USA



sterling
TOM EDWARDS
gold nugget on apex

## **CANADA**



silver carnelian stone apex patterned rim

## Canada



sterling
TOM EDWARDS
go