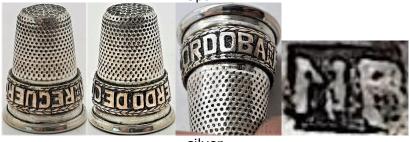

## **CORDOBA**

Spain

800 silver

## **CORDOBA**

Spain

silver lettering upside down between two rows of leaves NP