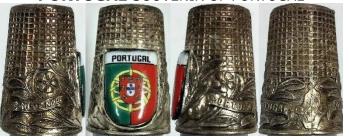

# **PORTUGAL** SOUVENIR OF PORTUGAL

silver-plated with enamelled badge <u>TOPAZIO</u>