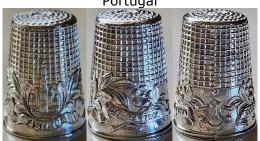

# **PORTO**

Portugal

silver-plate <u>TOPAZIO</u> gilt finishing

### **PORTUGAL**

silver filigree with enamelling TOPAZIO

# **PORTUGAL** SOUVENIR OF PORTUGAL

silver-plated with enamelled badge <u>TOPAZIO</u>