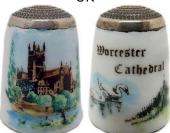

D.C**

**USA** 



enamelled disc on silver <u>WEBSTER</u>

#### Westfield Mass

USA



Sterling KETCHAM & MCDOUGALL 1880s

#### **WIEN**

Austria



enamelled band on 800 silver GABLER patterned band

### **WIEN**

Austria



enamelled band on silver lilac stone in apex patterned band

### **WIEN** Austria



enamelled disc on metal <u>Settmacher</u>

#### **WIEN**

Austria



silverplated with enamelled apex Siegfried Flitsch

### **WILDBAD**

Germany



enamelled band on silver

<u>GABLER</u>

black stone apex

# WINCHESTER



silverplated with enamelled plaques Siegfried Flitsch

### **WINDSOR CASTLE**

UK



sterling silver
RAY NIMMO
2020
engraved by Keith A Rais

# **WINDSOR CASTLE**

UK



silverplated with enamelled plaques <u>Siegfried Flitsch</u>

# **WORCESTER CATHEDRAL**

UK



enamelled sterling silver JAMES SWANN & SONS

# **WURTBURG**

Ukraine



sterling silver RAY NIMMO 2010

# **ЯЛТА** YALTA Ukraine





900 silver patterned rim these stones are not original

# **YELLOWSTONE PARK**

USA



silver

# Yonkers NY

USA



unmarked K&M 1880s

# **YORK**

UK







sterling silver <u>RAY NIMMO</u> L:2013 - C&R: 2020

### **YORK MINSTER**

UK



enamelled sterling silver JAMES SWANN & SONS

### **YORK MINSTER**

UK



sterling silver RAY NIMMO 2013

### **YYPES**

France





metal
<u>USINES DE NAVARRE</u>
hand-applied copper lettering
applied copper stars

# **ZAKYNTHOS**

Greece



glass

### **ZANZIBAR**



silver

### ZARAGOZA VELILLA ...







tombac <u>SETTMACHER</u> various coloured painted bands

# ZEELAND

Netherlands



enamelling on silver <u>PAKO</u