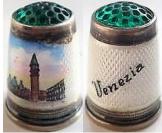

89

# TREVI FOUNTAIN ROMA

Italy



enamelled silver blue stone apex

# **TUNISIA**



enamelling on silver with wirework

# **TÜRKEY**



meerschaum

# TÜRKIYE



camel bone

# **TÜRKIYE**



camel bone

# TÜRKIYE TURKEY



silver with blue enamelling

### **TYNE BRIDGES NEWCASTLE-ON-TYNE**

UK

silverplated with enamelled plaques Siegfried Flitsch

#### **UNITED NATIONS**

**USA** 



silverplated with enamelled apex Siegfried Flitsch

### **UTRECHT**

**Netherlands** 



sterling RAY NIMMO 2010

# **VANCOUVER B.C.**

Canada



brass with enamelling

VELILLA ... see town or city

### **VENEZIA.**

Italy



enamelled band on 935 silver **GABLER** green stone apex gilt lined

### **VENEZIA**

Italy



enamelled band on 800 silver **GABLER** patterned rim handpainted

### Venezia

Italy





enamelled silver Germany red or green stone apex

### **VENEZIA**



enamelled band on silver **GABLER** patterned rim

# **VENEZIA**

Italy



800 silver

# VENEZIA

Italy



handpainted Murano glass

# **VERDUN**

France



metal two applied Crosses of Lorraine on band

# **VERMONT**

USA



brass AMISH CRAFT

### **VERONA**

Italy



silver

### **VEVEY**



silver patterned rim stone apex

### **VIERWALDSTATTERSEE**

Germany



enamelled band on Silver

<u>GABLER</u>

patterned rim

# **WACO TEXAS**

USA



brass AMISH CRAFT

# **WARWICK**

UK





sterling silver

JAMES SWANN & SONS

1992

### **WARWICK**

UK



sterling silver RAY NIMMO 2013

### **WASHINGTON**

USA



sterling
TOM EDWARDS
gold nugget on apex

# **WASHINGTON D.C.**

USA



Sterling <u>KETCHAM & MCDOUGALL</u> 'PAT.