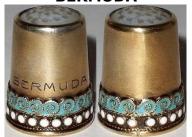

#### **BERMUDA**

sterling silver <u>HENRY GRIFFITH & SON</u> 'The Spa' Birmingham 1932

## **BERMUDA**

800 silver <u>GABLER</u> applied gilt stars patterned rim 1930s

## **BERMUDA**

silver beaded rim

## **BERMUDA**

brass

## **BERMUDA**

sterling <u>GABLER</u> enamelled lettering – gilt lining

## **BERMUDA**

enamelled sterling silver <u>DAVID ANDERSEN</u> stone apex