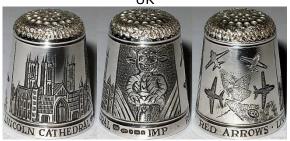

# LINCOLN CATHEDRAL LINCOLN IMP RED ARROWS

UK

sterling silver <u>RAY NIMMO</u> 2020 engraved by Keith A Rais