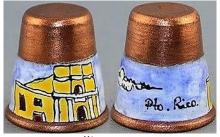

### Pto. Rico.

enamelling on copper

RECORDAÇAO ... see town or city

RECUERDO DE (RDO DE) ... see town or city