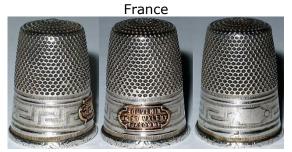

ly



brass turquoise stones

### **SORRENTO**

Italy



Brass coral stones with wirework and black coating

# **SOUTH DAKOTA**

USA



Sterling Mt Rushmore

SOUVENIR DE/FROM ... see town or city

# **SPRING LAKE N.J.**



### **ST AUGUSTINE**



Sterling

### ST AUGUSTINE FLA.

Sterling <u>KETCHAM & MCDOUGALL</u> 1880s

### ST AUGUSTINE FLA. SETTLED 1565



Sterling
KETCHAM & MCDOUGALL
1880s

# ST AUGUSTINE FLORIDA SOUVENIR ... FORT MARION OLD CATHEDRAL OLD CITY GATE



Sterling KETCHAM & MCDOUGALL 'PAT. SEP.21.81'

# **ST HUBERT**

France



metal top of an etui applied stars

### St LOUIS

France



silver blue stone apex scalloped rim

# &T MALO

France



metal applied brass metal ermine tails

# St. Pitersburg

Russia



enamelling on silver

### St. VALERY SURSOMME SOUVENIR DE ...



brass plaque on silver

### **STATUE OF LIBERTY NEW YORK**

**USA** 





gilt and silver metal JAY JONSON INC

#### **STE BAUME**

France



metal
<u>USINES DE NAVARRE</u>
hand-applied copper lettering
applied copper stars 1890s
b&w photo

# **STOCKHOLM**

Sweden



silver with steel apex G A DAHLGREN

### **SUBWAY NEW YORK**

USA



Sterling
PAYE & BAKER
1900s

### **SVERIGE**



sterling silver RAY NIMMO 2014

# Swakopmund

Namibia



Pyrophyllite 1980s

# **SYDNEY**

Australia



enamelled band on 'Sterling'

<u>GABLER</u>

patterned rim

handpainted

1930s

### **TALLINN**



enamelled band on silver Germany 1900s

# **TALLINN ESTONIA**



metal

### **TENN DOGWOOD**

USA



copper

### TEXAS USA



sterling
TOM EDWARDS
gold nugget on apex

### THE BOLSHOI BALLET THEATRE MOSCOW

Rus