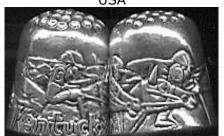

### **NASSAU N.P. BAHAMAS**

sterling silver
H.J COOPER LTD (HJC)
Chester – 1900

N.P. lettering is for New Providence, the island on which Nassau is situated