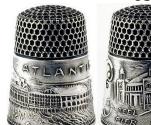

## **ATLANTIC CITY**

USA

black enamelled raised lettering on sterling  $\underset{\text{b\&w photo}}{\underline{\text{SIMONS}}}$ 