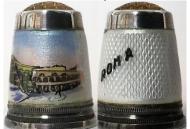

# Roma

enamelled 835 silver **GABLER** red stone apex

### Roma

enamelled 835 silver **GABLER** red stone or golden apex handpainted