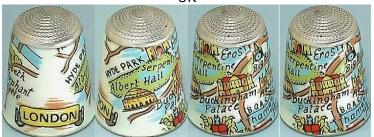

### LONDON

UK

enamelled sterling silver JAMES SWANN & SONS 1982

### LONDON THE CITY OF

UK

brass

### **LONDON BIG BEN**

UK

enamelled sterling silver JAMES SWANN & SONS 1976

### **LONDON HOUSES OF PARLIAMENT**

UK

enamelled sterling silver JAMES SWANN & SONS 1976

### **LONDON ST.PAUL'S CATHEDRAL**

enamelled sterling silver JAMES SWANN & SONS 1976

### **LONDON TOWER BRIDGE**

UK

enamelled sterling silver JAMES SWANN & SONS 1976

# **LONDON WESTMINSTER ABBEY**

UK

enamelled sterling silver JAMES SWANN & SONS 1976