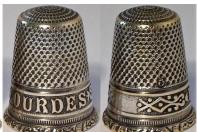

# **LOURDES**

France

brass <u>RUMP</u>

# **LOURDES**

France

silver PLUMONT LORILLON (PL)

# **LOURDES**

France

silver patterned rim gilt lined 1890s

# **LOURDES**

France

silver

### **LOURDES**

France

silver