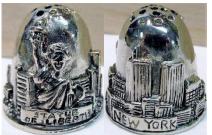

# **NEW YORK**

sterling silver

### **NEW YORK**

USA

sterling silver
<u>SIMONS</u>
2020
engraved by Keith A Rais