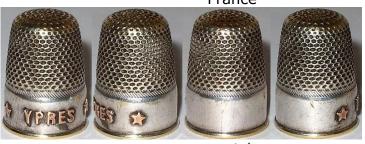

### **YYPES**

France

metal
<u>USINES DE NAVARRE</u>
hand-applied copper lettering
applied copper stars