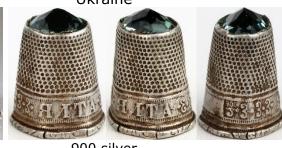

# **WURTBURG**

Ukraine

sterling silver RAY NIMMO 2010

# **ЯЛТА** YALTA Ukraine

900 silver patterned rim these stones are not original