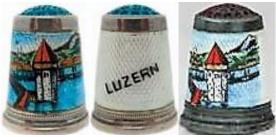

# LUZERN GRUSS AUS ...

Switzerland

800 silver
GABLER
patterned rim
gilt lined

### **LUZERN**

Switzerland

enamelled band on 800 silver GABLER

### **LUZERN**

Switzerland

enamelled 800 silver
<u>LOTTHAMMER</u>
turquoise or red stone apex

#### **LUZERN**

Switzerland

800 silver
GABLER
red stone apex
patterned rim

### **LUZERN**

Switzerland

enamelled 925 silver JULIUS WENGERT