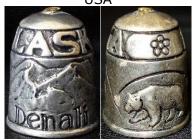

ORDOBA**

Spain



silver lettering upside down between two rows of leaves NP

# **CORK** Ireland



bog oak name lettered upside down 19<sup>th</sup> century

## **CORSICA**



silver

# **CUEVA SRA DE COVADONGA**

Spain



Sterling silver

# **CUSCO**

Peru



925 silver

# **CUSCO PERU**



925 silver

## **CYPRUS**



silver metal <u>CAO</u>

## **CYPRUS**



925

## **CZECHOSLOVAKIA**



enamelled sterling silver <u>JAMES SWANN & SON</u> Birmingham 1990

## **D HAMBURG**

Germany



800 silver
GABLER
patterned rim
black stone apex

## **DANMARK**



etched glass ULLMANNGLASS

## DAR MEMORIAL CONSTITUTION HALL

USA



Sterling SIMONS patterned rim

**DEAL** 

UK



sterling silver RAY NIMMO 2020

# **Dieppe** Souvenir de ...



ivory 19<sup>th</sup> century

## **DINALI ALASKA**

USA



sterling
TOM EDWARDS
gold nugget on apex

## **DINAN**







925 silver (boar's head) <u>LOUIS AVRILLIER</u> patterned rim 1900s

## **DINKELBUHL DEUTSCHES HAUS**

Germany



enamelled band on silver

<u>GABLER</u>

patterned rim

## **DOLGELLEU**

Wales



brass modern placename addition

## **DOM BERLIN**

Germany



enamelled silver
GABLER
moonstone apex

## **DOM-KOLN**

Germany



sterling silver RAY NIMMO 2013

## **DOVER CASTLE**

UK



sterling silver
RAY NIMMO
2020
engraving by Keith A Raes 2023

## DRESDEN, OHIO

USA



brass AMISH CRAFT flat apex

# ECUADOR/Ecuador









alpacca silver

## **ECUADOR**



tagua nut

## **ECUADOR**



tagua nut

## **ECUADOR**





tagua nut

## **ECUADOR**



tagua nut

## **EDINBURGH CASTLE**

UK



enamelled sterling silver JAMES SWANN &