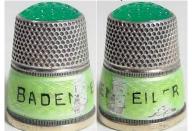

## **BADEN WEILER**

Germany

enamelled band on silver

<u>GABLER</u>

green stone apex