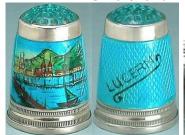

# **LUCERN**

Switzerland

enamelled 800 silver Germany turquoise stone apex

# **LUCERNE**

Switzerland

enamelled 800 silver KARL-HEINZ PRANDL 1930s