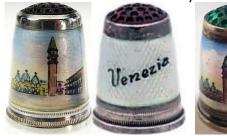

### **VENEZIA.**

Italy

enamelled band on 935 silver **GABLER** green stone apex gilt lined

### **VENEZIA**

Italy

enamelled band on 800 silver **GABLER** patterned rim handpainted

### Venezia

Italy

enamelled silver Germany red or green stone apex

### **VENEZIA**

enamelled band on silver **GABLER** patterned rim

# **VENEZIA**

Italy

800 silver